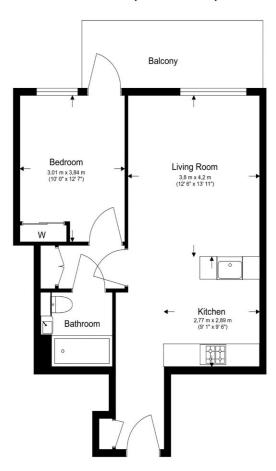

# 5th Floor Total Gross Internal Area

51.1 Sq/m - 550 Sq/ft

Floor Plan measurements are approximate and are for illustrative purposes only. While we do not doubt the floor plans accuracy, we make no guarantee, warranty or representation as to the accuracy and completeness of the floor plan.