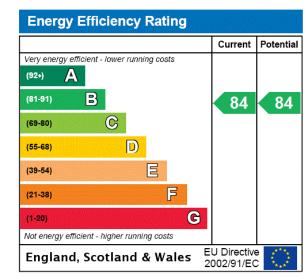

**Ground Rent:** £500.00 (per annum)

for the year 2024

Service Charge: £3,601.98 (per annum)

to June 2024

**Anticipated Rent:** £2,752.00 pcm

Approx. 4.1 % Yield