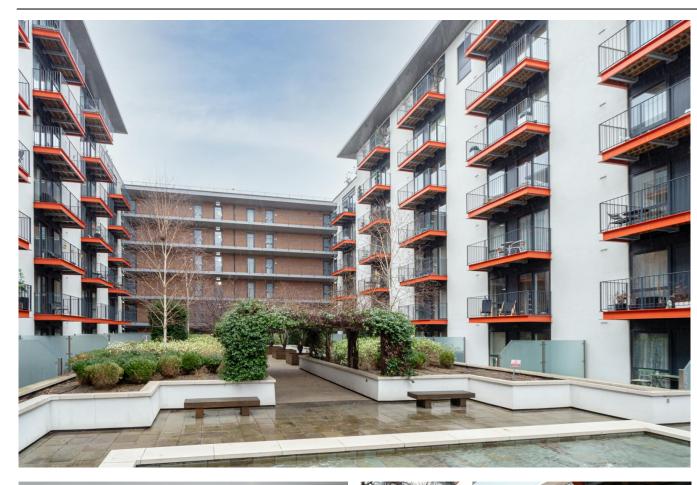

Price Reduced to: £330,000

■ 1 Bedroom

☐ 1 Bathroom

• Leasehold

A beautiful one bedroom apartment located in Warehouse Court, Royal Arsenal Riverside. Situated on the ground floor and spanning approximately 472 square feet, with an open-plan kitchen with fully integrated appliances leading to a spacious living area, and a modern bathroom. The flat features contemporary decor with a large private south-west facing terrace overlooking a lovely courtyard with a fountain. Additionally, it includes non-reflective frosted glass for terrace privacy.

Residents of Royal Arsenal Riverside are serviced by a host of amenities including residents' gym and concierge, as well as being positioned within walking distance of the River Thames. Marks and Spencer is at the commercial unit below the development and there is large Tesco supermarket a short walk away. A bustling high street with chain and independent shops, restaurants and health facilities, including a pharmacy and GP is also close by.