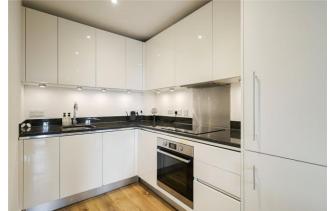

Price Reduced to: £330,000

■ 1 Bedroom

☐ 1 Bathroom

• Leasehold

A beautiful one bedroom apartment located in Warehouse Court, Royal Arsenal Riverside. Situated on the ground floor and spanning approximately 472 square feet, with an open-plan kitchen with fully integrated appliances leading to a spacious living area, and a modern bathroom. The flat features contemporary decor with a large private south-west facing terrace overlooking a lovely courtyard with a fountain. Additionally, it includes non-reflective frosted glass for terrace privacy.