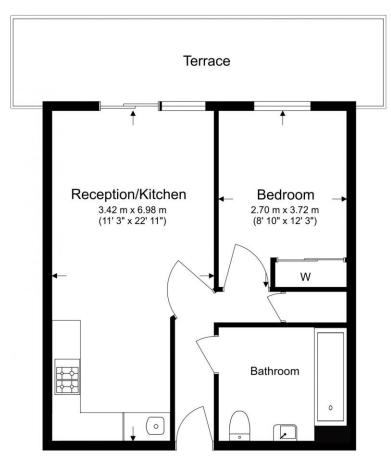

### Ground Floor Total Gross Internal Area 43.8 Sq/m - 472 Sq/ft

Benham&Reeves

Floor Plan measurements are approximate and are for illustrative purposes only. While we do not doubt the floor plans accuracy, we make no guarantee, warranty or representation as to the accuracy and completeness of the floor plan.