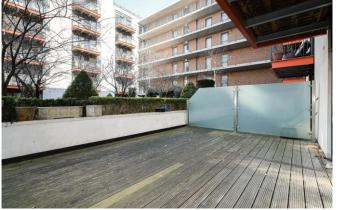

Price Reduced to: £330,000

■ 1 Bedroom

☐ 1 Bathroom

• Leasehold

A beautiful one bedroom apartment located in Warehouse Court, Royal Arsenal Riverside. Situated on the ground floor and spanning approximately 472 square feet, with an open-plan kitchen with fully integrated appliances leading to a spacious living area, and a modern bathroom. The flat features contemporary decor with a large private south-west facing terrace overlooking a lovely courtyard with a fountain. Additionally, it includes non-reflective frosted glass for terrace privacy.

#### **Property Features:**

- Chain Free
- Double Bedroom
- Ground Floor
- 472 Square Feet (Approx.)
- Open-Plan Kitchen
- Terrace
- Communal Garden
- Residents' Gym and 24-Hour Concierge
- Woolwich Overground and DLR Station