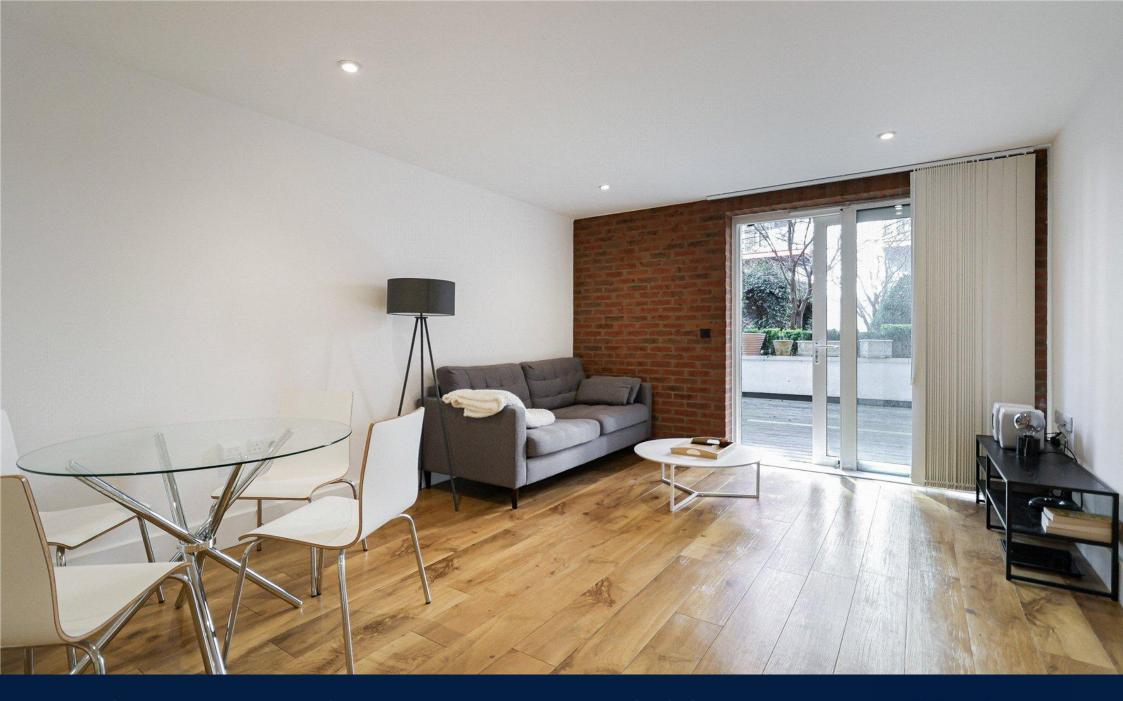

Price Reduced to: £330,000

■ 1 Bedroom

☐ 1 Bathroom

• Leasehold

A beautiful one bedroom apartment located in Warehouse Court, Royal Arsenal Riverside. Situated on the ground floor and spanning approximately 472 square feet, with an open-plan kitchen with fully integrated appliances leading to a spacious living area, and a modern bathroom. The flat features contemporary decor with a large private south-west facing terrace overlooking a lovely courtyard with a fountain. Additionally, it includes non-reflective frosted glass for terrace privacy.

#### **Property Features:**

- Chain Free
- Double Bedroom
- Ground Floor
- 472 Square Feet (Approx.)
- Open-Plan Kitchen
- Terrace
- Communal Garden
- Residents' Gym and 24-Hour Concierge
- Woolwich Overground and DLR Station