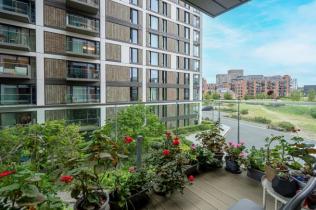

#### 1 Bedroom (s) 🛁 1 Bathroom (s) O- Leasehold

A spacious one bedroom apartment located in Judde House, Royal Arsenal Riverside. Situated on the 2nd floor and spanning an approximate 544 square feet, this fabulous apartment features a superb balcony with direct river view and comprises an open plan living room with a modern kitchen with integrated appliances, well-proportioned double bedroom and a modern 3-piece family bathroom. Additional benefits include wooden flooring in the living room. The flat also benefits from additional storage.

### **Property Features:**

- Chain Free
- One Bedroom
- 2nd Floor
- 544 Square Feet (Approx.)
- Open Plan Kitchen
- Balcony with River View
- Cinema and Swimming Pool
- Residents' Gym and 24 Hour Concierge
- On Site Crossrail Station
- Woolwich Overground and DLR Station