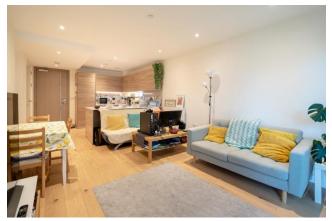

#### 1 Bedroom (s) 🛁 1 Bathroom (s) O- Leasehold

A spacious one bedroom apartment located in Judde House, Royal Arsenal Riverside. Situated on the 2nd floor and spanning an approximate 544 square feet, this fabulous apartment features a superb balcony with direct river view and comprises an open plan living room with a modern kitchen with integrated appliances, well-proportioned double bedroom and a modern 3-piece family bathroom. Additional benefits include wooden flooring in the living room. The flat also benefits from additional storage.