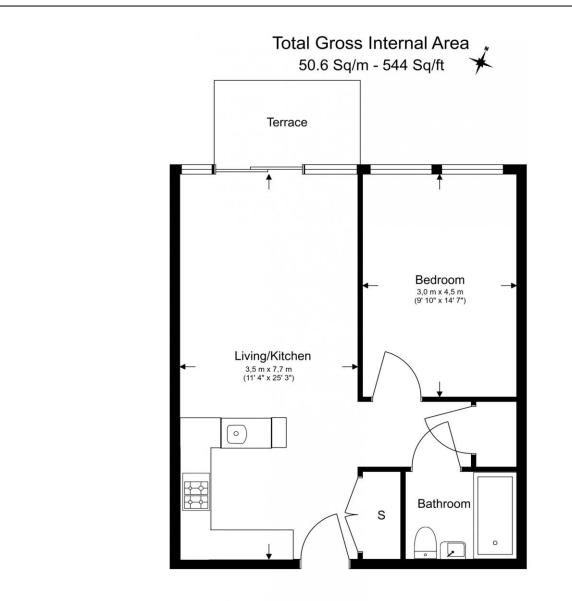

#### 1 Bedroom (s) 🛁 1 Bathroom (s) O- Leasehold

A spacious one bedroom apartment located in Judde House, Royal Arsenal Riverside. Situated on the 2nd floor and spanning an approximate 544 square feet, this fabulous apartment features a superb balcony with direct river view and comprises an open plan living room with a modern kitchen with integrated appliances, well-proportioned double bedroom and a modern 3-piece family bathroom. Additional benefits include wooden flooring in the living room. The flat also benefits from additional storage.

### **Property Features:**

- Chain Free
- One Bedroom
- 2nd Floor
- 544 Square Feet (Approx.)
- Open Plan Kitchen
- Balcony with River View
- Cinema and Swimming Pool
- Residents' Gym and 24 Hour Concierge
- On Site Crossrail Station
- Woolwich Overground and DLR Station

Floor Plan measurements are approximate and are for illustrative purposes only. While we do not doubt the floor plans accuracy, we make no guarantee, warranty or representation as to the accuracy and completeness of the floor plan.