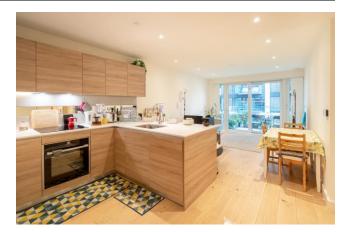

#### 1 Bedroom (s) 🛁 1 Bathroom (s) O- Leasehold

A spacious one bedroom apartment located in Judde House, Royal Arsenal Riverside. Situated on the 2nd floor and spanning an approximate 544 square feet, this fabulous apartment features a superb balcony with direct river view and comprises an open plan living room with a modern kitchen with integrated appliances, well-proportioned double bedroom and a modern 3-piece family bathroom. Additional benefits include wooden flooring in the living room. The flat also benefits from additional storage.