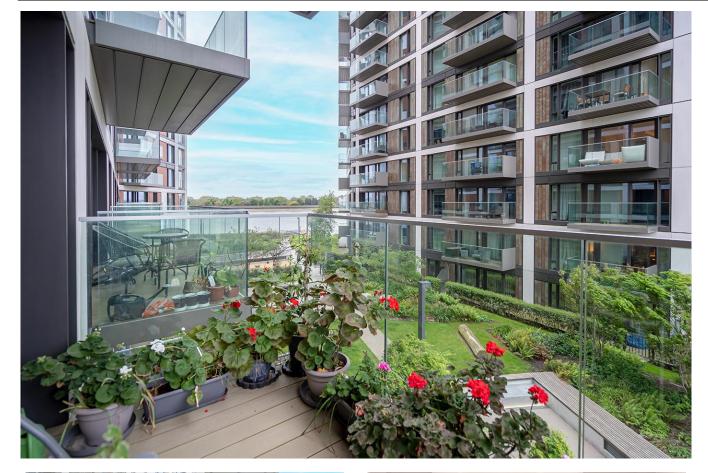

#### 1 Bedroom (s) 🛁 1 Bathroom (s) O- Leasehold

A spacious one bedroom apartment located in Judde House, Royal Arsenal Riverside. Situated on the 2nd floor and spanning an approximate 544 square feet, this fabulous apartment features a superb balcony with direct river view and comprises an open plan living room with a modern kitchen with integrated appliances, well-proportioned double bedroom and a modern 3-piece family bathroom. Additional benefits include wooden flooring in the living room. The flat also benefits from additional storage.

### **Property Features:**

- Chain Free
- One Bedroom
- 2nd Floor
- 544 Square Feet (Approx.)
- Open Plan Kitchen
- Balcony with River View
- Cinema and Swimming Pool
- Residents' Gym and 24 Hour Concierge
- On Site Crossrail Station
- Woolwich Overground and DLR Station