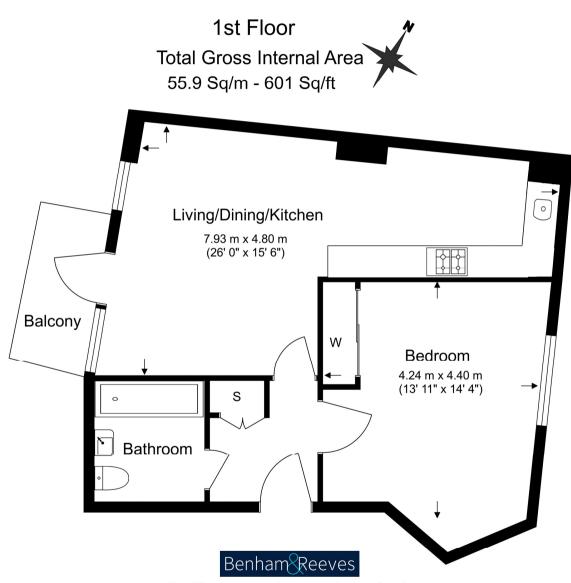

Guide Price: £340,000

■ 1 Bedroom

☐ 1 Bathroom

**O** Leasehold

A large one bedroom apartment located in Thomas York House, Woolwich. Situated on the first floor and spanning an approximate 601 square feet. This apartment consists of a large living area with a private west-facing balcony and a modern open-plan kitchen with integrated appliances. There is a double bedroom with fitted wardrobes. Additional features include extra storage space and a rooftop garden.

#### **Property Features:**

- One Bedroom
- Bathroom
- First Floor
- 601 Square Feet (Approx.)
- Open-Plan Kitchen
- West-Facing Balcony
- Allocated Parking
- Woolwich Overground and DLR Station
- Elizabeth Line Station

Floor Plan measurements are approximate and are for illustrative purposes only. While we do not doubt the floor plans accuracy, we make no guarantee, warranty or representation as to the accuracy and completeness of the floor plan.