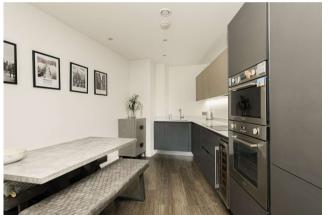

Guide Price: £340,000

■ 1 Bedroom

☐ 1 Bathroom

**O** Leasehold

A large one bedroom apartment located in Thomas York House, Woolwich. Situated on the first floor and spanning an approximate 601 square feet. This apartment consists of a large living area with a private west-facing balcony and a modern open-plan kitchen with integrated appliances. There is a double bedroom with fitted wardrobes. Additional features include extra storage space and a rooftop garden.

#### **Property Features:**

- One Bedroom
- Bathroom
- First Floor
- 601 Square Feet (Approx.)
- Open-Plan Kitchen
- West-Facing Balcony
- Allocated Parking
- Woolwich Overground and DLR Station
- Elizabeth Line Station