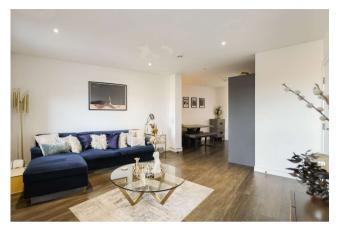

Guide Price: £340,000

■ 1 Bedroom

☐ 1 Bathroom

**O** Leasehold

A large one bedroom apartment located in Thomas York House, Woolwich. Situated on the first floor and spanning an approximate 601 square feet. This apartment consists of a large living area with a private west-facing balcony and a modern open-plan kitchen with integrated appliances. There is a double bedroom with fitted wardrobes. Additional features include extra storage space and a rooftop garden.

#### **Property Features:**

- One Bedroom
- Bathroom
- First Floor
- 601 Square Feet (Approx.)
- Open-Plan Kitchen
- West-Facing Balcony
- Allocated Parking
- Woolwich Overground and DLR Station
- Elizabeth Line Station