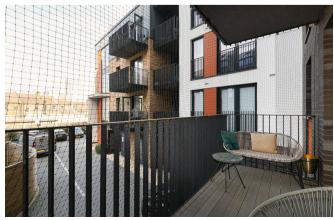

Guide Price: £340,000

■ 1 Bedroom

☐ 1 Bathroom

**O** Leasehold

A large one bedroom apartment located in Thomas York House, Woolwich. Situated on the first floor and spanning an approximate 601 square feet. This apartment consists of a large living area with a private west-facing balcony and a modern open-plan kitchen with integrated appliances. There is a double bedroom with fitted wardrobes. Additional features include extra storage space and a rooftop garden.

#### **Property Features:**

- One Bedroom
- Bathroom
- First Floor
- 601 Square Feet (Approx.)
- Open-Plan Kitchen
- West-Facing Balcony
- Allocated Parking
- Woolwich Overground and DLR Station
- Elizabeth Line Station