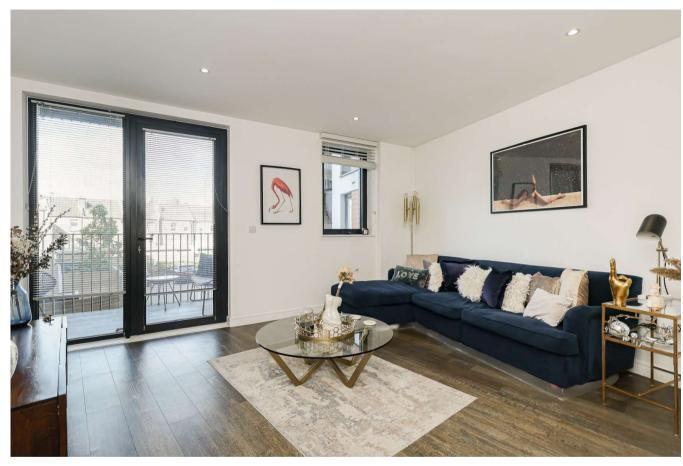

Guide Price: £340,000

■ 1 Bedroom

☐ 1 Bathroom

**O** Leasehold

A large one bedroom apartment located in Thomas York House, Woolwich. Situated on the first floor and spanning an approximate 601 square feet. This apartment consists of a large living area with a private west-facing balcony and a modern open-plan kitchen with integrated appliances. There is a double bedroom with fitted wardrobes. Additional features include extra storage space and a rooftop garden.

#### **Property Features:**

- One Bedroom
- Bathroom
- First Floor
- 601 Square Feet (Approx.)
- Open-Plan Kitchen
- West-Facing Balcony
- Allocated Parking
- Woolwich Overground and DLR Station
- Elizabeth Line Station