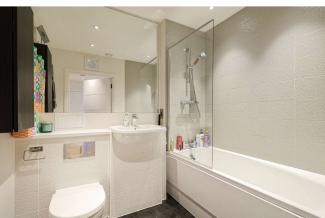

## 📕 1 Bedroom

An excellent one bedroom apartment located in Theobald Heights in the heart of Woolwich. The flat is situated on the fifth floor and spans an approximate 549 square feet. This apartment has a spacious living area with an open-plan kitchen with integrated appliances, a double bedroom with fitted wardrobes, and a modern three-piece bathroom suite that includes high-end finishes. Additional benefits include extra storage space and a large balcony.

## **Property Features:**

- Chain Free
- One Bedroom
- 5th Floor
- 549 Square Feet (Approx.)
- Balcony
- Open-Plan Kitchen
- Communal Garden
- Residents' Gym and 24-Hour Concierge
- Woolwich Overground and DLR Station
- Elizabeth Line Nearby