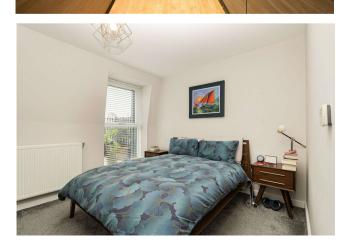

## 📕 1 Bedroom

An excellent one bedroom apartment located in Theobald Heights in the heart of Woolwich. The flat is situated on the fifth floor and spans an approximate 549 square feet. This apartment has a spacious living area with an open-plan kitchen with integrated appliances, a double bedroom with fitted wardrobes, and a modern three-piece bathroom suite that includes high-end finishes. Additional benefits include extra storage space and a large balcony.

## **Property Features:**

- Chain Free
- One Bedroom
- 5th Floor
- 549 Square Feet (Approx.)
- Balcony
- Open-Plan Kitchen
- Communal Garden
- Residents' Gym and 24-Hour Concierge
- Woolwich Overground and DLR Station
- Elizabeth Line Nearby