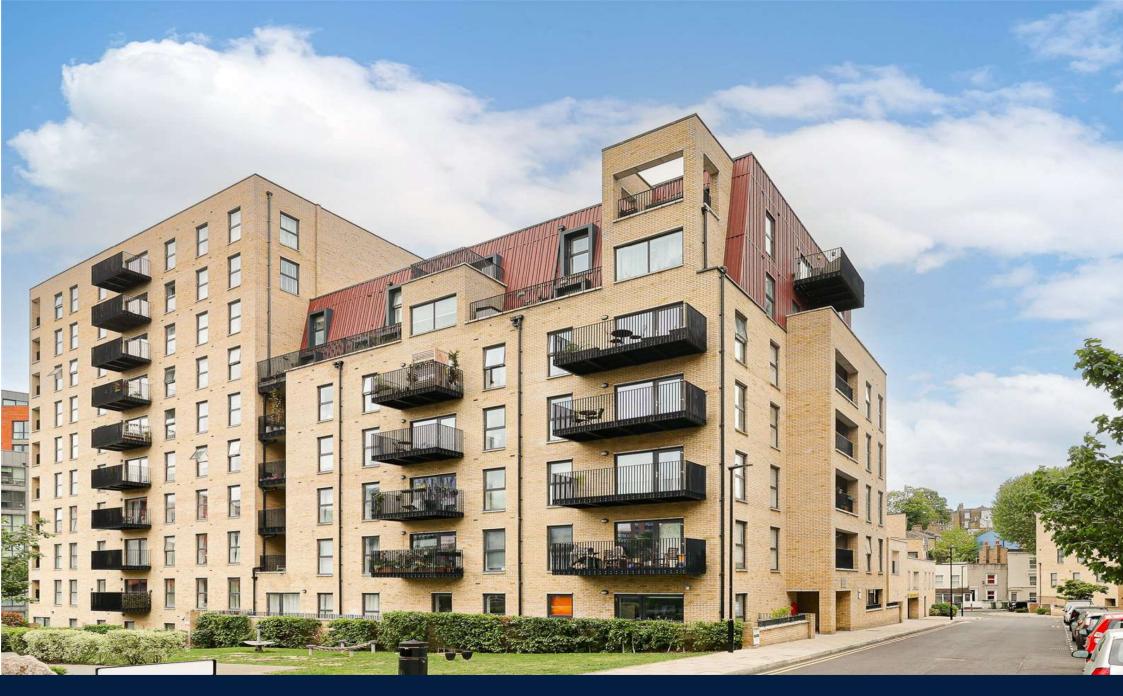

Moy Lane, Woolwich, SE18 Guide Price: £325,000

## 📕 1 Bedroom

An excellent one bedroom apartment located in Theobald Heights in the heart of Woolwich. The flat is situated on the fifth floor and spans an approximate 549 square feet. This apartment has a spacious living area with an open-plan kitchen with integrated appliances, a double bedroom with fitted wardrobes, and a modern three-piece bathroom suite that includes high-end finishes. Additional benefits include extra storage space and a large balcony.

Located close to the vibrant Woolwich Town Centre, residents enjoy easy access to an array of shops, supermarkets, restaurants, and bars.

The development is well-connected with the Woolwich Arsenal DLR and the Elizabeth line, providing excellent transport links across London..

## Moy Lane, Woolwich, SE18