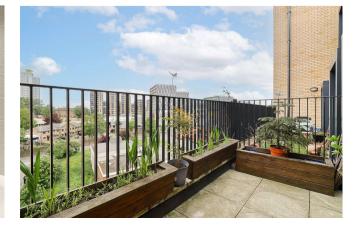

## 📕 1 Bedroom

An excellent one bedroom apartment located in Theobald Heights in the heart of Woolwich. The flat is situated on the fifth floor and spans an approximate 549 square feet. This apartment has a spacious living area with an open-plan kitchen with integrated appliances, a double bedroom with fitted wardrobes, and a modern three-piece bathroom suite that includes high-end finishes. Additional benefits include extra storage space and a large balcony.

## **Property Features:**

- Chain Free
- One Bedroom
- 5th Floor
- 549 Square Feet (Approx.)
- Balcony
- Open-Plan Kitchen
- Communal Garden
- Residents' Gym and 24-Hour Concierge
- Woolwich Overground and DLR Station
- Elizabeth Line Nearby