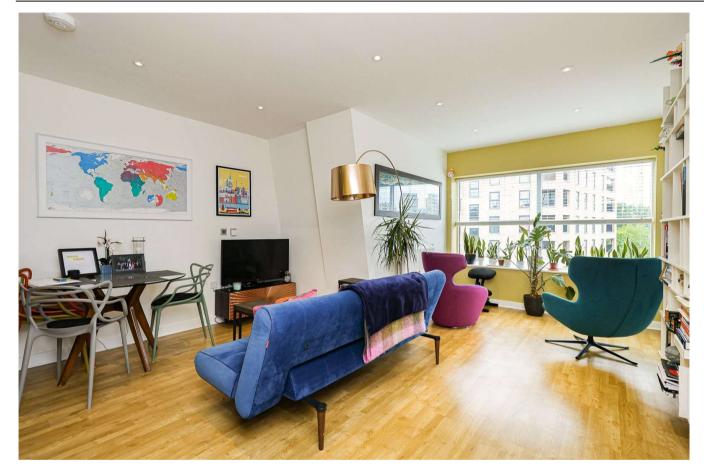

## 📕 1 Bedroom

An excellent one bedroom apartment located in Theobald Heights in the heart of Woolwich. The flat is situated on the fifth floor and spans an approximate 549 square feet. This apartment has a spacious living area with an open-plan kitchen with integrated appliances, a double bedroom with fitted wardrobes, and a modern three-piece bathroom suite that includes high-end finishes. Additional benefits include extra storage space and a large balcony.

## **Property Features:**

- Chain Free
- One Bedroom
- 5th Floor
- 549 Square Feet (Approx.)
- Balcony
- Open-Plan Kitchen
- Communal Garden
- Residents' Gym and 24-Hour Concierge
- Woolwich Overground and DLR Station
- Elizabeth Line Nearby