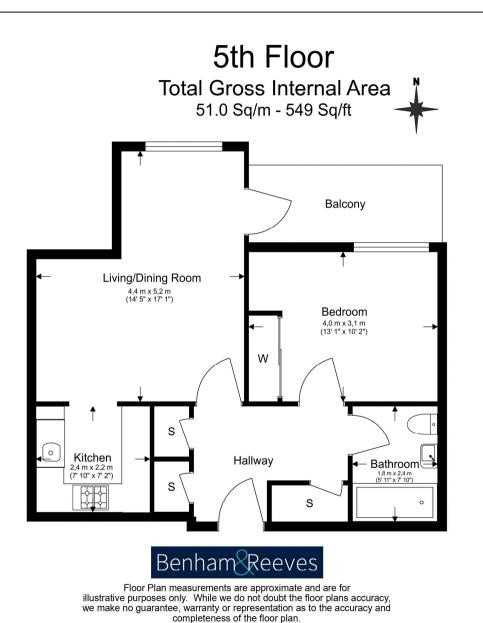

## 📕 1 Bedroom

An excellent one bedroom apartment located in Theobald Heights in the heart of Woolwich. The flat is situated on the fifth floor and spans an approximate 549 square feet. This apartment has a spacious living area with an open-plan kitchen with integrated appliances, a double bedroom with fitted wardrobes, and a modern three-piece bathroom suite that includes high-end finishes. Additional benefits include extra storage space and a large balcony.

## **Property Features:**

- Chain Free
- One Bedroom
- 5th Floor
- 549 Square Feet (Approx.)
- Balcony
- Open-Plan Kitchen
- Communal Garden
- Residents' Gym and 24-Hour Concierge
- Woolwich Overground and DLR Station
- Elizabeth Line Nearby