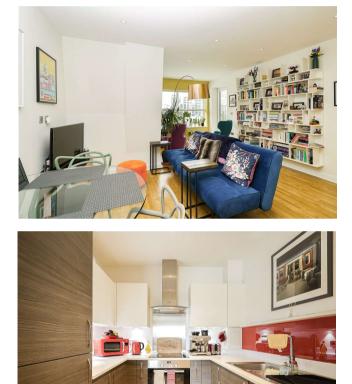

## 📕 1 Bedroom

An excellent one bedroom apartment located in Theobald Heights in the heart of Woolwich. The flat is situated on the fifth floor and spans an approximate 549 square feet. This apartment has a spacious living area with an open-plan kitchen with integrated appliances, a double bedroom with fitted wardrobes, and a modern three-piece bathroom suite that includes high-end finishes. Additional benefits include extra storage space and a large balcony.

## **Property Features:**

- Chain Free
- One Bedroom
- 5th Floor
- 549 Square Feet (Approx.)
- Balcony
- Open-Plan Kitchen
- Communal Garden
- Residents' Gym and 24-Hour Concierge
- Woolwich Overground and DLR Station
- Elizabeth Line Nearby