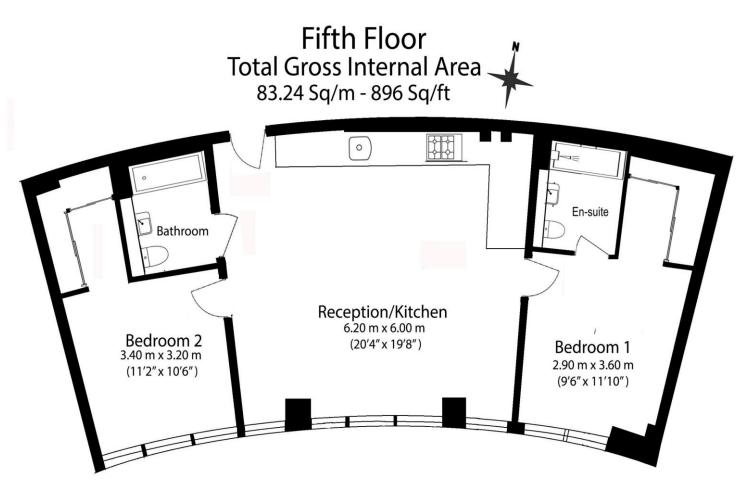

Television Centre, Wood Lane, Shepherd's Bush, W12

Asking Price: £875,000

2 Bedroom (s)

2 Bathroom (s) Leasehold

Set in the iconic Helios building, in the Television Centre development, is this lovely two bedroom, two bathroom apartment situated on the fifth floor, spanning approximately 896 square feet of living space. This property looks directly onto the famous Helios statue and onto the circular courtyard below.

#### **Property Features:**

- Two Bedrooms
- Two Bathrooms
- Fifth Floor
- 896 Square Feet (Approx.)
- Gym/Swimming pool/ Cinema room
- Concierge
- 0.1 Miles from White City Underground
  Station

# Benham Reeves

Floor Plan measurements are approximate and are for illustrative purposes only. While we do not doubt the floor plans accuracy, we make no guarantee, warranty or representation as to the accuracy and completeness of the floor plan.