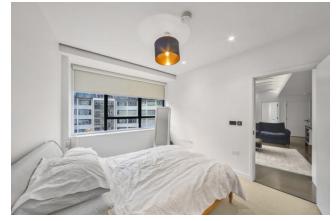

The flat benefits from a spacious open-plan kitchen, reception room as well as a large principal bedroom with en-suite bathroom and walk-through wardrobe. There is a further double bedroom and separate bathroom. The apartment provides Italian Dada kitchen with Terrazzo stone worktops, Italian Dada wardrobe, comfort cooling, pre-wired for Virgin, Hyperoptic and Sky.