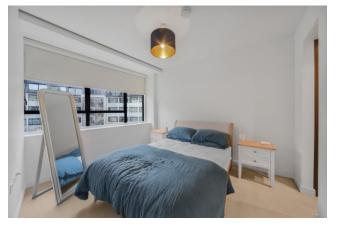

The flat benefits from a spacious open-plan kitchen, reception room as well as a large principal bedroom with en-suite bathroom and walk-through wardrobe. There is a further double bedroom and separate bathroom. The apartment provides Italian Dada kitchen with Terrazzo stone worktops, Italian Dada wardrobe, comfort cooling, pre-wired for Virgin, Hyperoptic and Sky.