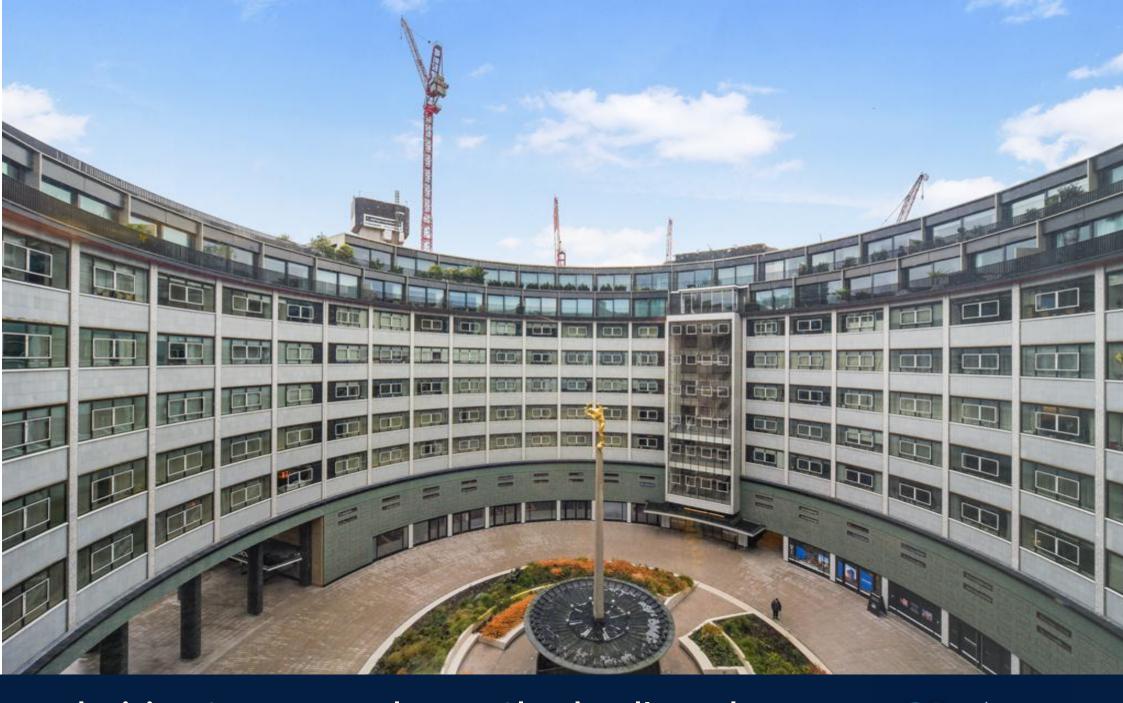

Television Centre, Wood Lane, Shepherd's Bush, W12

Asking Price: £875,000

2 Bedroom (s)

2 Bathroom (s) Leasehold

Set in the iconic Helios building, in the Television Centre development, is this lovely two bedroom, two bathroom apartment situated on the fifth floor, spanning approximately 896 square feet of living space. This property looks directly onto the famous Helios statue and onto the circular courtyard below.

The Television Centre is the reinvention of a London landmark into a working, living, thriving community with television studios, independent restaurants, a Soho House hotel, an art-house cinema, and a 25,000 square foot leisure facility including a premium health club, pool and spa. Residents also benefit from a 24-hour concierge, residents' lounge with outdoor seating and Japanese landscaped gardens.