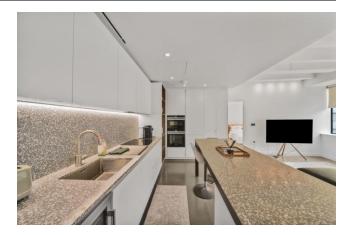

The flat benefits from a spacious open-plan kitchen, reception room as well as a large principal bedroom with en-suite bathroom and walk-through wardrobe. There is a further double bedroom and separate bathroom. The apartment provides Italian Dada kitchen with Terrazzo stone worktops, Italian Dada wardrobe, comfort cooling, pre-wired for Virgin, Hyperoptic and Sky.