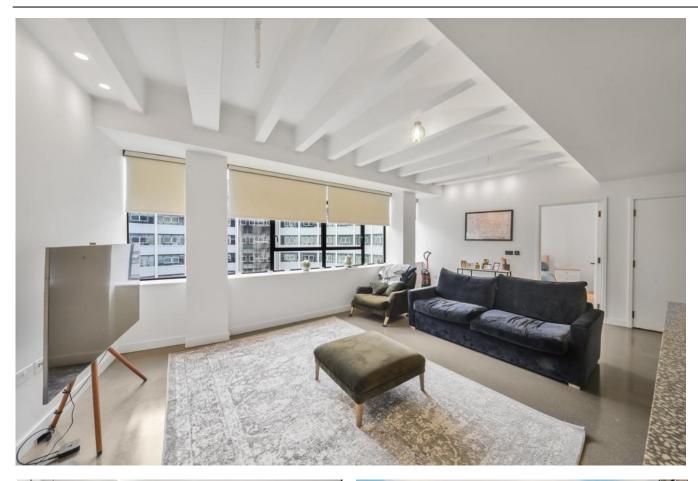

Television Centre, Wood Lane, Shepherd's Bush, W12

Asking Price: £875,000

2 Bedroom (s)

2 Bathroom (s) Leasehold

Set in the iconic Helios building, in the Television Centre development, is this lovely two bedroom, two bathroom apartment situated on the fifth floor, spanning approximately 896 square feet of living space. This property looks directly onto the famous Helios statue and onto the circular courtyard below.

The flat benefits from a spacious open-plan kitchen, reception room as well as a large principal bedroom with en-suite bathroom and walk-through wardrobe. There is a further double bedroom and separate bathroom. The apartment provides Italian Dada kitchen with Terrazzo stone worktops, Italian Dada wardrobe, comfort cooling, pre-wired for Virgin, Hyperoptic and Sky.