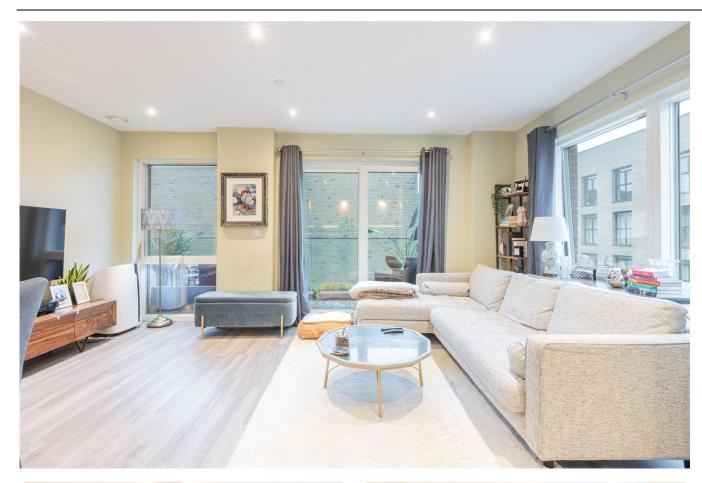

#### Ref# BEA240005

Situated on the second floor of this modern block is this luxurious two bedroom, two bathroom apartment spanning a comfortable 800 square feet (approx.). The apartment boasts from a stylish custom designed kitchen with integrated Siemens appliances. The living room offers ample space and is flooded with natural light from its dual aspect and south facing private balcony. Both bedrooms are carpeted with bedroom one having the added benefit of built in wardrobes and a fully tiled ensuite shower room. The three piece family bathroom suite is also fully tiled and enjoys a white steel bath with timber effect bath panel with feature LED lighting. Further benefits include engineered wood flooring to hallway, kitchen/ living/dining area (Underfloor heating), 990 year lease, and a secure gated parking bay.