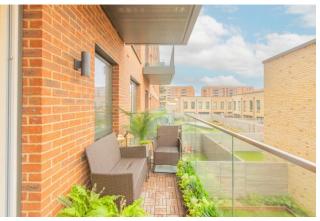

#### Ref# BEA240005

Situated on the second floor of this modern block is this luxurious two bedroom, two bathroom apartment spanning a comfortable 800 square feet (approx.). The apartment boasts from a stylish custom designed kitchen with integrated Siemens appliances. The living room offers ample space and is flooded with natural light from its dual aspect and south facing private balcony. Both bedrooms are carpeted with bedroom one having the added benefit of built in wardrobes and a fully tiled ensuite shower room. The three piece family bathroom suite is also fully tiled and enjoys a white steel bath with timber effect bath panel with feature LED lighting. Further benefits include engineered wood flooring to hallway, kitchen/ living/dining area (Underfloor heating), 990 year lease, and a secure gated parking bay.