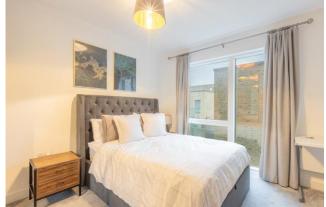

#### Ref# BEA240005

Situated on the second floor of this modern block is this luxurious two bedroom, two bathroom apartment spanning a comfortable 800 square feet (approx.). The apartment boasts from a stylish custom designed kitchen with integrated Siemens appliances. The living room offers ample space and is flooded with natural light from its dual aspect and south facing private balcony. Both bedrooms are carpeted with bedroom one having the added benefit of built in wardrobes and a fully tiled ensuite shower room. The three piece family bathroom suite is also fully tiled and enjoys a white steel bath with timber effect bath panel with feature LED lighting. Further benefits include engineered wood flooring to hallway, kitchen/ living/dining area (Underfloor heating), 990 year lease, and a secure gated parking bay.