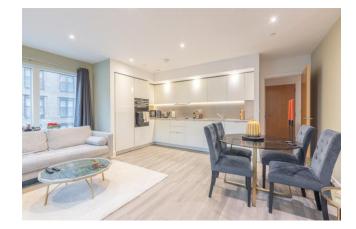

#### Ref# BEA240005

Situated on the second floor of this modern block is this luxurious two bedroom, two bathroom apartment spanning a comfortable 800 square feet (approx.). The apartment boasts from a stylish custom designed kitchen with integrated Siemens appliances. The living room offers ample space and is flooded with natural light from its dual aspect and south facing private balcony. Both bedrooms are carpeted with bedroom one having the added benefit of built in wardrobes and a fully tiled ensuite shower room. The three piece family bathroom suite is also fully tiled and enjoys a white steel bath with timber effect bath panel with feature LED lighting. Further benefits include engineered wood flooring to hallway, kitchen/ living/dining area (Underfloor heating), 990 year lease, and a secure gated parking bay.