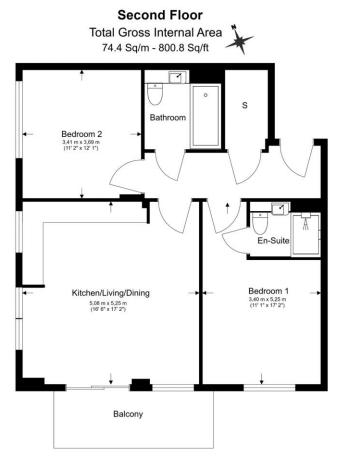

## Javelin House, 61 Lismore Boulevard, Colindale Gardens, NW9

Floor Plan measurements are approximate and are for illustrative purposes only. While we do not doubt the floor plans accuracy, we make no guarantee, warranty or representation as to the accuracy and completeness of the floor plan.