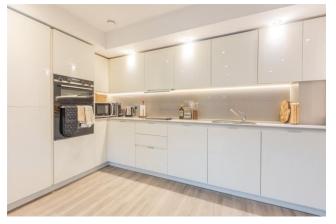

#### Ref# BEA240005

Situated on the second floor of this modern block is this luxurious two bedroom, two bathroom apartment spanning a comfortable 800 square feet (approx.). The apartment boasts from a stylish custom designed kitchen with integrated Siemens appliances. The living room offers ample space and is flooded with natural light from its dual aspect and south facing private balcony. Both bedrooms are carpeted with bedroom one having the added benefit of built in wardrobes and a fully tiled ensuite shower room. The three piece family bathroom suite is also fully tiled and enjoys a white steel bath with timber effect bath panel with feature LED lighting. Further benefits include engineered wood flooring to hallway, kitchen/ living/dining area (Underfloor heating), 990 year lease, and a secure gated parking bay.