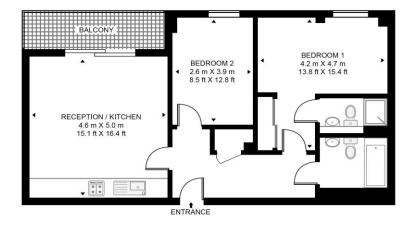

#### **CORNELL SQUARE**

APPROXIMATE GROSS INTERNAL FLOOR AREA 722 SQ.FT (67.1 SQ.M)

### SEVENTH FLOOR