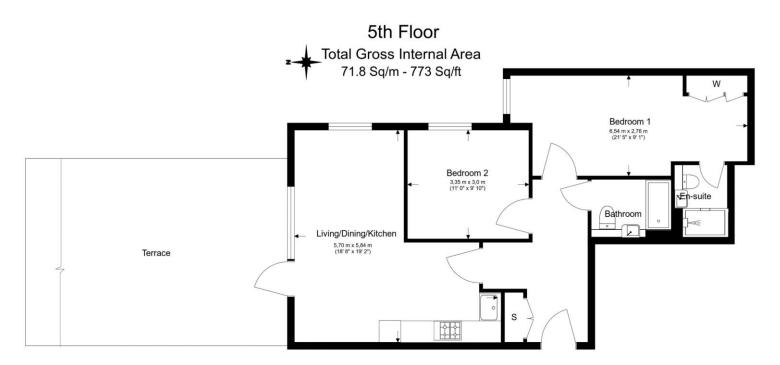

#### Ref# BFA220736

Spanning across 773 square feet (approx.) of luxurious living space is this two bedroom, two bathroom apartment set on the fifth floor of Fairbank House. The property boasts a custom deigned kitchen with integrated appliances, a well-lit reception room with direct access to a large private terrace perfect for those summer evenings! Both double bedrooms are carpeted with bedroom one having the added benefit of fitted wardrobes and a slick ensuite shower room. Further advantages include a three piece family bathroom, utility room with storage and no onward selling chain.

Floor Plan measurements are approximate and are for illustrative purposes only. While we do not doubt the floor plans accuracy, we make no guarantee, warranty or representation as to the accuracy and completeness of the floor plan.