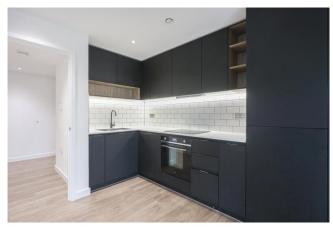

#### Ref# BFA220736

Spanning across 773 square feet (approx.) of luxurious living space is this two bedroom, two bathroom apartment set on the fifth floor of Fairbank House. The property boasts a custom deigned kitchen with integrated appliances, a well-lit reception room with direct access to a large private terrace perfect for those summer evenings! Both double bedrooms are carpeted with bedroom one having the added benefit of fitted wardrobes and a slick ensuite shower room. Further advantages include a three piece family bathroom, utility room with storage and no onward selling chain.