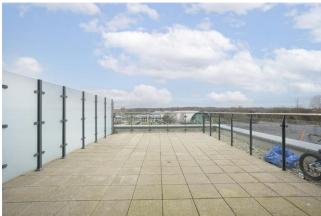

#### Ref# BFA220736

Spanning across 773 square feet (approx.) of luxurious living space is this two bedroom, two bathroom apartment set on the fifth floor of Fairbank House. The property boasts a custom deigned kitchen with integrated appliances, a well-lit reception room with direct access to a large private terrace perfect for those summer evenings! Both double bedrooms are carpeted with bedroom one having the added benefit of fitted wardrobes and a slick ensuite shower room. Further advantages include a three piece family bathroom, utility room with storage and no onward selling chain.

#### **Property Features:**

- Stylishly Two Bedroom Apartment
- Two Bathrooms
- Fifth Floor
- 773 Square Feet (Approx)
- Large Private Terrace
- North & Eastern Aspect
- Residents Only Gym, Swimming Pool & Spa
- Colindale Tube Station (Northern Line)