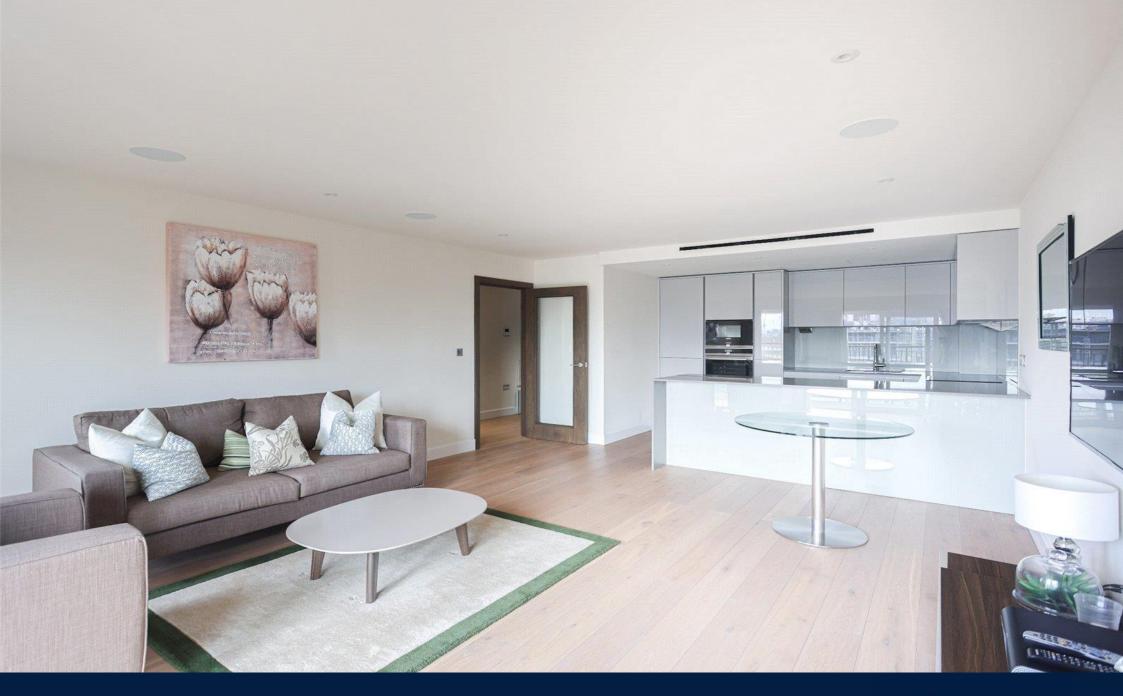

#### Ref# BEA220787

Located on the seventh floor of the prestigious Goldhawk House is this "Premier Spec" two bedroom, two bathroom apartment. The Premier Apartments are in a class of their own, superbly appointed, spacious and representing the finest in contemporary apartment living. The property boasts from a custom designed kitchen with back painted glass splashbacks, stone worktops, Vado spring tap and waste disposal unit, integrated Siemens and Neff appliances including a dishwasher and wine cooler. The living room is flooded with natural light from its southerly outlook with spectacular views over Beaufort Square Gardens and benefits from Integrated Sonos multi room audio system and integrated LED television. Both bedrooms are carpeted and offer fitted wardrobes with bedroom one having the added luxury of access to a private south facing balcony and a stylish ensuite shower room. The ensuite and family bathroom are fitted with enlarged porcelain tiles to all walls, feature heated wall panel with chrome robe hooks and towel rail. Further benefits include secure underground parking for one car, comfort cooling to the living spaces and bedrooms, engineered timber flooring and intelligent lighting throughout.

### **Property Features:**

- Secure Underground Parking Included
- Two Bedroom Immaculate Apartment
- Two Bathrooms
- Seventh Floor
- 856 Square Feet (Approx.)
- Southernly Aspect Overlooking Beaufort Square
- Luxury Resident Only Facilities
- Colindale Tube Station (Northern Line)