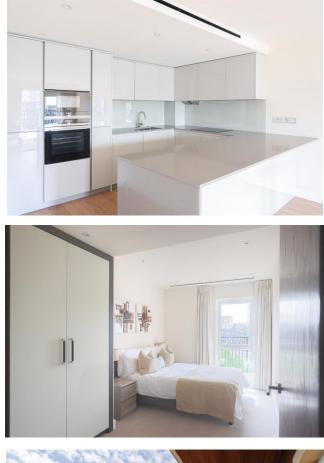

#### Ref# BEA220787

Located on the seventh floor of the prestigious Goldhawk House is this "Premier Spec" two bedroom, two bathroom apartment. The Premier Apartments are in a class of their own, superbly appointed, spacious and representing the finest in contemporary apartment living. The property boasts from a custom designed kitchen with back painted glass splashbacks, stone worktops, Vado spring tap and waste disposal unit, integrated Siemens and Neff appliances including a dishwasher and wine cooler. The living room is flooded with natural light from its southerly outlook with spectacular views over Beaufort Square Gardens and benefits from Integrated Sonos multi room audio system and integrated LED television. Both bedrooms are carpeted and offer fitted wardrobes with bedroom one having the added luxury of access to a private south facing balcony and a stylish ensuite shower room. The ensuite and family bathroom are fitted with enlarged porcelain tiles to all walls, feature heated wall panel with chrome robe hooks and towel rail. Further benefits include secure underground parking for one car, comfort cooling to the living spaces and bedrooms, engineered timber flooring and intelligent lighting throughout.

### **Property Features:**

- Secure Underground Parking Included
- Two Bedroom Immaculate Apartment
- Two Bathrooms
- Seventh Floor
- 856 Square Feet (Approx.)
- Southernly Aspect Overlooking Beaufort Square
- Luxury Resident Only Facilities
- Colindale Tube Station (Northern Line)