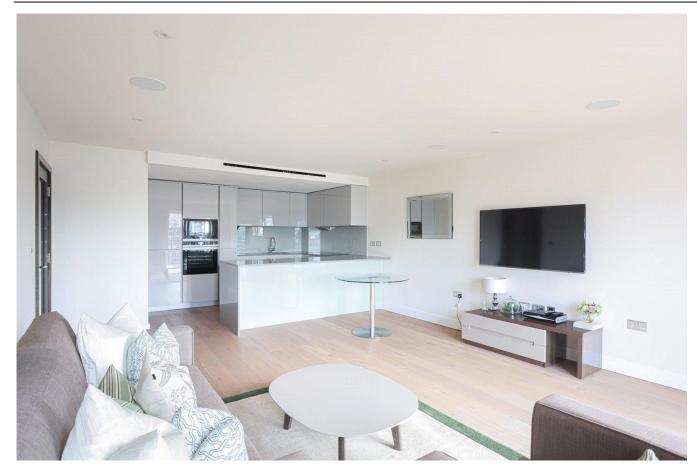

#### Ref# BEA220787

Located on the seventh floor of the prestigious Goldhawk House is this "Premier Spec" two bedroom, two bathroom apartment. The Premier Apartments are in a class of their own, superbly appointed, spacious and representing the finest in contemporary apartment living. The property boasts from a custom designed kitchen with back painted glass splashbacks, stone worktops, Vado spring tap and waste disposal unit, integrated Siemens and Neff appliances including a dishwasher and wine cooler. The living room is flooded with natural light from its southerly outlook with spectacular views over Beaufort Square Gardens and benefits from Integrated Sonos multi room audio system and integrated LED television. Both bedrooms are carpeted and offer fitted wardrobes with bedroom one having the added luxury of access to a private south facing balcony and a stylish ensuite shower room. The ensuite and family bathroom are fitted with enlarged porcelain tiles to all walls, feature heated wall panel with chrome robe hooks and towel rail. Further benefits include secure underground parking for one car, comfort cooling to the living spaces and bedrooms, engineered timber flooring and intelligent lighting throughout.

### **Property Features:**

- Secure Underground Parking Included
- Two Bedroom Immaculate Apartment
- Two Bathrooms
- Seventh Floor
- 856 Square Feet (Approx.)
- Southernly Aspect Overlooking Beaufort Square
- Luxury Resident Only Facilities
- Colindale Tube Station (Northern Line)