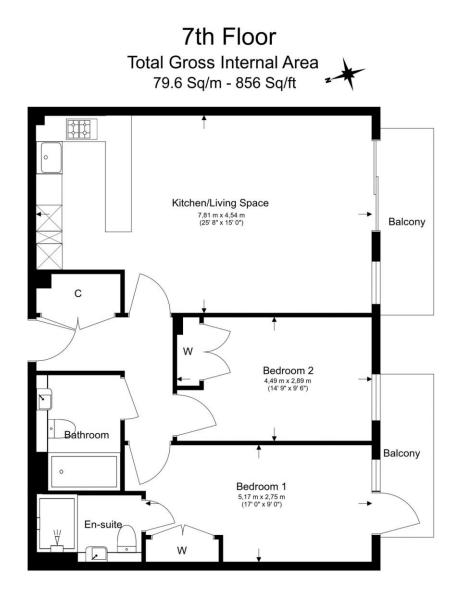

### **Property Features:**

- Secure Underground Parking Included
- Two Bedroom Immaculate Apartment
- Two Bathrooms
- Seventh Floor
- 856 Square Feet (Approx.)
- Southernly Aspect Overlooking Beaufort Square
- Luxury Resident Only Facilities
- Colindale Tube Station (Northern Line)

Floor Plan measurements are approximate and are for illustrative purposes only. While we do not doubt the floor plans accuracy, we make no guarantee, warranty or representation as to the accuracy and completeness of the floor plan.