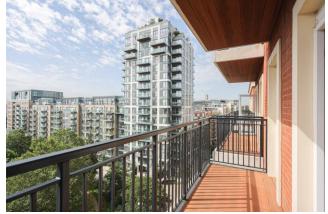

#### Ref# BEA220787

Located on the seventh floor of the prestigious Goldhawk House is this "Premier Spec" two bedroom, two bathroom apartment. The Premier Apartments are in a class of their own, superbly appointed, spacious and representing the finest in contemporary apartment living. The property boasts from a custom designed kitchen with back painted glass splashbacks, stone worktops, Vado spring tap and waste disposal unit, integrated Siemens and Neff appliances including a dishwasher and wine cooler. The living room is flooded with natural light from its southerly outlook with spectacular views over Beaufort Square Gardens and benefits from Integrated Sonos multi room audio system and integrated LED television. Both bedrooms are carpeted and offer fitted wardrobes with bedroom one having the added luxury of access to a private south facing balcony and a stylish ensuite shower room. The ensuite and family bathroom are fitted with enlarged porcelain tiles to all walls, feature heated wall panel with chrome robe hooks and towel rail. Further benefits include secure underground parking for one car, comfort cooling to the living spaces and bedrooms, engineered timber flooring and intelligent lighting throughout.

North West London's most exciting new destination, created by St George. Set amongst beautifully landscaped gardens and courtyards, the residences at Beaufort Park offer a new kind of London living. As part of this established community, residents benefit from exclusive use of a range of facilities including a stylish gym, swimming pool and spa, a variety of shops, leisure and, restaurants. A true new destination for North West London, with the added benefit of being within walking distance to Colindale Underground Station (Northern Line), which offers direct services to the West End and the City in less than 30 minutes and offers night tube.