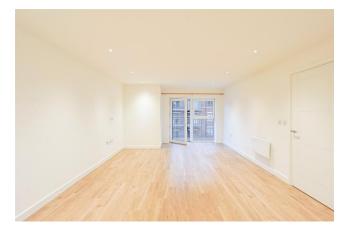

#### REF#: BEA230145

A stylish two bedroom, two bathroom apartment spanning an impressive 856 square feet (approx.). Situated on the fourth floor, this apartment boasts from a custom designed kitchen with slimline laminate worktops, feature tile splashback and integrated appliances. The apartment has wood-effect flooring to the hallway, kitchen and living space. The generously sized living room is flooded with natural light from its southernly aspect and access to a private balcony. Both bedrooms are carpeted with bedroom one having the added luxury of a built in wardrobe and en-suite. The ensuite and family bathroom are stylishly designed and boast from tiled floors and wall, chrome taps and heated black towel rails.