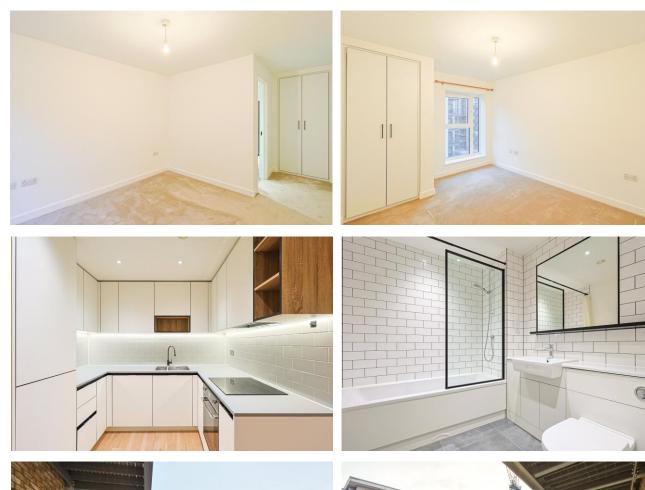

#### REF#: BEA230145

A stylish two bedroom, two bathroom apartment spanning an impressive 856 square feet (approx.). Situated on the fourth floor, this apartment boasts from a custom designed kitchen with slimline laminate worktops, feature tile splashback and integrated appliances. The apartment has wood-effect flooring to the hallway, kitchen and living space. The generously sized living room is flooded with natural light from its southernly aspect and access to a private balcony. Both bedrooms are carpeted with bedroom one having the added luxury of a built in wardrobe and en-suite. The ensuite and family bathroom are stylishly designed and boast from tiled floors and wall, chrome taps and heated black towel rails.