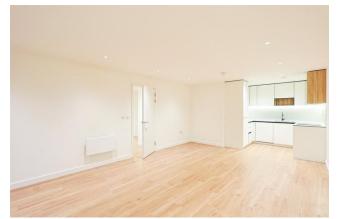

#### REF#: BEA230145

A stylish two bedroom, two bathroom apartment spanning an impressive 856 square feet (approx.). Situated on the fourth floor, this apartment boasts from a custom designed kitchen with slimline laminate worktops, feature tile splashback and integrated appliances. The apartment has wood-effect flooring to the hallway, kitchen and living space. The generously sized living room is flooded with natural light from its southernly aspect and access to a private balcony. Both bedrooms are carpeted with bedroom one having the added luxury of a built in wardrobe and en-suite. The ensuite and family bathroom are stylishly designed and boast from tiled floors and wall, chrome taps and heated black towel rails.