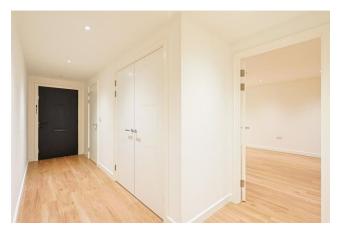

#### REF#: BEA230145

A stylish two bedroom, two bathroom apartment spanning an impressive 856 square feet (approx.). Situated on the fourth floor, this apartment boasts from a custom designed kitchen with slimline laminate worktops, feature tile splashback and integrated appliances. The apartment has wood-effect flooring to the hallway, kitchen and living space. The generously sized living room is flooded with natural light from its southernly aspect and access to a private balcony. Both bedrooms are carpeted with bedroom one having the added luxury of a built in wardrobe and en-suite. The ensuite and family bathroom are stylishly designed and boast from tiled floors and wall, chrome taps and heated black towel rails.