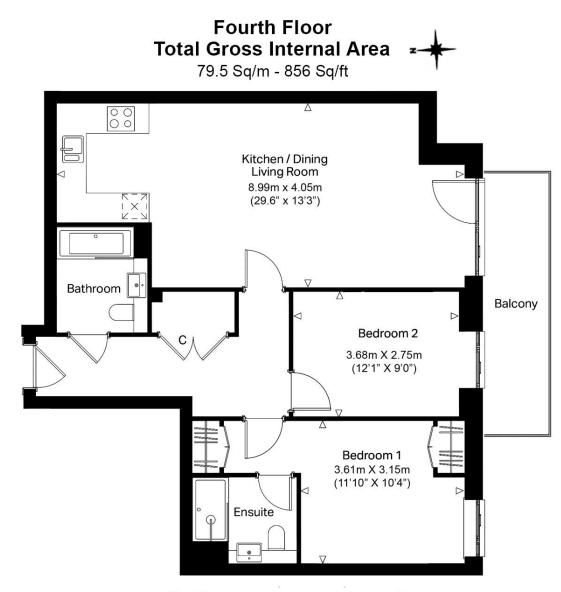

# East Drive, Beaufort Park, Colindale, NW9

Floor Plan measurements are approximate and are for illustrative purposes only. While we do not doubt the floor plans accuracy, we make no guarantee, warranty or representation as to the accuracy and completeness of the floor plan.