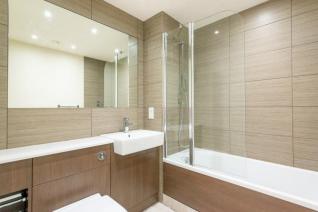

#### REF#: BEA230170

Situated on the fourth floor of Carvell House is this luxury two bedroom, two bathroom apartment facing East over the landscaped communal gardens. The apartment is flooded with natural light and spans a comfortable 742 square feet (approx.) of internal living space. Built up with a custom designed kitchen with integrated Neff appliances and back painted glass splashback and the spacious living room boasts from karndean wood effect flooring and integrated home audio system with docking station and two ceiling speakers. Both bedrooms are carpeted with underlay, with bedroom one having the added luxury of built in wardrobes and en-suite shower room. Further benefits consist of a three piece family bathroom with Villeroy and Boch chinaware, offered with no onward chain and a lease length of 900+ years.