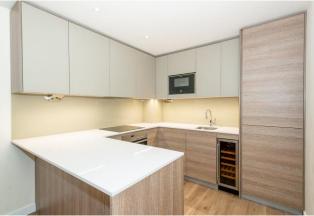

#### REF#: BEA230170

Situated on the fourth floor of Carvell House is this luxury two bedroom, two bathroom apartment facing East over the landscaped communal gardens. The apartment is flooded with natural light and spans a comfortable 742 square feet (approx.) of internal living space. Built up with a custom designed kitchen with integrated Neff appliances and back painted glass splashback and the spacious living room boasts from karndean wood effect flooring and integrated home audio system with docking station and two ceiling speakers. Both bedrooms are carpeted with underlay, with bedroom one having the added luxury of built in wardrobes and en-suite shower room. Further benefits consist of a three piece family bathroom with Villeroy and Boch chinaware, offered with no onward chain and a lease length of 900+ years.