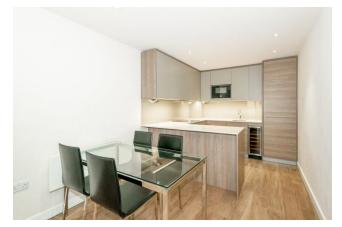

#### REF#: BEA230170

Situated on the fourth floor of Carvell House is this luxury two bedroom, two bathroom apartment facing East over the landscaped communal gardens. The apartment is flooded with natural light and spans a comfortable 742 square feet (approx.) of internal living space. Built up with a custom designed kitchen with integrated Neff appliances and back painted glass splashback and the spacious living room boasts from karndean wood effect flooring and integrated home audio system with docking station and two ceiling speakers. Both bedrooms are carpeted with underlay, with bedroom one having the added luxury of built in wardrobes and en-suite shower room. Further benefits consist of a three piece family bathroom with Villeroy and Boch chinaware, offered with no onward chain and a lease length of 900+ years.

### **Property Features:**

- Chain Free
- Two Bedroom Stylish Apartment
- Two Bathrooms
- Fourth Floor
- 742 Square Feet
- East Facing Over Internal Gardens
- Residents' Only Gym, Swimming Pool & Spa
- Colindale Tube Station