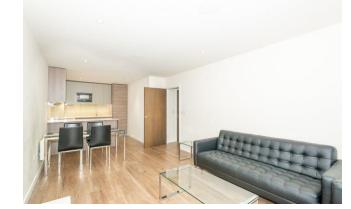

#### REF#: BEA230170

Situated on the fourth floor of Carvell House is this luxury two bedroom, two bathroom apartment facing East over the landscaped communal gardens. The apartment is flooded with natural light and spans a comfortable 742 square feet (approx.) of internal living space. Built up with a custom designed kitchen with integrated Neff appliances and back painted glass splashback and the spacious living room boasts from karndean wood effect flooring and integrated home audio system with docking station and two ceiling speakers. Both bedrooms are carpeted with underlay, with bedroom one having the added luxury of built in wardrobes and en-suite shower room. Further benefits consist of a three piece family bathroom with Villeroy and Boch chinaware, offered with no onward chain and a lease length of 900+ years.

### **Property Features:**

- Chain Free
- Two Bedroom Stylish Apartment
- Two Bathrooms
- Fourth Floor
- 742 Square Feet
- East Facing Over Internal Gardens
- Residents' Only Gym, Swimming Pool & Spa
- Colindale Tube Station