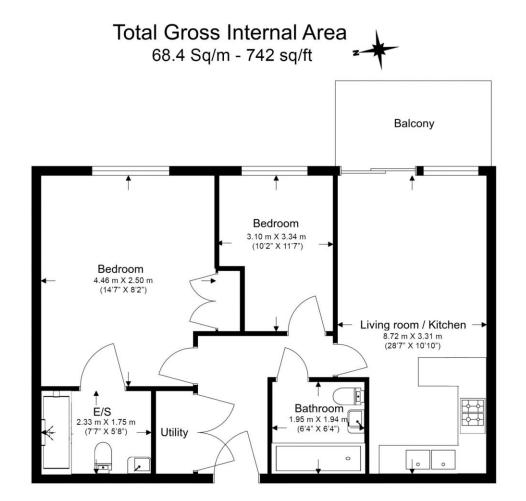

# Aerodrome Road, Beaufort Park, Colindale, NW9

Floor Plan measurements are approximate and are for illustrative purposes only. While we do not doubt the floor plans accuracy, we make no guarantee, warranty or representation as to the accuracy and completeness of the floor plan.