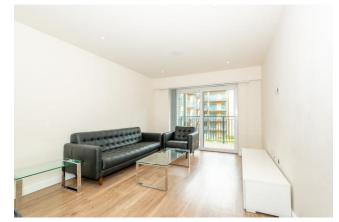

#### REF#: BEA230170

Situated on the fourth floor of Carvell House is this luxury two bedroom, two bathroom apartment facing East over the landscaped communal gardens. The apartment is flooded with natural light and spans a comfortable 742 square feet (approx.) of internal living space. Built up with a custom designed kitchen with integrated Neff appliances and back painted glass splashback and the spacious living room boasts from karndean wood effect flooring and integrated home audio system with docking station and two ceiling speakers. Both bedrooms are carpeted with underlay, with bedroom one having the added luxury of built in wardrobes and en-suite shower room. Further benefits consist of a three piece family bathroom with Villeroy and Boch chinaware, offered with no onward chain and a lease length of 900+ years.

### **Property Features:**

- Chain Free
- Two Bedroom Stylish Apartment
- Two Bathrooms
- Fourth Floor
- 742 Square Feet
- East Facing Over Internal Gardens
- Residents' Only Gym, Swimming Pool & Spa
- Colindale Tube Station