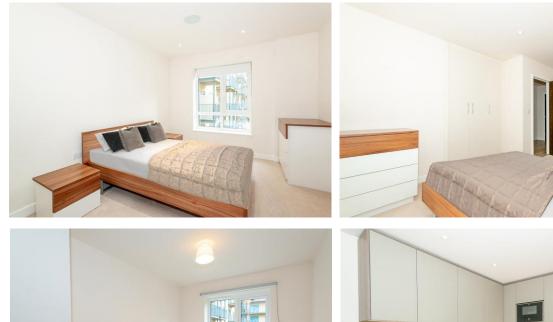

#### REF#: BEA230170

Situated on the fourth floor of Carvell House is this luxury two bedroom, two bathroom apartment facing East over the landscaped communal gardens. The apartment is flooded with natural light and spans a comfortable 742 square feet (approx.) of internal living space. Built up with a custom designed kitchen with integrated Neff appliances and back painted glass splashback and the spacious living room boasts from karndean wood effect flooring and integrated home audio system with docking station and two ceiling speakers. Both bedrooms are carpeted with underlay, with bedroom one having the added luxury of built in wardrobes and en-suite shower room. Further benefits consist of a three piece family bathroom with Villeroy and Boch chinaware, offered with no onward chain and a lease length of 900+ years.

### **Property Features:**

- Chain Free
- Two Bedroom Stylish Apartment
- Two Bathrooms
- Fourth Floor
- 742 Square Feet
- East Facing Over Internal Gardens
- Residents' Only Gym, Swimming Pool & Spa
- Colindale Tube Station