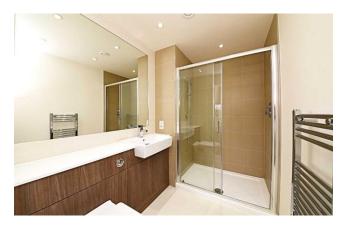

#### Ref# BEA230262

A stunning 2 bedroom, 2 bathroom apartment located in the sought after Argent House within the award winning development, Beaufort Park NW9. The apartment spans an impressive 798 square feet (approx.) and offers a private balcony off of the naturally lit living room facing East over the beautifully landscaped Beaufort Square. Situated on the fourth floor, the apartment further benefits from a custom designed kitchen with integrated NEFF appliances, LED downlighters to living space, kitchen, bathrooms and hallway with dimmer switch to living space, Wood effect flooring to living space, hallway and kitchen, and carpet to the bedrooms.