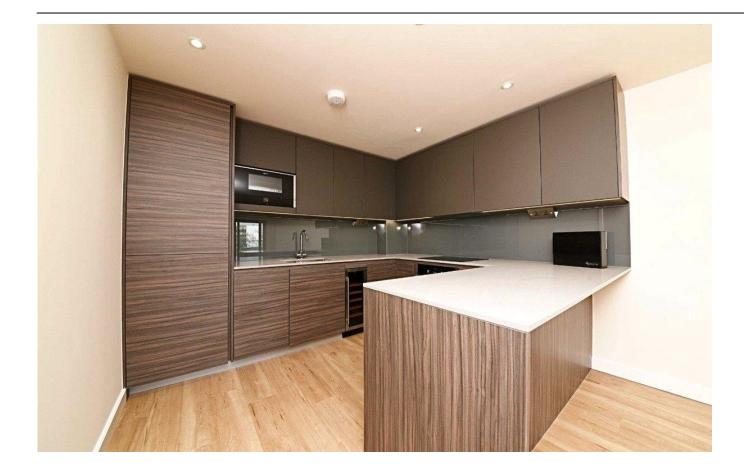

#### Ref# BEA230262

A stunning 2 bedroom, 2 bathroom apartment located in the sought after Argent House within the award winning development, Beaufort Park NW9. The apartment spans an impressive 798 square feet (approx.) and offers a private balcony off of the naturally lit living room facing East over the beautifully landscaped Beaufort Square. Situated on the fourth floor, the apartment further benefits from a custom designed kitchen with integrated NEFF appliances, LED downlighters to living space, kitchen, bathrooms and hallway with dimmer switch to living space, Wood effect flooring to living space, hallway and kitchen, and carpet to the bedrooms.

### **Property Features:**

- Stylish Two Bedroom Apartment
- Secure Gated Carparking For One Vehicle
- Two Bathrooms
- Fourth Floor
- 798 Square Feet (Approx.)
- Eastern Aspect With Views Over Beaufort Square
- Residents Only Swimming Pool, Gym & Spa
- Colindale Tube Station (Northern Line)