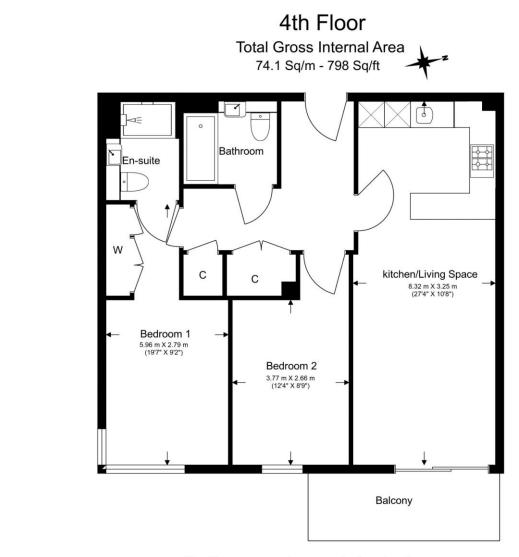

#### Ref# BEA230262

A stunning 2 bedroom, 2 bathroom apartment located in the sought after Argent House within the award winning development, Beaufort Park NW9. The apartment spans an impressive 798 square feet (approx.) and offers a private balcony off of the naturally lit living room facing East over the beautifully landscaped Beaufort Square. Situated on the fourth floor, the apartment further benefits from a custom designed kitchen with integrated NEFF appliances, LED downlighters to living space, kitchen, bathrooms and hallway with dimmer switch to living space, Wood effect flooring to living space, hallway and kitchen, and carpet to the bedrooms.

Floor Plan measurements are approximate and are for illustrative purposes only. While we do not doubt the floor plans accuracy, we make no guarantee, warranty or representation as to the accuracy and completeness of the floor plan.