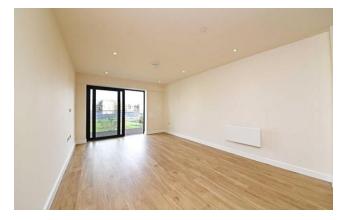

#### Ref# BEA230262

A stunning 2 bedroom, 2 bathroom apartment located in the sought after Argent House within the award winning development, Beaufort Park NW9. The apartment spans an impressive 798 square feet (approx.) and offers a private balcony off of the naturally lit living room facing East over the beautifully landscaped Beaufort Square. Situated on the fourth floor, the apartment further benefits from a custom designed kitchen with integrated NEFF appliances, LED downlighters to living space, kitchen, bathrooms and hallway with dimmer switch to living space, Wood effect flooring to living space, hallway and kitchen, and carpet to the bedrooms.