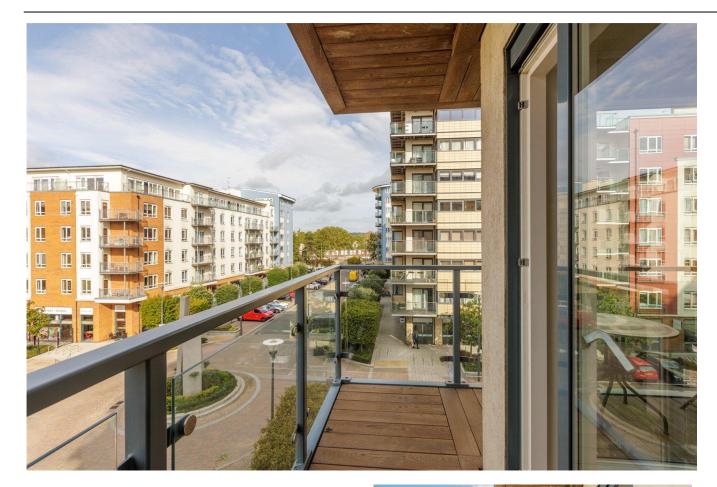

#### Ref: BEA240076

A third floor two bedroom, two bathroom apartment spanning a sizeable 747 Sqft (Approx.) This apartment comprises of an open-plan living/dining area, fully fitted kitchen with integrated appliances and a north east facing private balcony leading out from the living area overlooking Heritage Avenue and Boulevard Drive. This apartment also offers two generously sized bedrooms with an en-suite and fitted wardrobes attached to the main bedroom and a modern finished three-piece family bathroom across the hall. This property offers residents ample storage space and is neutrally decorated throughout.

North West London's most exciting new destination, created by St George. Set amongst beautifully landscaped gardens and courtyards, the residences at Beaufort Park offer a new kind of London living. As part of this established community, residents benefit from exclusive use of a range of facilities including a stylish gym, swimming pool and spa, a variety of shops, leisure and, restaurants. A true new destination for North West London, with the added benefit of being within walking distance to Colindale Underground Station (Northern Line), which offers direct services to the West End and the City in less than 30 minutes and offers night tube.