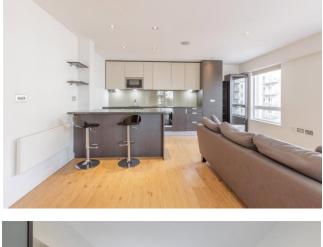

#### Ref: BEA240076

A third floor two bedroom, two bathroom apartment spanning a sizeable 747 Sqft (Approx.) This apartment comprises of an open-plan living/dining area, fully fitted kitchen with integrated appliances and a north east facing private balcony leading out from the living area overlooking Heritage Avenue and Boulevard Drive. This apartment also offers two generously sized bedrooms with an en-suite and fitted wardrobes attached to the main bedroom and a modern finished three-piece family bathroom across the hall. This property offers residents ample storage space and is neutrally decorated throughout.

## **Property Features:**

- Two Bedroom Apartment
- Two Bathrooms
- 747 Square Feet (Approx.)
- Third Floor
- Dual Aspect
- Gated Underground Car Parking
- Colindale Tube Station (Northern Line)
- Residents Gym, Swimming Pool & Spa Facilities