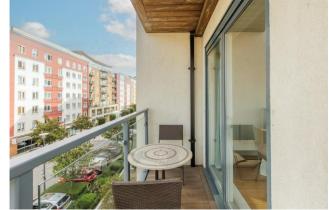

#### Ref: BEA240076

A third floor two bedroom, two bathroom apartment spanning a sizeable 747 Sqft (Approx.) This apartment comprises of an open-plan living/dining area, fully fitted kitchen with integrated appliances and a north east facing private balcony leading out from the living area overlooking Heritage Avenue and Boulevard Drive. This apartment also offers two generously sized bedrooms with an en-suite and fitted wardrobes attached to the main bedroom and a modern finished three-piece family bathroom across the hall. This property offers residents ample storage space and is neutrally decorated throughout.