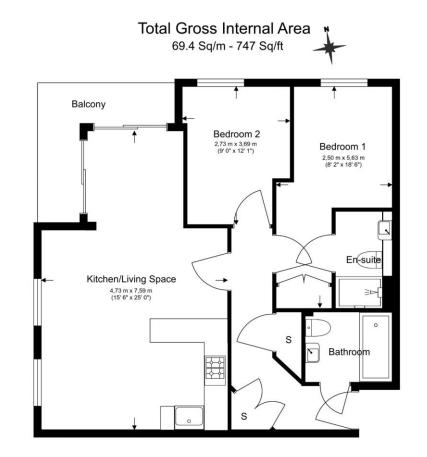

#### Ref: BEA240076

A third floor two bedroom, two bathroom apartment spanning a sizeable 747 Sqft (Approx.) This apartment comprises of an open-plan living/dining area, fully fitted kitchen with integrated appliances and a north east facing private balcony leading out from the living area overlooking Heritage Avenue and Boulevard Drive. This apartment also offers two generously sized bedrooms with an en-suite and fitted wardrobes attached to the main bedroom and a modern finished three-piece family bathroom across the hall. This property offers residents ample storage space and is neutrally decorated throughout.

## **Property Features:**

- Two Bedroom Apartment
- Two Bathrooms
- 747 Square Feet (Approx.)
- Third Floor
- Dual Aspect
- Gated Underground Car Parking
- Colindale Tube Station (Northern Line)
- Residents Gym, Swimming Pool & Spa Facilities

## Heritage Avenue, Beaufort Park, Colindale, NW9

Floor Plan measurements are approximate and are for illustrative purposes only. While we do not doubt the floor plans accuracy, we make no guarantee, warranty or representation as to the accuracy and completeness of the floor plan.