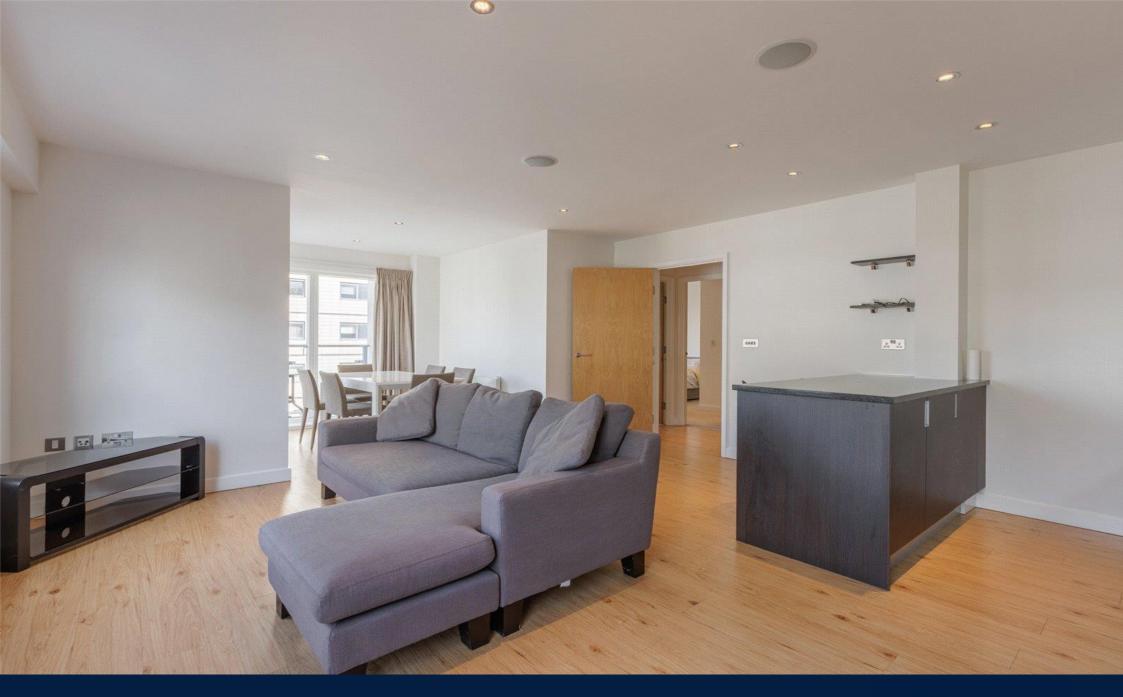

#### Ref: BEA240076

A third floor two bedroom, two bathroom apartment spanning a sizeable 747 Sqft (Approx.) This apartment comprises of an open-plan living/dining area, fully fitted kitchen with integrated appliances and a north east facing private balcony leading out from the living area overlooking Heritage Avenue and Boulevard Drive. This apartment also offers two generously sized bedrooms with an en-suite and fitted wardrobes attached to the main bedroom and a modern finished three-piece family bathroom across the hall. This property offers residents ample storage space and is neutrally decorated throughout.

## **Property Features:**

- Two Bedroom Apartment
- Two Bathrooms
- 747 Square Feet (Approx.)
- Third Floor
- Dual Aspect
- Gated Underground Car Parking
- Colindale Tube Station (Northern Line)
- Residents Gym, Swimming Pool & Spa Facilities