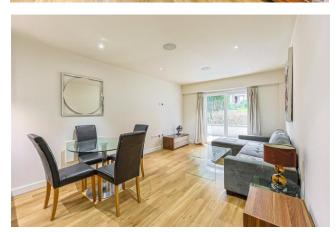

#### REF#: BEA250082

Spanning 592 square feet (approx.) of luxury living space, this two bedroom, two bathroom, second floor apartment boasts a custom designed kitchen with integrated appliances. The living room is bright and airy from is western aspect with views over the beautifully landscaped gardens. Both bedrooms are carpeted with bedroom one having the added benefit of built in wardrobes and ensuite shower room. The ensuite and family bathroom are stylish fitted with further benefits including a utility room, parking for one car and no onward selling chain.