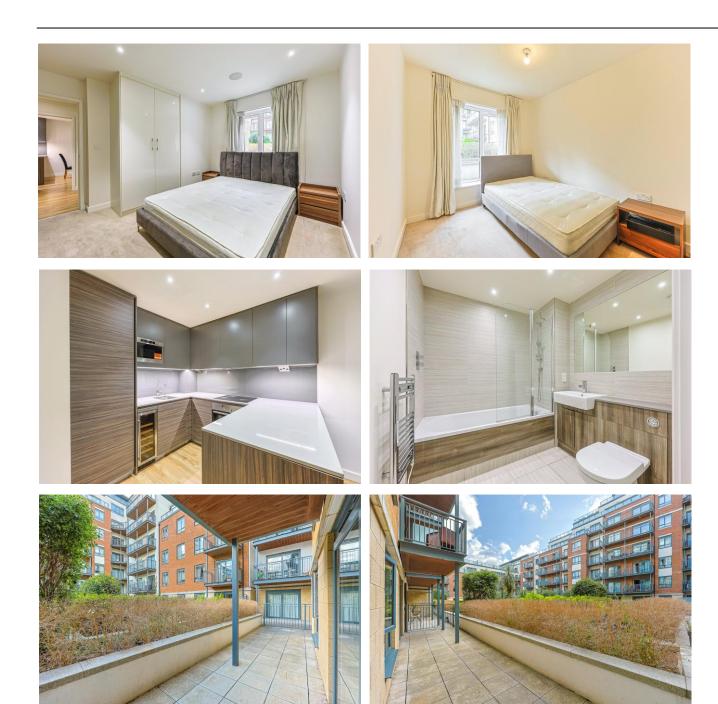

#### REF#: BEA250082

Spanning 592 square feet (approx.) of luxury living space, this two bedroom, two bathroom, second floor apartment boasts a custom designed kitchen with integrated appliances. The living room is bright and airy from is western aspect with views over the beautifully landscaped gardens. Both bedrooms are carpeted with bedroom one having the added benefit of built in wardrobes and ensuite shower room. The ensuite and family bathroom are stylish fitted with further benefits including a utility room, parking for one car and no onward selling chain.

### **Property Features:**

- Two Bedroom Apartment
- Two Bathrooms
- Second Floor
- 592 Square Feet (Approx)
- West Facing Aspect
- Right To Park For One Vehicle
- Colindale Tube Station (Northern Line)
- Residents Gym, Swimming Pool & Spa Facilities