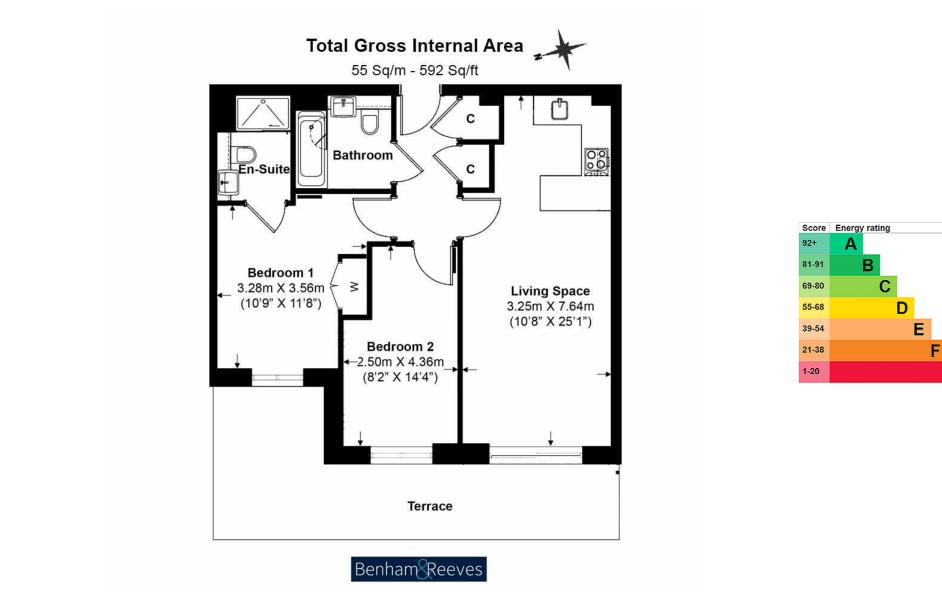

#### REF#: BEA250082

Spanning 592 square feet (approx.) of luxury living space, this two bedroom, two bathroom, second floor apartment boasts a custom designed kitchen with integrated appliances. The living room is bright and airy from is western aspect with views over the beautifully landscaped gardens. Both bedrooms are carpeted with bedroom one having the added benefit of built in wardrobes and ensuite shower room. The ensuite and family bathroom are stylish fitted with further benefits including a utility room, parking for one car and no onward selling chain.

### **Property Features:**

- Two Bedroom Apartment
- Two Bathrooms
- Second Floor
- 592 Square Feet (Approx)
- West Facing Aspect
- Right To Park For One Vehicle
- Colindale Tube Station (Northern Line)
- Residents Gym, Swimming Pool & Spa Facilities

## Boulevard Drive, Beaufort Park, Colindale, NW9

Current Potential

68 D

G

69 C

Floor Plan measurements are approximate and are for illustrative purposes only. While we do not doubt the floor plans accuracy, we make no guarantee, warranty or representation as to the accuracy and completeness of the floor plan.