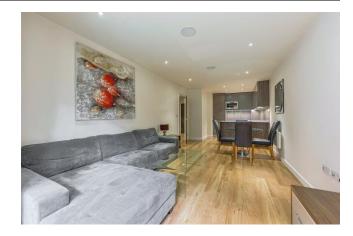

#### REF#: BEA250082

Spanning 592 square feet (approx.) of luxury living space, this two bedroom, two bathroom, second floor apartment boasts a custom designed kitchen with integrated appliances. The living room is bright and airy from is western aspect with views over the beautifully landscaped gardens. Both bedrooms are carpeted with bedroom one having the added benefit of built in wardrobes and ensuite shower room. The ensuite and family bathroom are stylish fitted with further benefits including a utility room, parking for one car and no onward selling chain.