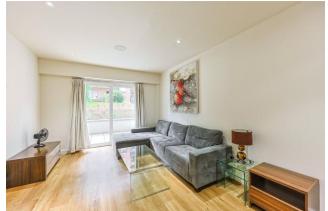

#### REF#: BEA250082

Spanning 592 square feet (approx.) of luxury living space, this two bedroom, two bathroom, second floor apartment boasts a custom designed kitchen with integrated appliances. The living room is bright and airy from is western aspect with views over the beautifully landscaped gardens. Both bedrooms are carpeted with bedroom one having the added benefit of built in wardrobes and ensuite shower room. The ensuite and family bathroom are stylish fitted with further benefits including a utility room, parking for one car and no onward selling chain.