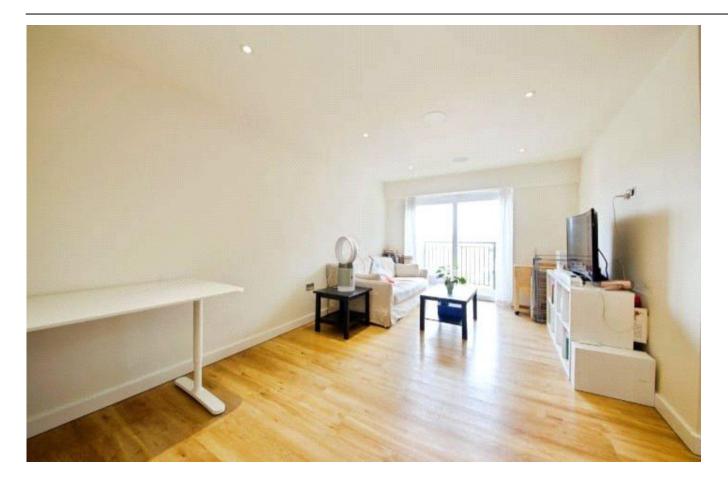

#### REF#: BEA250176

A spacious and stylish two bedroom elite spec apartment within the sought after Golding House, Beaufort Park. The apartment is situated on the seventh floor and spans an impressive 672 square feet (approx.) and boasts from a custom designed kitchen with back painted glass splashback, under wall unit lighting and integrated NEFF appliances including a wine cooler. Both bedrooms are carpeted with bedroom one having the added luxury of fitted wardrobes and an en-suite shower room. The ensuite and family bathroom are stylishly fitted with Villeroy and Boch chinaware, Vado chrome finished taps and chrome finished glass screen above bath to main Bathroom. The apartment further boasts from wood effect flooring to living space, hallway and kitchen, colour video entryphone system and right to park for one car.