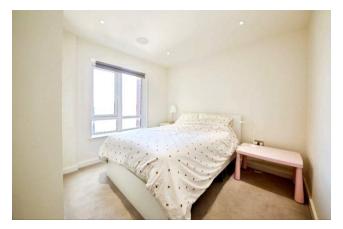

#### REF#: BEA250176

A spacious and stylish two bedroom elite spec apartment within the sought after Golding House, Beaufort Park. The apartment is situated on the seventh floor and spans an impressive 672 square feet (approx.) and boasts from a custom designed kitchen with back painted glass splashback, under wall unit lighting and integrated NEFF appliances including a wine cooler. Both bedrooms are carpeted with bedroom one having the added luxury of fitted wardrobes and an en-suite shower room. The ensuite and family bathroom are stylishly fitted with Villeroy and Boch chinaware, Vado chrome finished taps and chrome finished glass screen above bath to main Bathroom. The apartment further boasts from wood effect flooring to living space, hallway and kitchen, colour video entryphone system and right to park for one car.