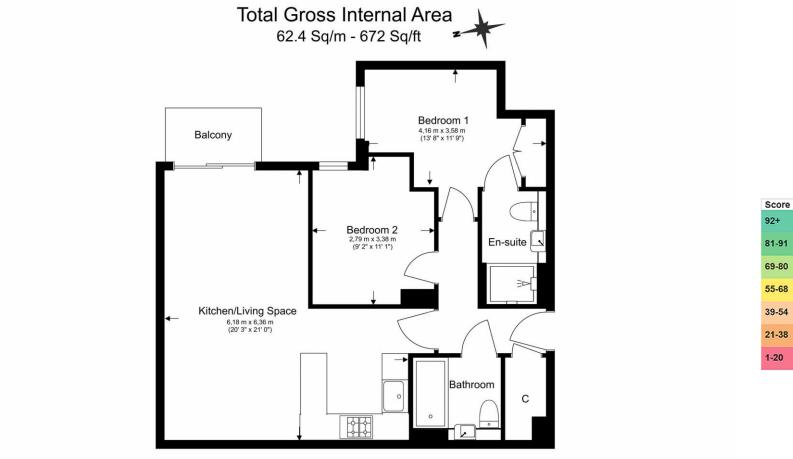

# Beaufort Square, Beaufort Park, Colindale, NW9

Floor Plan measurements are approximate and are for illustrative purposes only. While we do not doubt the floor plans accuracy, we make no guarantee, warranty or representation as to the accuracy and completeness of the floor plan.