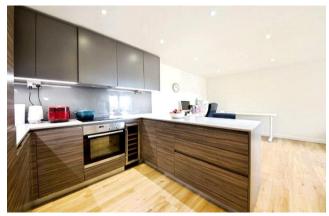

#### REF#: BEA250176

A spacious and stylish two bedroom elite spec apartment within the sought after Golding House, Beaufort Park. The apartment is situated on the seventh floor and spans an impressive 672 square feet (approx.) and boasts from a custom designed kitchen with back painted glass splashback, under wall unit lighting and integrated NEFF appliances including a wine cooler. Both bedrooms are carpeted with bedroom one having the added luxury of fitted wardrobes and an en-suite shower room. The ensuite and family bathroom are stylishly fitted with Villeroy and Boch chinaware, Vado chrome finished taps and chrome finished glass screen above bath to main Bathroom. The apartment further boasts from wood effect flooring to living space, hallway and kitchen, colour video entryphone system and right to park for one car.