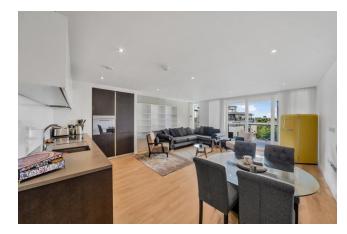

### 2 Bedroom (s) 🛁 2 Bathroom (s) O→ Leasehold

Spanning an approximate 921 square feet, this exceptional two-bedroom, two bathroom apartment is located on the seventh floor of Francis House, part of the Kew Bridge West development by St. James. The apartment features a spacious living and dining area, a bespoke fitted kitchen with integrated appliances, and access to a private balcony. The apartment also offers a spacious principal bedroom with built-in wardrobes and an en-suite bathroom, an additional second double bedroom and a modern three-piece family bathroom. A right to park space in the development's secure underground car park is included.