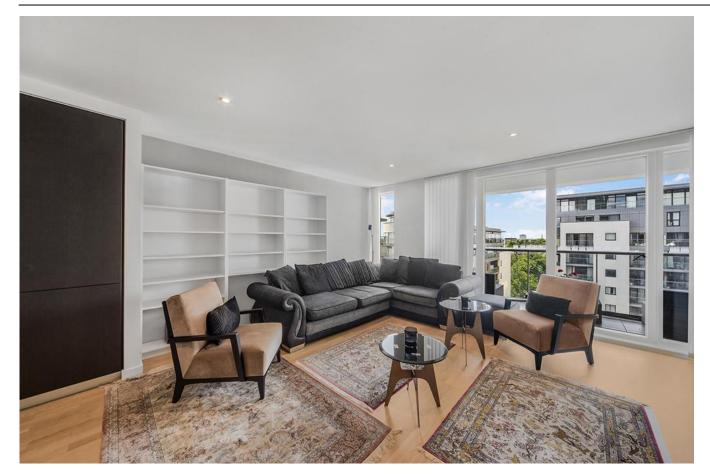

### 2 Bedroom (s) 🛁 2 Bathroom (s) O→ Leasehold

Spanning an approximate 921 square feet, this exceptional two-bedroom, two bathroom apartment is located on the seventh floor of Francis House, part of the Kew Bridge West development by St. James. The apartment features a spacious living and dining area, a bespoke fitted kitchen with integrated appliances, and access to a private balcony. The apartment also offers a spacious principal bedroom with built-in wardrobes and an en-suite bathroom, an additional second double bedroom and a modern three-piece family bathroom. A right to park space in the development's secure underground car park is included.

## **Property Features:**

- Two Bedrooms
- Two Bathrooms
- Seventh Floor
- 921 Square Feet (Approx.)
- Private Balcony
- Parking
- Residents' Gym
- Concierge
- Business Centre
- Kew Bridge Station (0.2 miles)