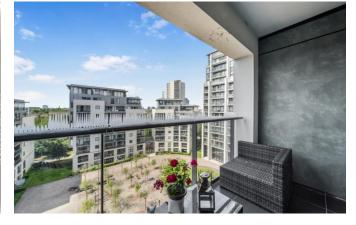

### 2 Bedroom (s) 🛁 2 Bathroom (s) O→ Leasehold

Spanning an approximate 921 square feet, this exceptional two-bedroom, two bathroom apartment is located on the seventh floor of Francis House, part of the Kew Bridge West development by St. James. The apartment features a spacious living and dining area, a bespoke fitted kitchen with integrated appliances, and access to a private balcony. The apartment also offers a spacious principal bedroom with built-in wardrobes and an en-suite bathroom, an additional second double bedroom and a modern three-piece family bathroom. A right to park space in the development's secure underground car park is included.

## **Property Features:**

- Two Bedrooms
- Two Bathrooms
- Seventh Floor
- 921 Square Feet (Approx.)
- Private Balcony
- Parking
- Residents' Gym
- Concierge
- Business Centre
- Kew Bridge Station (0.2 miles)