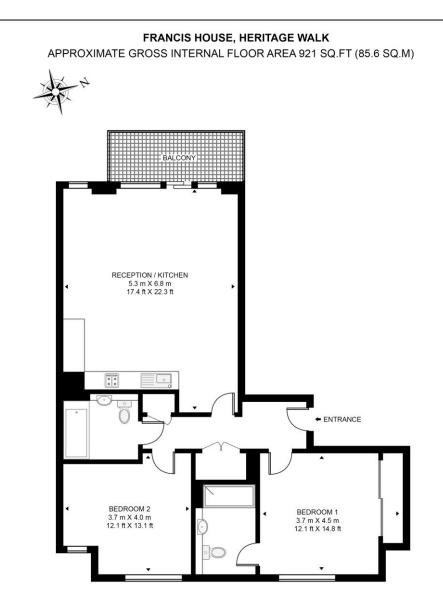

### 2 Bedroom (s) 🛁 2 Bathroom (s) O→ Leasehold

Spanning an approximate 921 square feet, this exceptional two-bedroom, two bathroom apartment is located on the seventh floor of Francis House, part of the Kew Bridge West development by St. James. The apartment features a spacious living and dining area, a bespoke fitted kitchen with integrated appliances, and access to a private balcony. The apartment also offers a spacious principal bedroom with built-in wardrobes and an en-suite bathroom, an additional second double bedroom and a modern three-piece family bathroom. A right to park space in the development's secure underground car park is included.

## **Property Features:**

- Two Bedrooms
- Two Bathrooms
- Seventh Floor
- 921 Square Feet (Approx.)
- Private Balcony
- Parking
- Residents' Gym
- Concierge
- Business Centre
- Kew Bridge Station (0.2 miles)

#### SEVENTH FLOOR

This floor plan has been defined by the RICS Code of Measurement. This floor plan and all others are for approximate representative purposes only and upon usage is agreed to as such by the client.