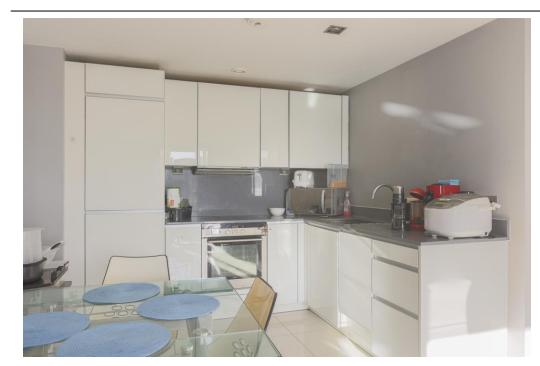

Asking Price: £450,000

2 Bedroom (s)

This bright and modern 2 bedroom apartment spanning approximately 660 square feet, is set on the 1st floor and is offered in immaculate decorative condition throughout. With beautiful tiled flooring and integrated appliances, this property offers a good size bathroom and a spacious open-plan living room which leads to a large balcony.

The property offers a large principal bedroom with an en-suite shower room, family bathroom and a wonderful open-plan living room and kitchen. The property is very modern and bright with floor-to ceiling windows which look over the communal roof terrace.