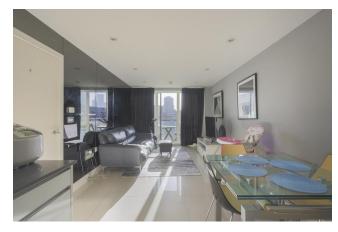

Asking Price: £450,000

2 Bedroom (s)

This bright and modern 2 bedroom apartment spanning approximately 660 square feet, is set on the 1st floor and is offered in immaculate decorative condition throughout. With beautiful tiled flooring and integrated appliances, this property offers a good size bathroom and a spacious open-plan living room which leads to a large balcony.

The property offers a large principal bedroom with an en-suite shower room, family bathroom and a wonderful open-plan living room and kitchen. The property is very modern and bright with floor-to ceiling windows which look over the communal roof terrace.