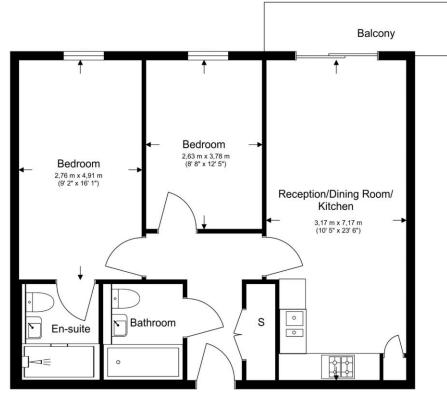

Asking Price: £450,000

2 Bedroom (s)

This bright and modern 2 bedroom apartment spanning approximately 660 square feet, is set on the 1st floor and is offered in immaculate decorative condition throughout. With beautiful tiled flooring and integrated appliances, this property offers a good size bathroom and a spacious open-plan living room which leads to a large balcony.

The property offers a large principal bedroom with an en-suite shower room, family bathroom and a wonderful open-plan living room and kitchen. The property is very modern and bright with floor-to ceiling windows which look over the communal roof terrace.

- 2 bedroom
- 2 bathrooms
- 24 hour concierge

- Private balcony
- Lift access
- Easy Access to Canary Wharf, Stratford and The City

Floor Plan measurements are approximate and are for illustrative purposes only. While we do not doubt the floor plans accuracy, we make no guarantee, warranty or representation as to the accuracy and completeness of the floor plan.