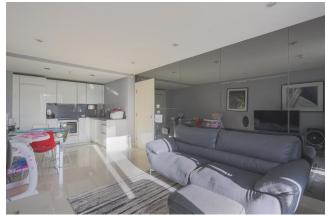

Asking Price: £450,000

2 Bedroom (s)

This bright and modern 2 bedroom apartment spanning approximately 660 square feet, is set on the 1st floor and is offered in immaculate decorative condition throughout. With beautiful tiled flooring and integrated appliances, this property offers a good size bathroom and a spacious open-plan living room which leads to a large balcony.

The property offers a large principal bedroom with an en-suite shower room, family bathroom and a wonderful open-plan living room and kitchen. The property is very modern and bright with floor-to ceiling windows which look over the communal roof terrace.