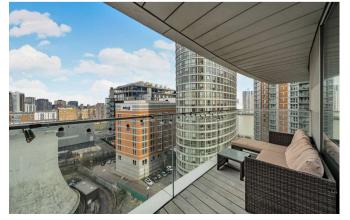

#### 2 Bedroom (s) 🛁 2 Bathroom (s) O→ Leasehold

This beautifully designed two bedroom, two bathroom apartment located on the eleventh floor of the extremely popular Charrington Tower, Canary Wharf. The open-plan living area is generously sized, comfortably accommodating two sofas and a dining table, with comfort cooling ensuring year-round comfort. North east facing floor-to-ceiling windows and a double-entrance balcony provide lots of natural light and outside space, while the modern kitchen is finished to an exceptional standard, featuring sleek cabinetry, high-quality countertops, Siemens integrated appliances, and a full-size fridge freezer. The spacious bedrooms easily accommodate a full-size double bed, with fitted wardrobes and large windows allowing for plenty of natural light. The elegantly designed bathrooms feature premium tiles, stylish stone finishes, and ample storage space.