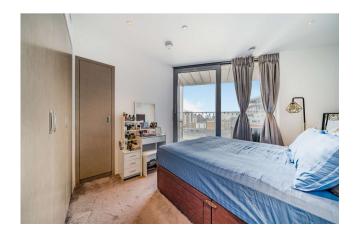

#### 2 Bedroom (s) 🛁 2 Bathroom (s) O→ Leasehold

This beautifully designed two bedroom, two bathroom apartment located on the eleventh floor of the extremely popular Charrington Tower, Canary Wharf. The open-plan living area is generously sized, comfortably accommodating two sofas and a dining table, with comfort cooling ensuring year-round comfort. North east facing floor-to-ceiling windows and a double-entrance balcony provide lots of natural light and outside space, while the modern kitchen is finished to an exceptional standard, featuring sleek cabinetry, high-quality countertops, Siemens integrated appliances, and a full-size fridge freezer. The spacious bedrooms easily accommodate a full-size double bed, with fitted wardrobes and large windows allowing for plenty of natural light. The elegantly designed bathrooms feature premium tiles, stylish stone finishes, and ample storage space.