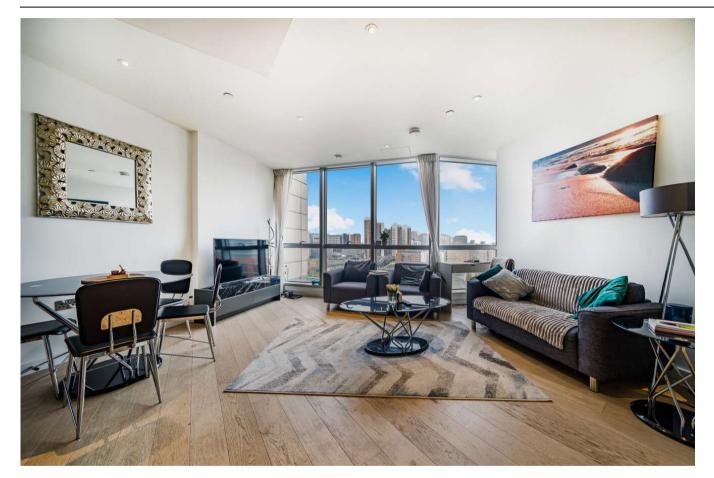

#### 2 Bedroom (s) 🛁 2 Bathroom (s) O→ Leasehold

This beautifully designed two bedroom, two bathroom apartment located on the eleventh floor of the extremely popular Charrington Tower, Canary Wharf. The open-plan living area is generously sized, comfortably accommodating two sofas and a dining table, with comfort cooling ensuring year-round comfort. North east facing floor-to-ceiling windows and a double-entrance balcony provide lots of natural light and outside space, while the modern kitchen is finished to an exceptional standard, featuring sleek cabinetry, high-quality countertops, Siemens integrated appliances, and a full-size fridge freezer. The spacious bedrooms easily accommodate a full-size double bed, with fitted wardrobes and large windows allowing for plenty of natural light. The elegantly designed bathrooms feature premium tiles, stylish stone finishes, and ample storage space.