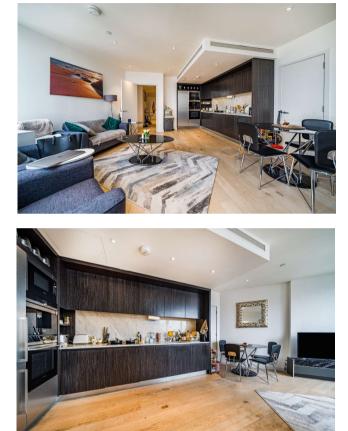

#### 2 Bedroom (s) 🛁 2 Bathroom (s) O→ Leasehold

This beautifully designed two bedroom, two bathroom apartment located on the eleventh floor of the extremely popular Charrington Tower, Canary Wharf. The open-plan living area is generously sized, comfortably accommodating two sofas and a dining table, with comfort cooling ensuring year-round comfort. North east facing floor-to-ceiling windows and a double-entrance balcony provide lots of natural light and outside space, while the modern kitchen is finished to an exceptional standard, featuring sleek cabinetry, high-quality countertops, Siemens integrated appliances, and a full-size fridge freezer. The spacious bedrooms easily accommodate a full-size double bed, with fitted wardrobes and large windows allowing for plenty of natural light. The elegantly designed bathrooms feature premium tiles, stylish stone finishes, and ample storage space.