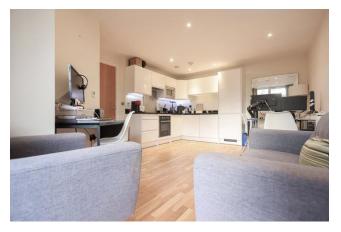

Asking Price: £475,000

2 Bedroom (s)

A stunning two bedroom, two bathroom apartment offering circa 585 square feet of wellproportioned space comprising two excellent size bedrooms, an open plan reception room and kitchen, and a large balcony can be accessed from the reception room. There are two bathrooms (one of which is an en-suite) as well as a good level of storage. Additional benefits include a lift within the building, residents' roof garden, and a concierge.