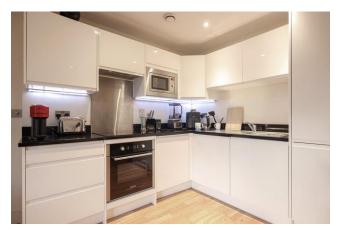

Asking Price: £475,000

2 Bedroom (s)

A stunning two bedroom, two bathroom apartment offering circa 585 square feet of wellproportioned space comprising two excellent size bedrooms, an open plan reception room and kitchen, and a large balcony can be accessed from the reception room. There are two bathrooms (one of which is an en-suite) as well as a good level of storage. Additional benefits include a lift within the building, residents' roof garden, and a concierge.