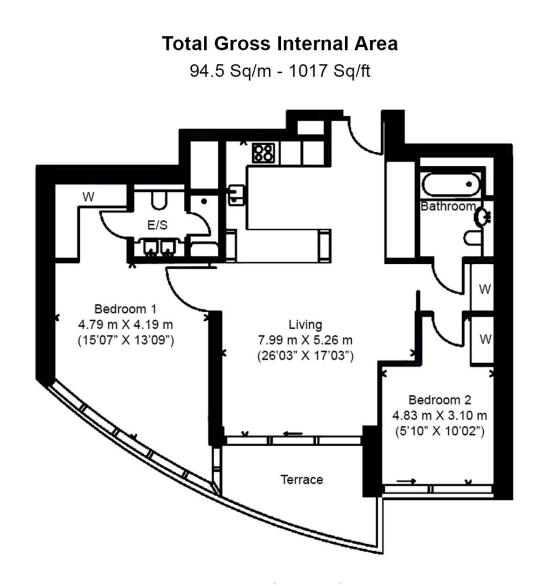

## **Property Features:**

- Two bedroom
- Two bathroom
- 1017 square feet
- 53th floor
- Open plan living area
- Terrace
- Gated parking
- Residents lounge
- Swimming pool
- Gym
- Cinema
- Sauna

**Energy Efficiency Rating** 

Floor Plan measurements are approximate and are for illustrative purposes only. While we do not doubt the floor plans accuracy, we make no guarantee, warranty or representation as to the accuracy and completeness of the floor plan.