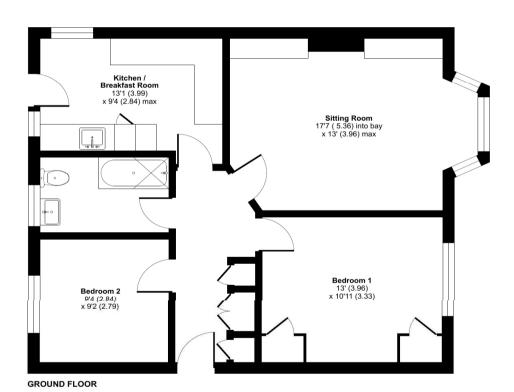

#### Beechwood Court, West Street Lane, Carshalton, SM5

Approximate Area = 717 sq ft / 66.6 sq m

For identification only - Not to scale