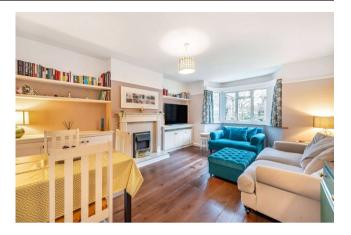

Asking Price: £340,000

2 Bedroom (s)

☐ 1 Bathroom (s) C— Leasehold

A well-presented two bedroom, ground floor flat situated in the sought-after Beechwood Court development, West Street Lane, Carshalton, Refurbished to a high standard this property consists a spacious entrance hall, two double bedrooms with fitted wardrobes to the principal, a spacious lounge/diner, a fully fitted separate kitchen/breakfast room with integrated appliances and a modern three-piece bathroom suite. Additional benefits include ample storage and access to a rear outside area (non demised). The current owners have updated the property throughout since moving in to it in 2017 and created an exceptional home.