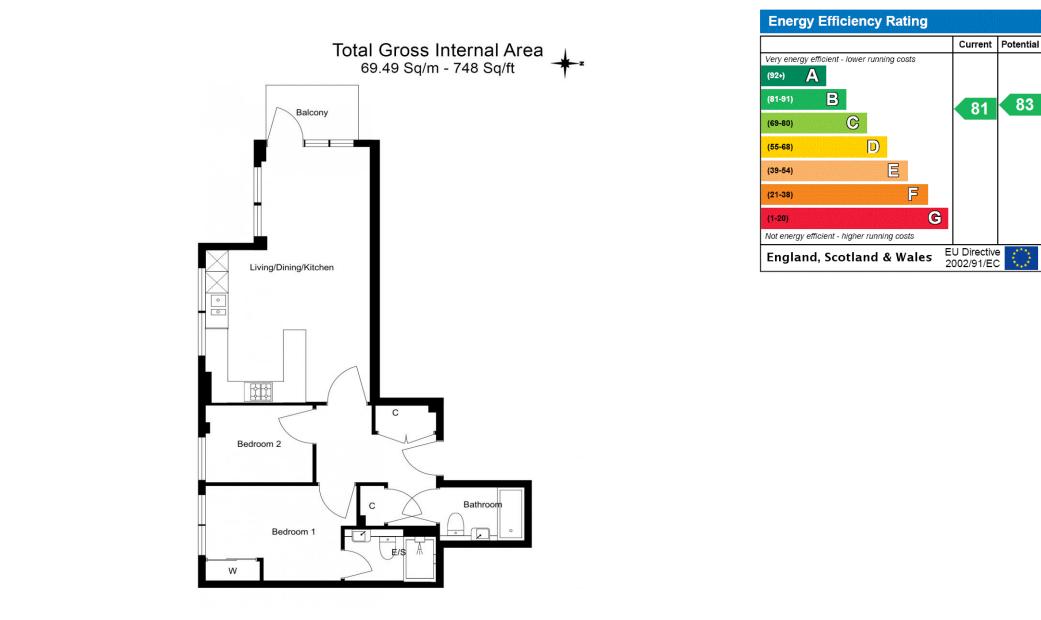

# Longfield Avenue, Dickens Yard, Ealing, W5

Floor Plan measurements are approximate and are for illustrative purposes only. While we do not doubt the floor plans accuracy, we make no guarantee, warranty or representation as to the accuracy and completeness of the floor plan.

#### **Property Features:**

- Stunning Two Bedroom Apartment
- Two Bathrooms
- Third Floor
- 748 Square Feet (Approx.)
- Dual Aspect
- 24 Hour Concierge
- Residents Only Gym, Swimming pool & Gym
- Ealing Broadway Station (Crossrail)