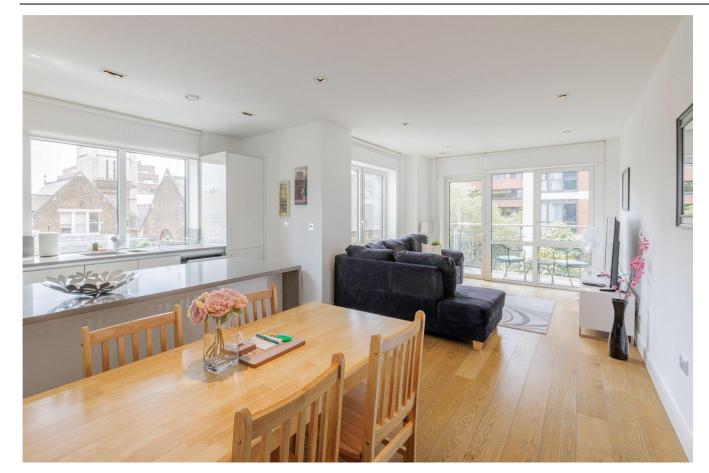

#### Ref#BEA210074

Situated on the third floor of this modern block in the sought after Dickens Yard development is this luxury two bedroom apartment. The apartment spans a comfortable 748 square feet (approx.) and is flooded with natural light from its dual aspect facing South and East. Boasting from a custom designed kitchen with ceramic floor tiles and integrated Siemens appliances, a spacious living room with access to a private balcony, two double bedrooms with bedroom one having the added luxury of a built in wardrobes and en-suite. Both the en-suite and family bathroom are stylishly fitted with Villeroy and Boch sanitaryware.

#### **Property Features:**

- Stunning Two Bedroom Apartment
- Two Bathrooms
- Third Floor
- 748 Square Feet (Approx.)
- Dual Aspect
- 24 Hour Concierge
- Residents Only Gym, Swimming pool & Gym
- Ealing Broadway Station (Crossrail)