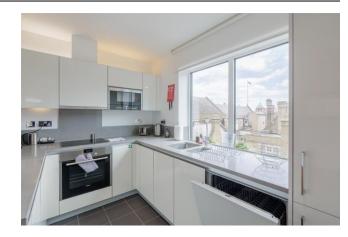

#### Ref#BEA210074

Situated on the third floor of this modern block in the sought after Dickens Yard development is this luxury two bedroom apartment. The apartment spans a comfortable 748 square feet (approx.) and is flooded with natural light from its dual aspect facing South and East. Boasting from a custom designed kitchen with ceramic floor tiles and integrated Siemens appliances, a spacious living room with access to a private balcony, two double bedrooms with bedroom one having the added luxury of a built in wardrobes and en-suite. Both the en-suite and family bathroom are stylishly fitted with Villeroy and Boch sanitaryware.