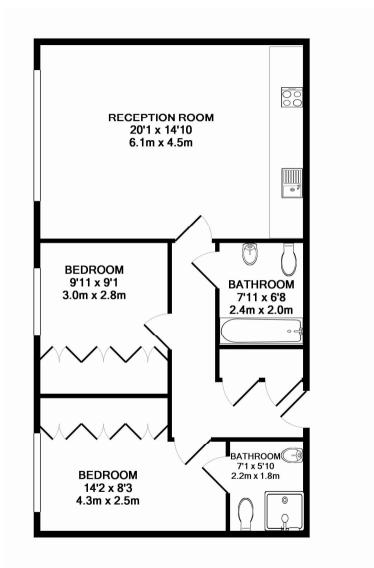

#### 00397-9ACR.EC1M - 3RD FLOOR TOTAL APPROX. FLOOR AREA 736 SQ.FT. (68.4 SQ.M.)

Whilst every attempt has been made to ensure the accuracy of the floor plan contained here, measurements of doors, windows, rooms and any other items are approximate and no responsibility is taken for any error, omission, or mis-statement. This plan is for illustrative purposes only and should be used as such by any prospective purchaser. The services, systems and appliances shown have not been tested and no guarantee as to their operability or efficiency can be given Made with Metropix ©2015