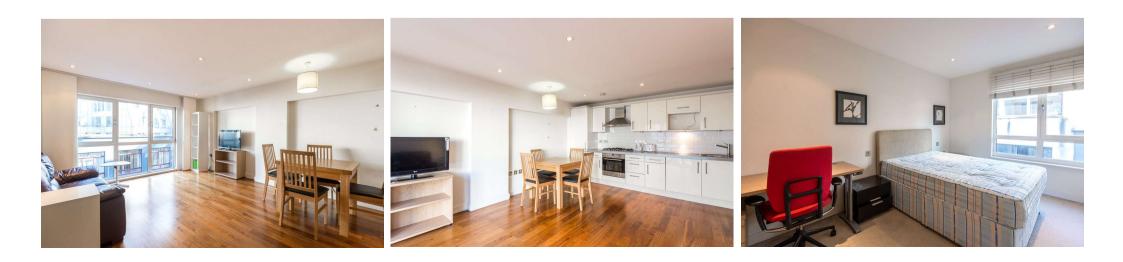

### 2 Bedroom (s) 🛁 2 Bathroom (s) O- Leasehold

Set on the third floor at the rear of the development, this apartment has a bright open-plan reception room with a dining area and a fully integrated kitchen. It further comprises two generously proportioned bedrooms with large built-in wardrobes and two bathrooms, one of which is en-suite. Off the entrance hallways are two storage closets, available to hide away larger items helping with everyday life. The whole apartment is presented in good condition.

### **Property Features:**

- Two Bedrooms
- Two Bathrooms
- 736 Square Feet
- 3rd Floor
- Lift
- Gated Modern Development
- Daytime Porter