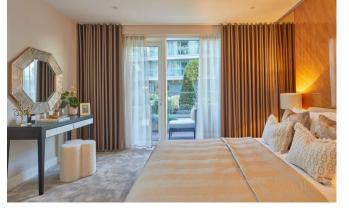

#### \*Photos for reference only\*

Due to complete Q1-Q2 2026 Is this brand new two bedroom, two bathroom apartment set in the Fulham Reach development by Berkeley. Spanning an approximate 879 square feet, you have a thoughtfully designed open-plan living room and kitchen that has access to a private south-east facing balcony. The U-shaped kitchen includes integrated appliances and adjacent to it is a cloakroom and a spacious utility cupboard. You have two spacious bedrooms both with built-in wardrobes and floor-to-ceiling windows, the principal bedroom also includes a three-piece ensuite bathroom and has access to the apartments second private balcony. Additionally, there is also another bathroom along the hallway.