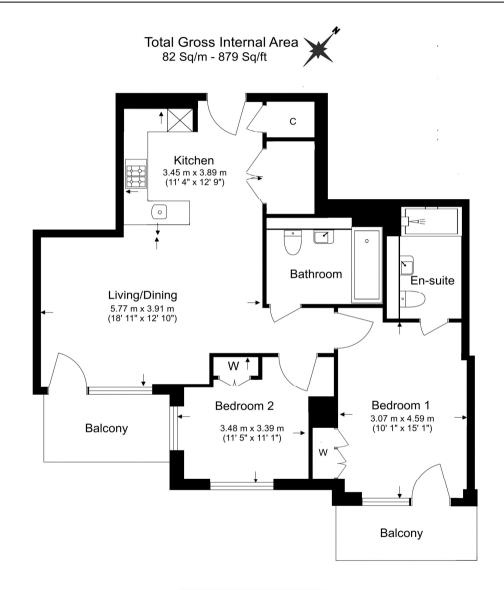

# Parr's Way, Fulham Reach, W6

Floor Plan measurements are approximate and are for illustrative purposes only. While we do not doubt the floor plans accuracy, we make no guarantee, warranty or representation as to the accuracy and completeness of the floor plan.