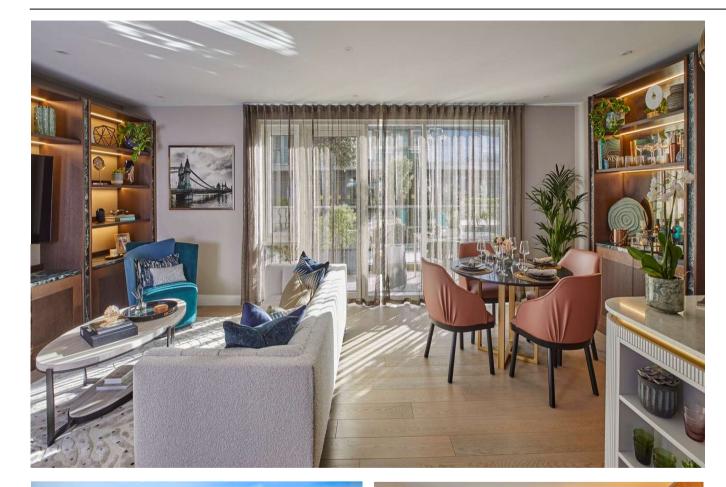

#### \*Photos for reference only\*

Due to complete Q1-Q2 2026 Is this brand new two bedroom, two bathroom apartment set in the Fulham Reach development by Berkeley. Spanning an approximate 879 square feet, you have a thoughtfully designed open-plan living room and kitchen that has access to a private south-east facing balcony. The U-shaped kitchen includes integrated appliances and adjacent to it is a cloakroom and a spacious utility cupboard. You have two spacious bedrooms both with built-in wardrobes and floor-to-ceiling windows, the principal bedroom also includes a three-piece ensuite bathroom and has access to the apartments second private balcony. Additionally, there is also another bathroom along the hallway.