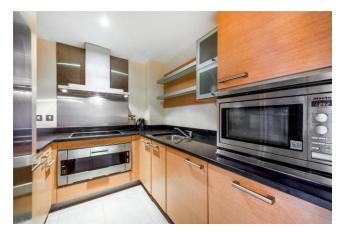

Asking Price: £665,000

2 Bedroom (s)

2 Bathroom (s) Leasehold

A stylish, modern apartment in Imperial Wharf, one of the finest riverside developments. Set on the fifth floor, the apartment offers 748 sq. ft. (approx.) of living space and comprises a reception room with dining area and floor to ceiling windows leading to a private balcony with views of the boulevard. The flat has a separate kitchen with built-in custom appliances, principal bedroom with built-in wardrobe and an en-suite shower room, one further double bedroom with storage space, access to the private balcony and a family bathroom. Other benefits include comfort cooling and wooden flooring throughout.