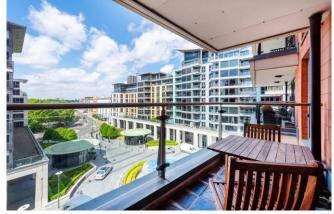

Asking Price: £665,000

2 Bedroom (s)

2 Bathroom (s) Leasehold

A stylish, modern apartment in Imperial Wharf, one of the finest riverside developments. Set on the fifth floor, the apartment offers 748 sq. ft. (approx.) of living space and comprises a reception room with dining area and floor to ceiling windows leading to a private balcony with views of the boulevard. The flat has a separate kitchen with built-in custom appliances, principal bedroom with built-in wardrobe and an en-suite shower room, one further double bedroom with storage space, access to the private balcony and a family bathroom. Other benefits include comfort cooling and wooden flooring throughout.

Located on the north bank of the River Thames in SW6 adjacent to Chelsea Harbour, Imperial Wharf is a luxury riverside complex by developers St George with on-site amenities including 24-hour concierge, a residents' gym, Tesco, landscaped gardens and a range of cafes and restaurants. A real local community and all the amenities you could wish for, all set within walking distance to the fabulous King's Road, which provides a choice of cuisines, cafes, bars and boutiques.