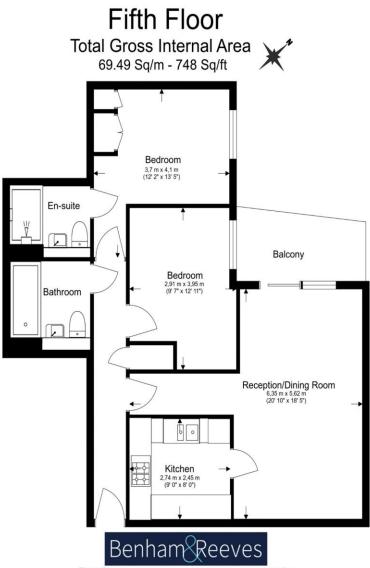

Asking Price: £665,000

2 Bedroom (s)

2 Bathroom (s) Leasehold

A stylish, modern apartment in Imperial Wharf, one of the finest riverside developments. Set on the fifth floor, the apartment offers 748 sq. ft. (approx.) of living space and comprises a reception room with dining area and floor to ceiling windows leading to a private balcony with views of the boulevard. The flat has a separate kitchen with built-in custom appliances, principal bedroom with built-in wardrobe and an en-suite shower room, one further double bedroom with storage space, access to the private balcony and a family bathroom. Other benefits include comfort cooling and wooden flooring throughout.

## **Property Features:**

- Two Bedrooms
- Two Bathrooms
- 5th Floor
- Approximately 748 Square Feet
- Private Balcony
- 24-Hour Concierge Service, Residents' Gym
- Communal Garden
- Imperial Wharf (London Overground Line.
  Zone 2)

Floor Plan measurements are approximate and are for illustrative purposes only. While we do not doubt the floor plans accuracy, we make no guarantee, warranty or representation as to the accuracy and completeness of the floor plan.