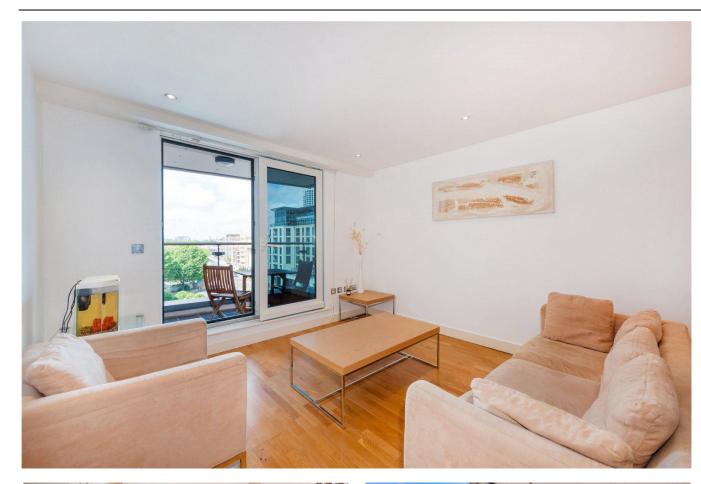

Asking Price: £665,000

2 Bedroom (s)

2 Bathroom (s) Leasehold

A stylish, modern apartment in Imperial Wharf, one of the finest riverside developments. Set on the fifth floor, the apartment offers 748 sq. ft. (approx.) of living space and comprises a reception room with dining area and floor to ceiling windows leading to a private balcony with views of the boulevard. The flat has a separate kitchen with built-in custom appliances, principal bedroom with built-in wardrobe and an en-suite shower room, one further double bedroom with storage space, access to the private balcony and a family bathroom. Other benefits include comfort cooling and wooden flooring throughout.