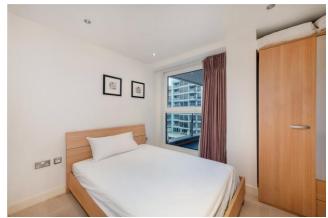

Asking Price: £665,000

2 Bedroom (s)

2 Bathroom (s) Leasehold

A stylish, modern apartment in Imperial Wharf, one of the finest riverside developments. Set on the fifth floor, the apartment offers 748 sq. ft. (approx.) of living space and comprises a reception room with dining area and floor to ceiling windows leading to a private balcony with views of the boulevard. The flat has a separate kitchen with built-in custom appliances, principal bedroom with built-in wardrobe and an en-suite shower room, one further double bedroom with storage space, access to the private balcony and a family bathroom. Other benefits include comfort cooling and wooden flooring throughout.