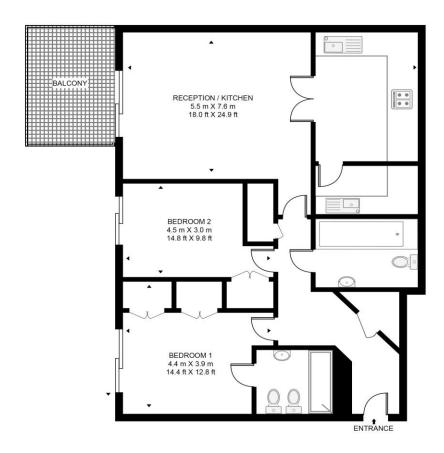

#### HARBOUR REACH, THE BOULEVARD

APPROXIMATE GROSS INTERNAL FLOOR AREA 965 SQ.FT (89.7 SQ.M)

#### EIGHTH FLOOR

This floor plan has been defined by the RICS Code of Measurement. This floor plan and all others are for approximate representative purposes only and upon usage is agreed to as such by the client.