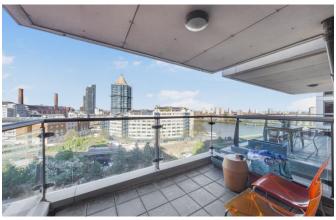

Asking Price: £750,000

2 Bedroom (s)

∠ 2 Bathroom (s) Leasehold

A stylish two bedroom, two bathroom flat set in the award-winning riverside development, Imperial Wharf. Spanning a spacious 965 square feet (approximately), the apartment comprises a reception room with dining area and floor-to-ceiling windows leading to a private balcony facing the river. There is a separate kitchen with built-in appliances which also includes a separate utility room. Both double bedrooms have been fitted with built-in wardrobes and floor-to-ceiling windows, an en-suite shower room to the principal bedroom and an additional family bathroom. The apartment further benefits from comfort cooling/warm air heating, wooden flooring throughout and a right to park space in the underground car park.