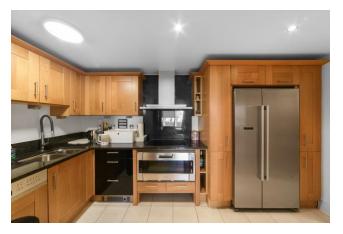

Asking Price: £750,000

2 Bedroom (s)

∠ 2 Bathroom (s) Leasehold

A stylish two bedroom, two bathroom flat set in the award-winning riverside development, Imperial Wharf. Spanning a spacious 965 square feet (approximately), the apartment comprises a reception room with dining area and floor-to-ceiling windows leading to a private balcony facing the river. There is a separate kitchen with built-in appliances which also includes a separate utility room. Both double bedrooms have been fitted with built-in wardrobes and floor-to-ceiling windows, an en-suite shower room to the principal bedroom and an additional family bathroom. The apartment further benefits from comfort cooling/warm air heating, wooden flooring throughout and a right to park space in the underground car park.