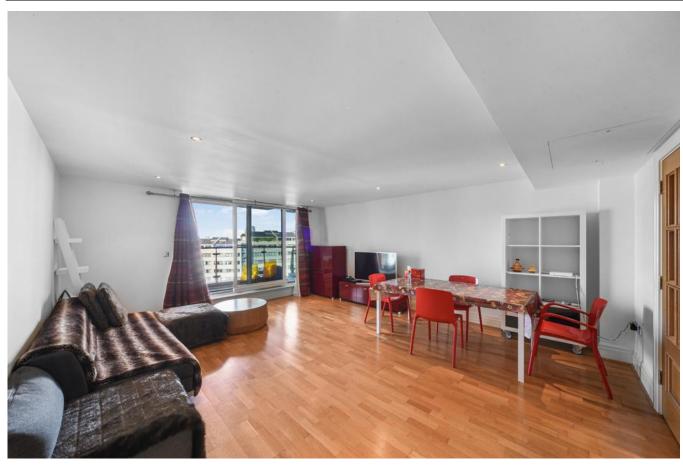

Asking Price: £750,000

2 Bedroom (s)

∠ 2 Bathroom (s) Leasehold

A stylish two bedroom, two bathroom flat set in the award-winning riverside development, Imperial Wharf. Spanning a spacious 965 square feet (approximately), the apartment comprises a reception room with dining area and floor-to-ceiling windows leading to a private balcony facing the river. There is a separate kitchen with built-in appliances which also includes a separate utility room. Both double bedrooms have been fitted with built-in wardrobes and floor-to-ceiling windows, an en-suite shower room to the principal bedroom and an additional family bathroom. The apartment further benefits from comfort cooling/warm air heating, wooden flooring throughout and a right to park space in the underground car park.