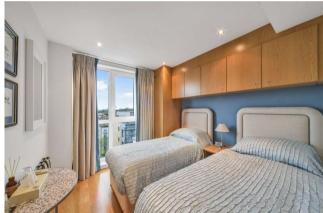

### 2 Bedroom (s) 🛁 2 Bathroom (s) O- Leasehold

Situated on the seventh floor is this immaculately presented two bedroom, two bathroom flat spanning an approximate 742 square feet. The property comprises two double bedrooms, two bathrooms, a semi-open-plan living room with a kitchen area, and two private balconies. The semi-open-plan living room and kitchen is well proportioned and has access to the balcony. The kitchen has sliding doors allowing it to be separated from the living area and includes integrated appliances. The principal bedroom consists of wood flooring, an en-suite shower room, built-in wardrobes, and has access to a balcony. Adjacent to the principal bedroom is a second double bedroom, also with wood flooring, floor-to-ceiling windows, and built-in wardrobes. Along the hallway, there is a family bathroom and a storage room. An additional benefit that comes with the flat is Parking.