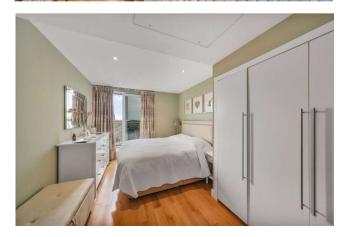

### 2 Bedroom (s) 🛁 2 Bathroom (s) O- Leasehold

Situated on the seventh floor is this immaculately presented two bedroom, two bathroom flat spanning an approximate 742 square feet. The property comprises two double bedrooms, two bathrooms, a semi-open-plan living room with a kitchen area, and two private balconies. The semi-open-plan living room and kitchen is well proportioned and has access to the balcony. The kitchen has sliding doors allowing it to be separated from the living area and includes integrated appliances. The principal bedroom consists of wood flooring, an en-suite shower room, built-in wardrobes, and has access to a balcony. Adjacent to the principal bedroom is a second double bedroom, also with wood flooring, floor-to-ceiling windows, and built-in wardrobes. Along the hallway, there is a family bathroom and a storage room. An additional benefit that comes with the flat is Parking.