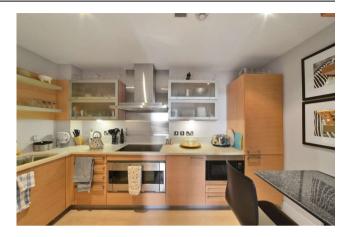

### 2 Bedroom (s) 🛁 2 Bathroom (s) O- Leasehold

Situated on the seventh floor is this immaculately presented two bedroom, two bathroom flat spanning an approximate 742 square feet. The property comprises two double bedrooms, two bathrooms, a semi-open-plan living room with a kitchen area, and two private balconies. The semi-open-plan living room and kitchen is well proportioned and has access to the balcony. The kitchen has sliding doors allowing it to be separated from the living area and includes integrated appliances. The principal bedroom consists of wood flooring, an en-suite shower room, built-in wardrobes, and has access to a balcony. Adjacent to the principal bedroom is a second double bedroom, also with wood flooring, floor-to-ceiling windows, and built-in wardrobes. Along the hallway, there is a family bathroom and a storage room. An additional benefit that comes with the flat is Parking.