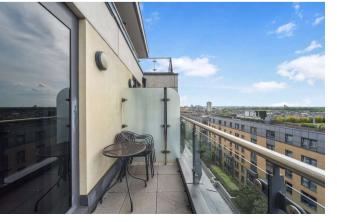

### 2 Bedroom (s) 🛁 2 Bathroom (s) O- Leasehold

Situated on the seventh floor is this immaculately presented two bedroom, two bathroom flat spanning an approximate 742 square feet. The property comprises two double bedrooms, two bathrooms, a semi-open-plan living room with a kitchen area, and two private balconies. The semi-open-plan living room and kitchen is well proportioned and has access to the balcony. The kitchen has sliding doors allowing it to be separated from the living area and includes integrated appliances. The principal bedroom consists of wood flooring, an en-suite shower room, built-in wardrobes, and has access to a balcony. Adjacent to the principal bedroom is a second double bedroom, also with wood flooring, floor-to-ceiling windows, and built-in wardrobes. Along the hallway, there is a family bathroom and a storage room. An additional benefit that comes with the flat is Parking.

## **Property Features:**

- Two Bedrooms
- Two Bathrooms
- Two Private Balconies
- Seventh Floor
- 742 square feet (approx.)
- Landscaped Gardens
- Imperial Wharf Station (0.1 Miles)
- 24-Hour Concierge
- Gym
- Right to Park