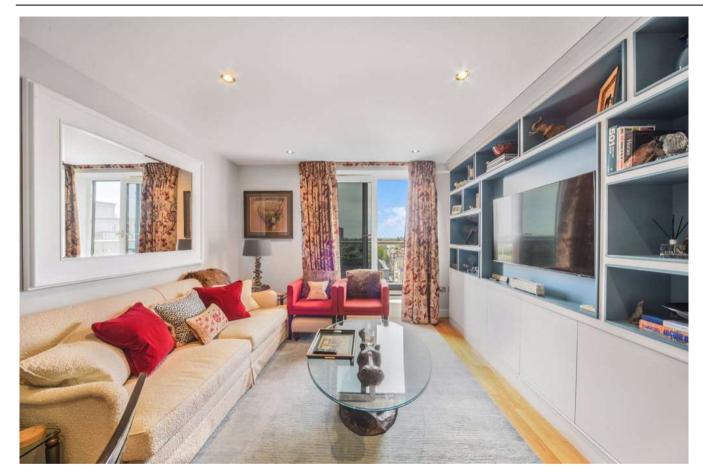

### 2 Bedroom (s) 🛁 2 Bathroom (s) O- Leasehold

Situated on the seventh floor is this immaculately presented two bedroom, two bathroom flat spanning an approximate 742 square feet. The property comprises two double bedrooms, two bathrooms, a semi-open-plan living room with a kitchen area, and two private balconies. The semi-open-plan living room and kitchen is well proportioned and has access to the balcony. The kitchen has sliding doors allowing it to be separated from the living area and includes integrated appliances. The principal bedroom consists of wood flooring, an en-suite shower room, built-in wardrobes, and has access to a balcony. Adjacent to the principal bedroom is a second double bedroom, also with wood flooring, floor-to-ceiling windows, and built-in wardrobes. Along the hallway, there is a family bathroom and a storage room. An additional benefit that comes with the flat is Parking.

## **Property Features:**

- Two Bedrooms
- Two Bathrooms
- Two Private Balconies
- Seventh Floor
- 742 square feet (approx.)
- Landscaped Gardens
- Imperial Wharf Station (0.1 Miles)
- 24-Hour Concierge
- Gym
- Right to Park