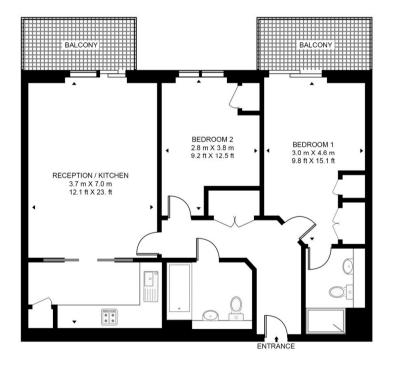

### 2 Bedroom (s) 🛁 2 Bathroom (s) O- Leasehold

Situated on the seventh floor is this immaculately presented two bedroom, two bathroom flat spanning an approximate 742 square feet. The property comprises two double bedrooms, two bathrooms, a semi-open-plan living room with a kitchen area, and two private balconies. The semi-open-plan living room and kitchen is well proportioned and has access to the balcony. The kitchen has sliding doors allowing it to be separated from the living area and includes integrated appliances. The principal bedroom consists of wood flooring, an en-suite shower room, built-in wardrobes, and has access to a balcony. Adjacent to the principal bedroom is a second double bedroom, also with wood flooring, floor-to-ceiling windows, and built-in wardrobes. Along the hallway, there is a family bathroom and a storage room. An additional benefit that comes with the flat is Parking.

## **Property Features:**

- Two Bedrooms
- Two Bathrooms
- Two Private Balconies
- Seventh Floor
- 742 square feet (approx.)
- Landscaped Gardens
- Imperial Wharf Station (0.1 Miles)
- 24-Hour Concierge
- Gym
- Right to Park

#### SEVENTH FLOOR

This floor plan has been defined by the RICS Code of Measurement. This floor plan and all others are for approximate representative purposes only and upon usage is agreed to as such by the client.