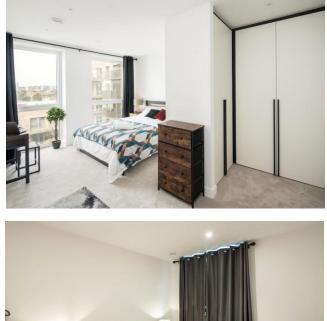

#### Ref# BEA230025

2 bedroom apartment spanning an impressive 893 square feet (Approx.) and situated on the sixth floor of Affinity Tower, Grand Union. The apartment boasts of attractive views of the Canal, the canalside Piazza and beautifully landscaped gardens. The very spacious apartment has 2 bathrooms, a stylish kitchen and utility room. It is fully furnished and kitted to a very high standard. You can just bring your personal effects!

#### **Property Features:**

- Newly Completed
- 2 Bedroom Apartment
- 2 Bathrooms
- 893 Square Feet (Approx.)
- Sixth Floor
- A Waterfall Garden to Relax and Unwind In
- Residents' Facilities Including a lounge & Ten-Pin Bowling Alley
- Stonebridge Park (Bakerloo Line)