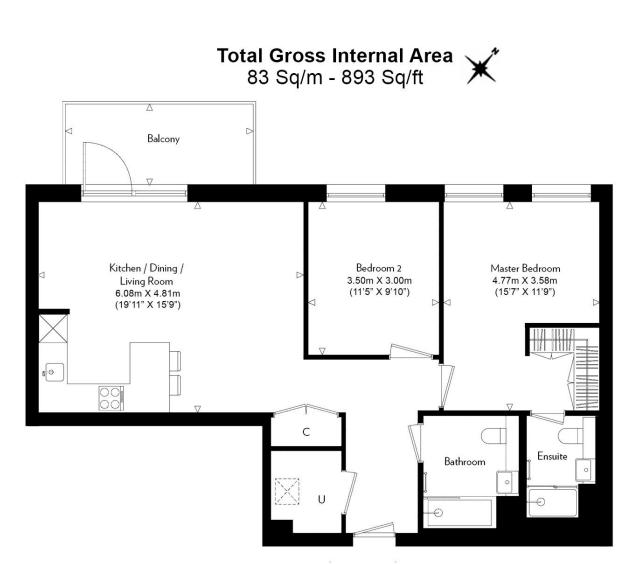

#### Ref# BEA230025

2 bedroom apartment spanning an impressive 893 square feet (Approx.) and situated on the sixth floor of Affinity Tower, Grand Union. The apartment boasts of attractive views of the Canal, the canalside Piazza and beautifully landscaped gardens. The very spacious apartment has 2 bathrooms, a stylish kitchen and utility room. It is fully furnished and kitted to a very high standard. You can just bring your personal effects!

#### **Property Features:**

- Newly Completed
- 2 Bedroom Apartment
- 2 Bathrooms
- 893 Square Feet (Approx.)
- Sixth Floor
- A Waterfall Garden to Relax and Unwind In
- Residents' Facilities Including a lounge & Ten-Pin Bowling Alley
- Stonebridge Park (Bakerloo Line)

Floor Plan measurements are approximate and are for illustrative purposes only. While we do not doubt the floor plans accuracy, we make no guarantee, warranty or representation as to the accuracy and completeness of the floor plan.