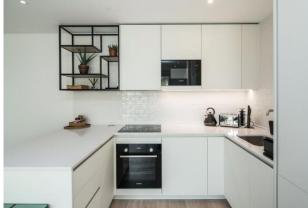

#### Ref# BEA230025

2 bedroom apartment spanning an impressive 893 square feet (Approx.) and situated on the sixth floor of Affinity Tower, Grand Union. The apartment boasts of attractive views of the Canal, the canalside Piazza and beautifully landscaped gardens. The very spacious apartment has 2 bathrooms, a stylish kitchen and utility room. It is fully furnished and kitted to a very high standard. You can just bring your personal effects!

#### **Property Features:**

- Newly Completed
- 2 Bedroom Apartment
- 2 Bathrooms
- 893 Square Feet (Approx.)
- Sixth Floor
- A Waterfall Garden to Relax and Unwind In
- Residents' Facilities Including a lounge & Ten-Pin Bowling Alley
- Stonebridge Park (Bakerloo Line)