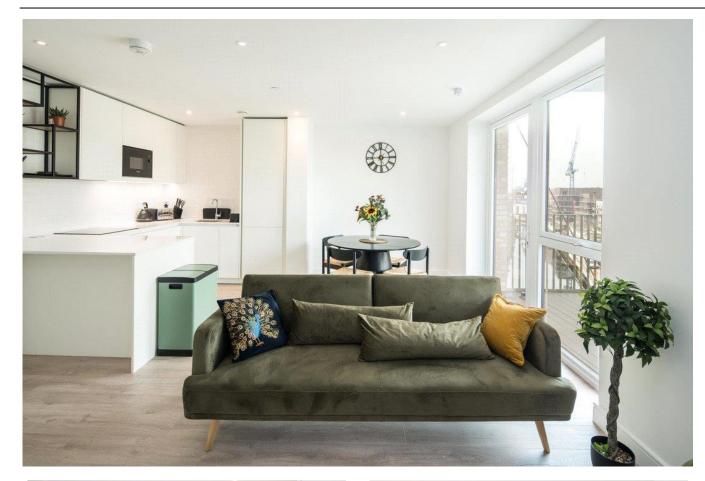

#### Ref# BEA230025

2 bedroom apartment spanning an impressive 893 square feet (Approx.) and situated on the sixth floor of Affinity Tower, Grand Union. The apartment boasts of attractive views of the Canal, the canalside Piazza and beautifully landscaped gardens. The very spacious apartment has 2 bathrooms, a stylish kitchen and utility room. It is fully furnished and kitted to a very high standard. You can just bring your personal effects!

#### **Property Features:**

- Newly Completed
- 2 Bedroom Apartment
- 2 Bathrooms
- 893 Square Feet (Approx.)
- Sixth Floor
- A Waterfall Garden to Relax and Unwind In
- Residents' Facilities Including a lounge & Ten-Pin Bowling Alley
- Stonebridge Park (Bakerloo Line)