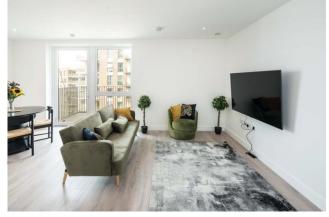

#### Ref# BEA230025

2 bedroom apartment spanning an impressive 893 square feet (Approx.) and situated on the sixth floor of Affinity Tower, Grand Union. The apartment boasts of attractive views of the Canal, the canalside Piazza and beautifully landscaped gardens. The very spacious apartment has 2 bathrooms, a stylish kitchen and utility room. It is fully furnished and kitted to a very high standard. You can just bring your personal effects!

#### **Property Features:**

- Newly Completed
- 2 Bedroom Apartment
- 2 Bathrooms
- 893 Square Feet (Approx.)
- Sixth Floor
- A Waterfall Garden to Relax and Unwind In
- Residents' Facilities Including a lounge & Ten-Pin Bowling Alley
- Stonebridge Park (Bakerloo Line)