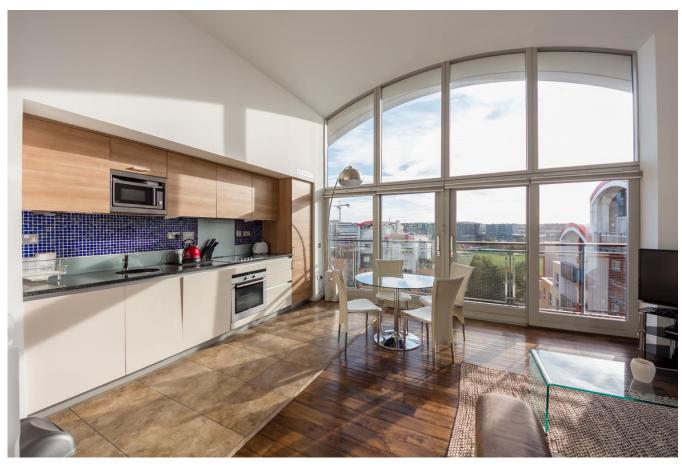

Asking Price: £465,000

2 Bedroom (s) 2 Bathroom (s) Leasehold

\*\* With Parking \*\*

A superb duplex apartment with two double bedrooms and two bathrooms arranged over two levels on the 6th floor. Spanning an approximate 753 square feet. The spacious reception on the upper level features wooden flooring and leads to a private, south-east-facing terrace with panoramic views.

The open-plan kitchen is fitted with modern appliances and includes a spacious dining area. The upper level also provides good storage space and a guest cloakroom. There are two carpeted bedrooms on the lower level served by a family bathroom. The main bedroom benefits from access to a private balcony.