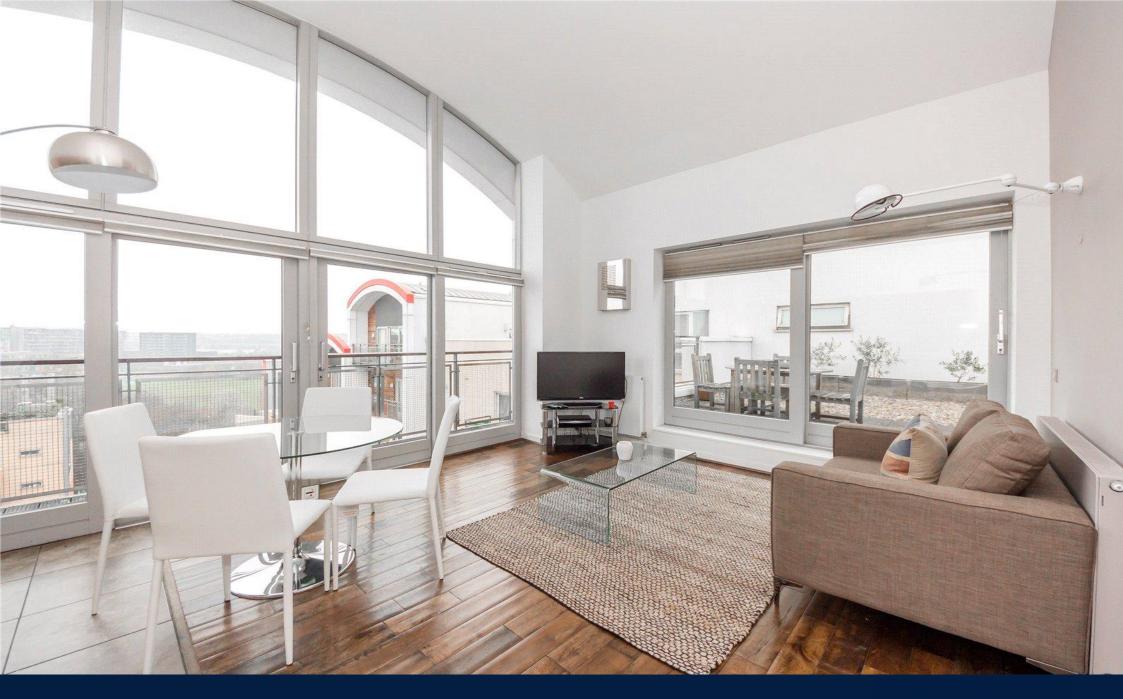

Asking Price: £465,000

2 Bedroom (s) 2 Bathroom (s) Leasehold

\*\* With Parking \*\*

A superb duplex apartment with two double bedrooms and two bathrooms arranged over two levels on the 6th floor. Spanning an approximate 753 square feet. The spacious reception on the upper level features wooden flooring and leads to a private, south-east-facing terrace with panoramic views.

The open-plan kitchen is fitted with modern appliances and includes a spacious dining area. The upper level also provides good storage space and a guest cloakroom. There are two carpeted bedrooms on the lower level served by a family bathroom. The main bedroom benefits from access to a private balcony.