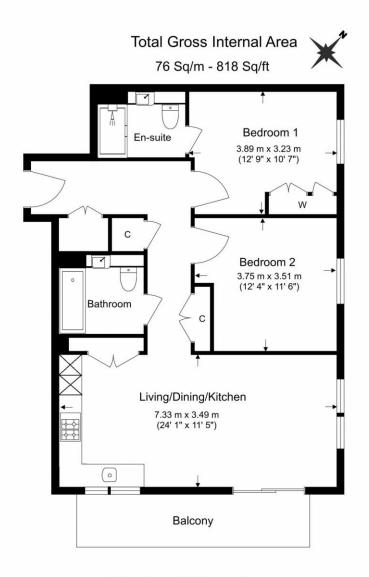

Asking Price: £700,000

2 Bedroom (s)

A brand new two-bedroom, two-bathroom apartment arranged on the 5th floor of The Riverway development in Greenwich Peninsula. Boasting approximately 818 square feet of stylish, light-filled living space. The open-plan living area seamlessly flows into a sleek, contemporary kitchen complete with integrated appliances. The spacious main bedroom features built-in wardrobes and a private en-suite shower room, while the second double bedroom offers generous proportions and versatility. Enjoy yearround comfort with underfloor heating throughout, extra storage space, and a large south-east-facing balcony overlooking a residents-only landscaped park.

#### **Property Features:**

- Completion Q4 2025
- Two Bedrooms
- Two Bathrooms
- 818 Square Feet (Approx.)
- Fifth Floor
- South-East Facing Balcony
- Floor-to-ceiling Windows
- Underfloor Heating Throughout
- Secure Underground Parking Space Included
- Residents' Gym and 24-Hour Concierge
- North Greenwich Station
- **Emirates Cable Car**

## Benham&Reeves

Floor Plan measurements are approximate and are for illustrative purposes only. While we do not doubt the floor plans accuracy, we make no guarantee, warranty or representation as to the accuracy and completeness of the floor plan.