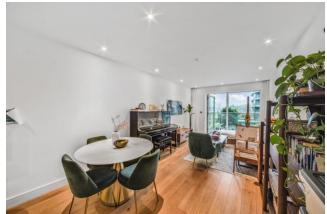

Asking Price: £1,250,000

2 Bedroom (s)

A superb first floor, river facing two bedroom apartment with a south-west facing balcony. This luxurious apartment spans an impressive 1,068 square feet (approx.) and comprises an open plan living area with river and garden views from the private balcony and has a fully fitted kitchen area with integrated appliances. Both bedrooms include fitted wardrobes and both have ensuite bathrooms. Additionally, there is a separate WC and built in storage located in the hallway, AC/ Heating throughout.