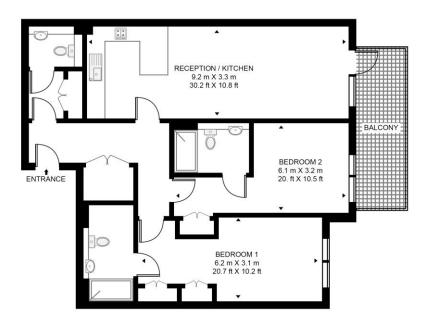

- 2 Bedrooms
- 2 Bathrooms
- 1st Floor
- Balcony
- River and Garden View
- 1068 Square Feet (Approx)
- Separate WC
- Built-In Storage Throughout
- Virtual Golf and Cinema Screening Rooms
- Hammersmith Underground Station (Zone 2)

#### **FAULKNER HOUSE, FULHAM REACH**

APPROXIMATE GROSS INTERNAL FLOOR AREA 1068 SQ.FT (99.2 SQ.M)