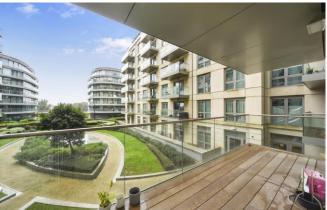

Asking Price: £1,250,000

2 Bedroom (s)

A superb first floor, river facing two bedroom apartment with a south-west facing balcony. This luxurious apartment spans an impressive 1,068 square feet (approx.) and comprises an open plan living area with river and garden views from the private balcony and has a fully fitted kitchen area with integrated appliances. Both bedrooms include fitted wardrobes and both have ensuite bathrooms. Additionally, there is a separate WC and built in storage located in the hallway, AC/ Heating throughout.

Residents enjoy access to select private facilities including state of the art gymnasium, swimming pool, virtual golf, wine storage, cinema screening room and a dedicated 24 hour concierge service.

Fulham Reach has excellent transport links with four London Underground lines - Hammersmith & City, Circle, District and Piccadilly are all a few minutes' walk. South Kensington is just an 8-minute journey and Knightsbridge 11 minutes. For International travellers, Heathrow Airport can be reached within 30 minutes.