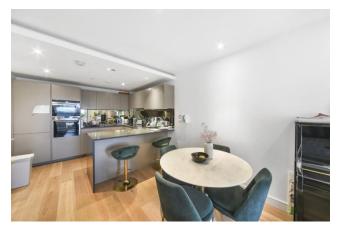

Asking Price: £1,250,000

2 Bedroom (s)

A superb first floor, river facing two bedroom apartment with a south-west facing balcony. This luxurious apartment spans an impressive 1,068 square feet (approx.) and comprises an open plan living area with river and garden views from the private balcony and has a fully fitted kitchen area with integrated appliances. Both bedrooms include fitted wardrobes and both have ensuite bathrooms. Additionally, there is a separate WC and built in storage located in the hallway, AC/ Heating throughout.