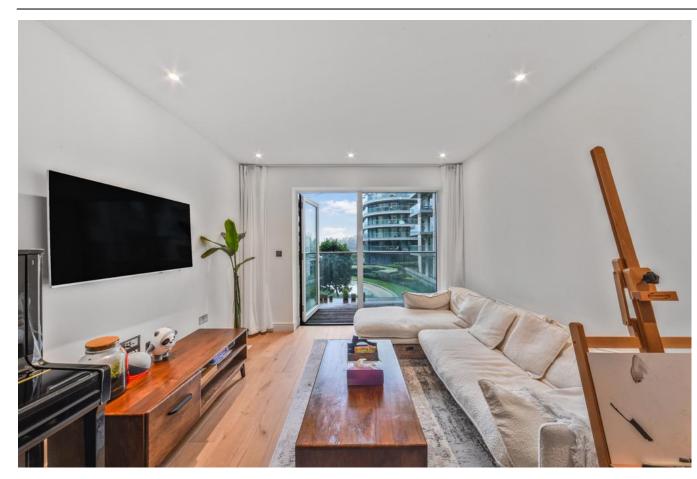

Asking Price: £1,250,000

2 Bedroom (s)

A superb first floor, river facing two bedroom apartment with a south-west facing balcony. This luxurious apartment spans an impressive 1,068 square feet (approx.) and comprises an open plan living area with river and garden views from the private balcony and has a fully fitted kitchen area with integrated appliances. Both bedrooms include fitted wardrobes and both have ensuite bathrooms. Additionally, there is a separate WC and built in storage located in the hallway, AC/ Heating throughout.