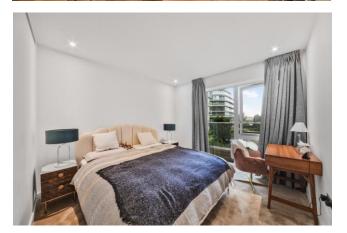

Asking Price: £1,250,000

2 Bedroom (s)

A superb first floor, river facing two bedroom apartment with a south-west facing balcony. This luxurious apartment spans an impressive 1,068 square feet (approx.) and comprises an open plan living area with river and garden views from the private balcony and has a fully fitted kitchen area with integrated appliances. Both bedrooms include fitted wardrobes and both have ensuite bathrooms. Additionally, there is a separate WC and built in storage located in the hallway, AC/ Heating throughout.