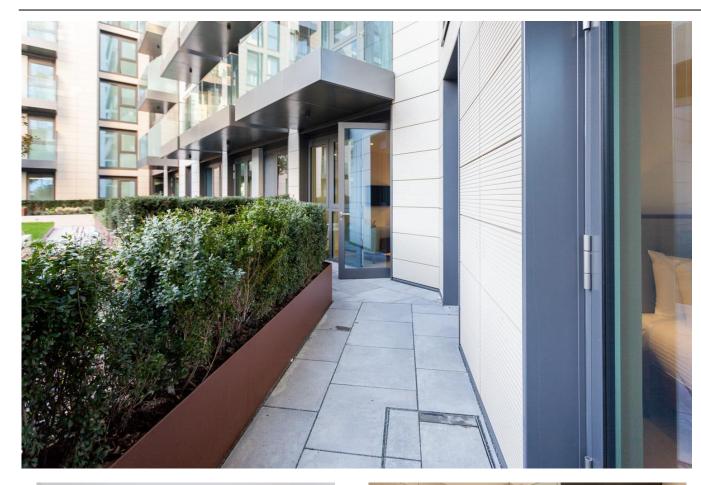

Asking Price: £800,000

2 Bedroom (s)

∠ 2 Bathroom (s) Leasehold

Arranged over the first floor within Sovereign Court, this expansive two bedroom, two bathroom apartment covers an approximate area of 823 square feet. Enriched with wooden flooring, floor-toceiling windows and a fully fitted kitchen, the open-plan layout is further enhanced by two generously proportioned terraces. The apartment is thoughtfully equipped with both en-suite and family bathrooms, while every room enjoys comfort cooling technology and ample storage provisions.

The development offers a suite of amenities, including a 24-hour concierge service, a residents' gym, and inviting communal gardens.

The property enjoys a prime location, with Hammersmith underground station just a leisurely stroll away. This station is served by the Circle, District, Piccadilly, and Hammersmith and City lines, ensuring excellent connectivity.