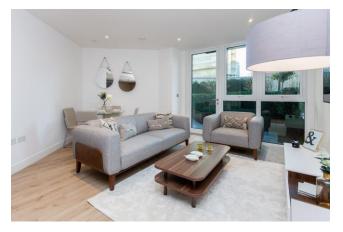

Asking Price: £800,000

2 Bedroom (s)

∠ 2 Bathroom (s) Leasehold

Arranged over the first floor within Sovereign Court, this expansive two bedroom, two bathroom apartment covers an approximate area of 823 square feet. Enriched with wooden flooring, floor-toceiling windows and a fully fitted kitchen, the open-plan layout is further enhanced by two generously proportioned terraces. The apartment is thoughtfully equipped with both en-suite and family bathrooms, while every room enjoys comfort cooling technology and ample storage provisions.