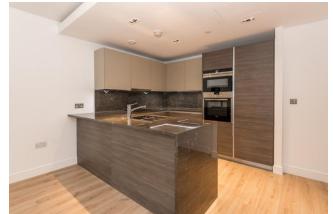

Asking Price: £800,000

2 Bedroom (s)

∠ 2 Bathroom (s) Leasehold

Arranged over the first floor within Sovereign Court, this expansive two bedroom, two bathroom apartment covers an approximate area of 823 square feet. Enriched with wooden flooring, floor-toceiling windows and a fully fitted kitchen, the open-plan layout is further enhanced by two generously proportioned terraces. The apartment is thoughtfully equipped with both en-suite and family bathrooms, while every room enjoys comfort cooling technology and ample storage provisions.