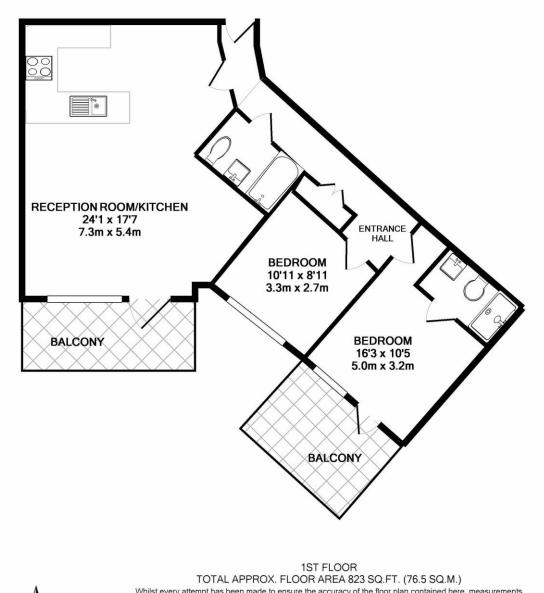

Asking Price: £800,000

2 Bedroom (s)

∠ 2 Bathroom (s) Leasehold

Arranged over the first floor within Sovereign Court, this expansive two bedroom, two bathroom apartment covers an approximate area of 823 square feet. Enriched with wooden flooring, floor-toceiling windows and a fully fitted kitchen, the open-plan layout is further enhanced by two generously proportioned terraces. The apartment is thoughtfully equipped with both en-suite and family bathrooms, while every room enjoys comfort cooling technology and ample storage provisions.

#### **Property Features:**

- Two Bedrooms
- Two Bathrooms
- First Floor
- 823 Square Feet (Approx.)
- Two Terraces
- 24 Hour Concierge
- Communal Garden
- Residents' Gymnasium
- Hammersmith Station (Circle, District, Piccadilly and Hammersmith and City lines)
  0.2 miles