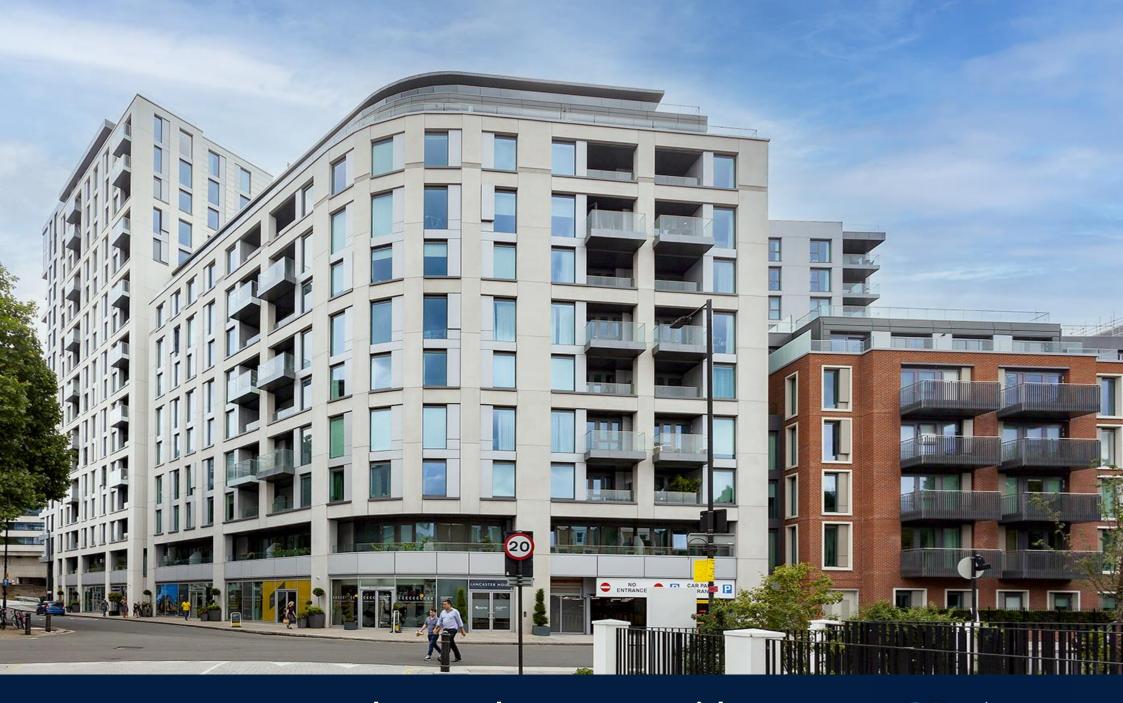

Asking Price: £800,000

2 Bedroom (s)

∠ 2 Bathroom (s) Leasehold

Arranged over the first floor within Sovereign Court, this expansive two bedroom, two bathroom apartment covers an approximate area of 823 square feet. Enriched with wooden flooring, floor-toceiling windows and a fully fitted kitchen, the open-plan layout is further enhanced by two generously proportioned terraces. The apartment is thoughtfully equipped with both en-suite and family bathrooms, while every room enjoys comfort cooling technology and ample storage provisions.

The development offers a suite of amenities, including a 24-hour concierge service, a residents' gym, and inviting communal gardens.

The property enjoys a prime location, with Hammersmith underground station just a leisurely stroll away. This station is served by the Circle, District, Piccadilly, and Hammersmith and City lines, ensuring excellent connectivity.