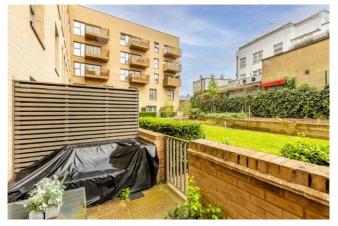

#### Ref# BFA240099

\*\*Parking Included\*\* Entering this stylish apartment via its own private front door you are welcome by a custom designed kitchen with integrated appliances and dining area. The kitchen diner then leads onto the hall which boasts a W/C and utility room offering ample storage. At the rear of this immaculate home is the bright and airy reception room offering access to a private east facing terrace. The first floor boasts of two double carpeted bedrooms, stylish family bathroom suite and plenty of storage.

### **Property Features:**

- Two Bedroom Duplex Apartment
- Two Bathrooms
- Parking Included
- Private East Facing Terrace
- 855 Square Feet (Approx)
- Concierge Service
- On-site Gym
- Hendon Station & Hendon Central Tube station