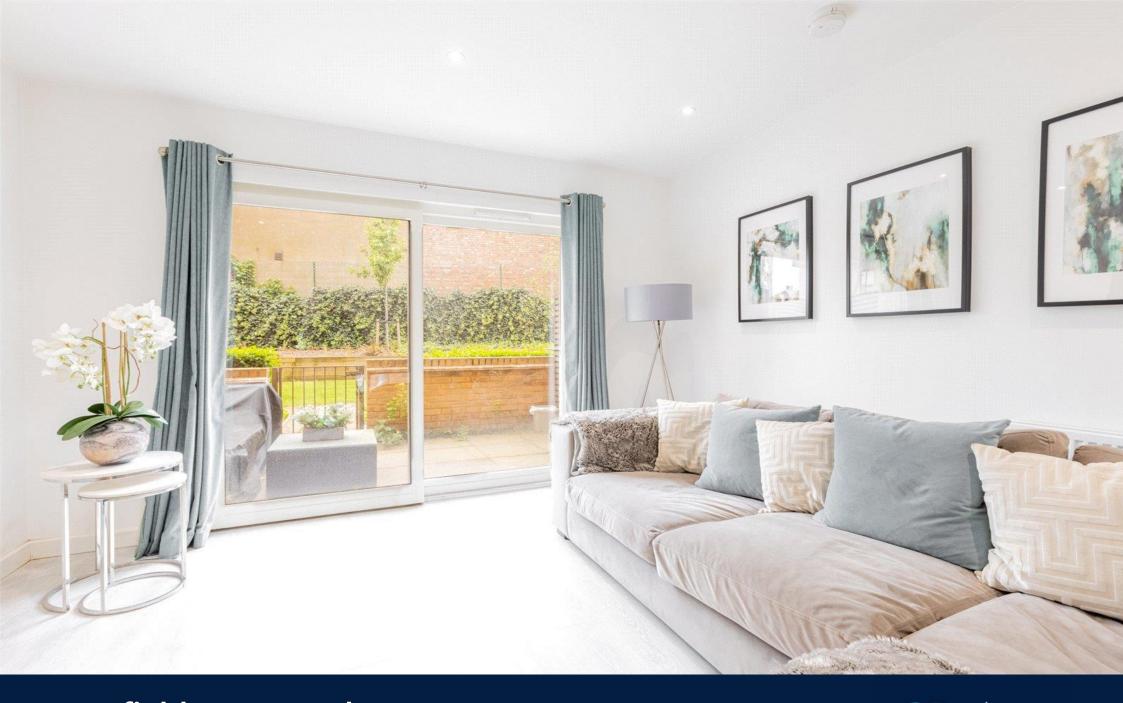

#### Ref# BFA240099

\*\*Parking Included\*\* Entering this stylish apartment via its own private front door you are welcome by a custom designed kitchen with integrated appliances and dining area. The kitchen diner then leads onto the hall which boasts a W/C and utility room offering ample storage. At the rear of this immaculate home is the bright and airy reception room offering access to a private east facing terrace. The first floor boasts of two double carpeted bedrooms, stylish family bathroom suite and plenty of storage.

### **Property Features:**

- Two Bedroom Duplex Apartment
- Two Bathrooms
- Parking Included
- Private East Facing Terrace
- 855 Square Feet (Approx)
- Concierge Service
- On-site Gym
- Hendon Station & Hendon Central Tube station