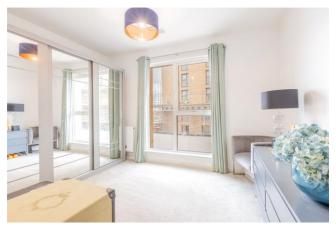

#### Ref# BFA240099

\*\*Parking Included\*\* Entering this stylish apartment via its own private front door you are welcome by a custom designed kitchen with integrated appliances and dining area. The kitchen diner then leads onto the hall which boasts a W/C and utility room offering ample storage. At the rear of this immaculate home is the bright and airy reception room offering access to a private east facing terrace. The first floor boasts of two double carpeted bedrooms, stylish family bathroom suite and plenty of storage.

### **Property Features:**

- Two Bedroom Duplex Apartment
- Two Bathrooms
- Parking Included
- Private East Facing Terrace
- 855 Square Feet (Approx)
- Concierge Service
- On-site Gym
- Hendon Station & Hendon Central Tube station