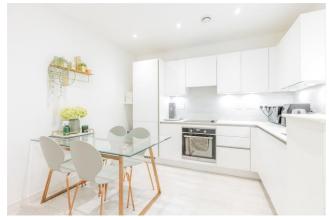

#### Ref# BFA240099

\*\*Parking Included\*\* Entering this stylish apartment via its own private front door you are welcome by a custom designed kitchen with integrated appliances and dining area. The kitchen diner then leads onto the hall which boasts a W/C and utility room offering ample storage. At the rear of this immaculate home is the bright and airy reception room offering access to a private east facing terrace. The first floor boasts of two double carpeted bedrooms, stylish family bathroom suite and plenty of storage.