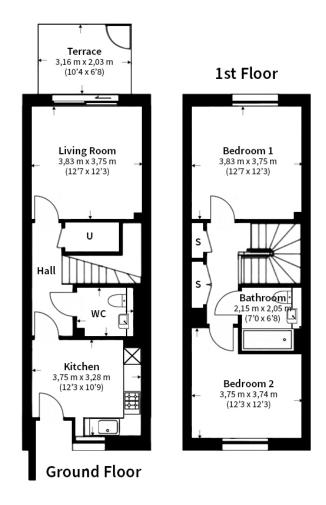

#### Ref# BFA240099

\*\*Parking Included\*\* Entering this stylish apartment via its own private front door you are welcome by a custom designed kitchen with integrated appliances and dining area. The kitchen diner then leads onto the hall which boasts a W/C and utility room offering ample storage. At the rear of this immaculate home is the bright and airy reception room offering access to a private east facing terrace. The first floor boasts of two double carpeted bedrooms, stylish family bathroom suite and plenty of storage.

### **Property Features:**

- Two Bedroom Duplex Apartment
- Two Bathrooms
- Parking Included
- Private East Facing Terrace
- 855 Square Feet (Approx)
- Concierge Service
- On-site Gym
- Hendon Station & Hendon Central Tube station