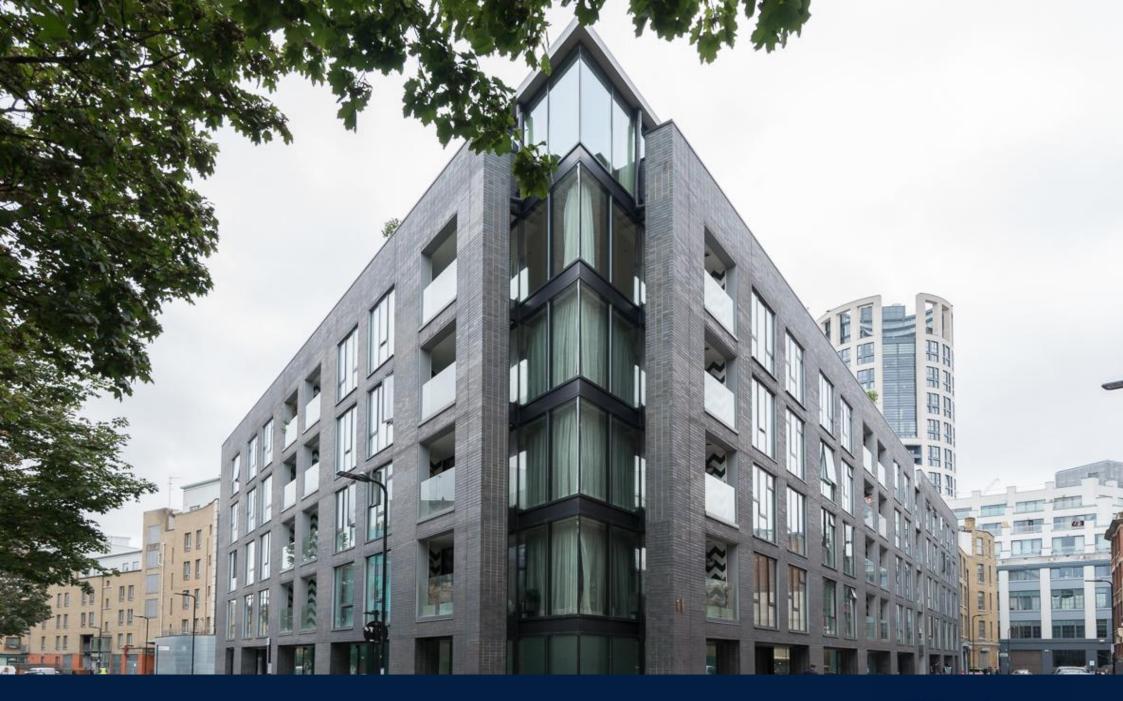

Asking Price: £625,000

2 Bedroom (s)

1 Bathroom (s) Leasehold

TThis exceptional property spans approximately 870 square feet and features an open-plan reception room with a fully fitted kitchen area, integrated appliances, and a large living/dining area that leads to a private balcony. The principal bedroom is located on the upper floor of the apartment and includes fitted wardrobes. The second bedroom is located on the lower level and has balcony access. There is also the main bathroom and a large storage cupboard.

Westland Place benefits from secure entry, communal garden access, and on-site bike storage.

Local attractions: The Regents Canal, as well as the shops, bars, and restaurants of Shoreditch and Hoxton Square, are all just a half a mile away, offering a vibrant lifestyle right on your doorstep.