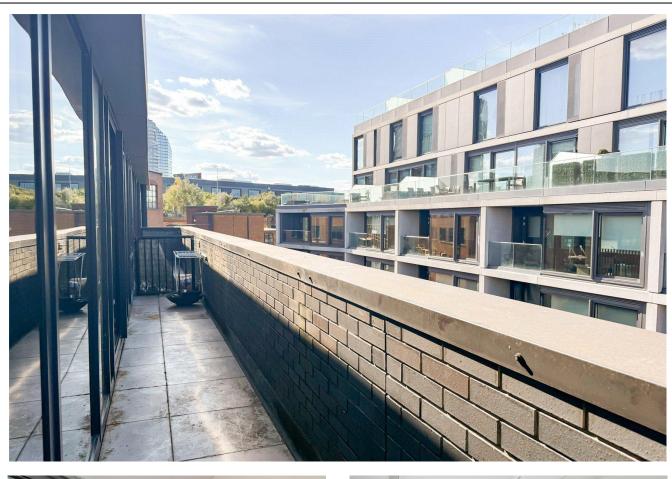

Asking Price: £625,000

2 Bedroom (s)

1 Bathroom (s) Leasehold

TThis exceptional property spans approximately 870 square feet and features an open-plan reception room with a fully fitted kitchen area, integrated appliances, and a large living/dining area that leads to a private balcony. The principal bedroom is located on the upper floor of the apartment and includes fitted wardrobes. The second bedroom is located on the lower level and has balcony access. There is also the main bathroom and a large storage cupboard.

Westland Place benefits from secure entry, communal garden access, and on-site bike storage.

Local attractions: The Regents Canal, as well as the shops, bars, and restaurants of Shoreditch and Hoxton Square, are all just a half a mile away, offering a vibrant lifestyle right on your doorstep.