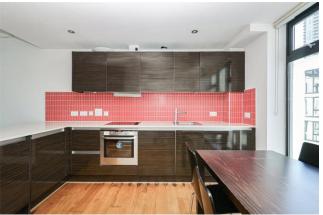

Asking Price: £625,000

2 Bedroom (s)

1 Bathroom (s) Leasehold

TThis exceptional property spans approximately 870 square feet and features an open-plan reception room with a fully fitted kitchen area, integrated appliances, and a large living/dining area that leads to a private balcony. The principal bedroom is located on the upper floor of the apartment and includes fitted wardrobes. The second bedroom is located on the lower level and has balcony access. There is also the main bathroom and a large storage cupboard.