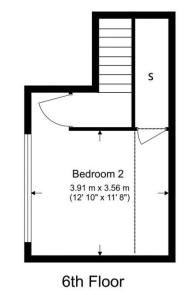

Asking Price: £625,000

2 Bedroom (s)

1 Bathroom (s) Leasehold

TThis exceptional property spans approximately 870 square feet and features an open-plan reception room with a fully fitted kitchen area, integrated appliances, and a large living/dining area that leads to a private balcony. The principal bedroom is located on the upper floor of the apartment and includes fitted wardrobes. The second bedroom is located on the lower level and has balcony access. There is also the main bathroom and a large storage cupboard.

### **Property Features:**

- Two Bedrooms
- One Bathroom
- Private Balcony
- Duplex Apartment
- Lift Access
- On-Site Bike Storage
- Chain Free

5th floor

Floor Plan measurements are approximate and are for illustrative purposes only. While we do not doubt the floor plans accuracy, we make no guarantee, warranty or representation as to the accuracy and completeness of the floor plan.