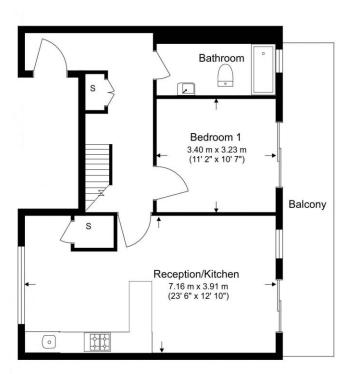

Asking Price: £625,000

2 Bedroom (s)

1 Bathroom (s) Leasehold

TThis exceptional property spans approximately 870 square feet and features an open-plan reception room with a fully fitted kitchen area, integrated appliances, and a large living/dining area that leads to a private balcony. The principal bedroom is located on the upper floor of the apartment and includes fitted wardrobes. The second bedroom is located on the lower level and has balcony access. There is also the main bathroom and a large storage cupboard.

### **Property Features:**

- Two Bedrooms
- One Bathroom
- Private Balcony
- Duplex Apartment
- Lift Access
- On-Site Bike Storage
- Chain Free

5th floor

Floor Plan measurements are approximate and are for illustrative purposes only. While we do not doubt the floor plans accuracy, we make no guarantee, warranty or representation as to the accuracy and completeness of the floor plan.