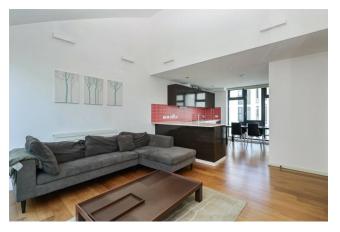

Asking Price: £625,000

2 Bedroom (s)

1 Bathroom (s) Leasehold

TThis exceptional property spans approximately 870 square feet and features an open-plan reception room with a fully fitted kitchen area, integrated appliances, and a large living/dining area that leads to a private balcony. The principal bedroom is located on the upper floor of the apartment and includes fitted wardrobes. The second bedroom is located on the lower level and has balcony access. There is also the main bathroom and a large storage cupboard.