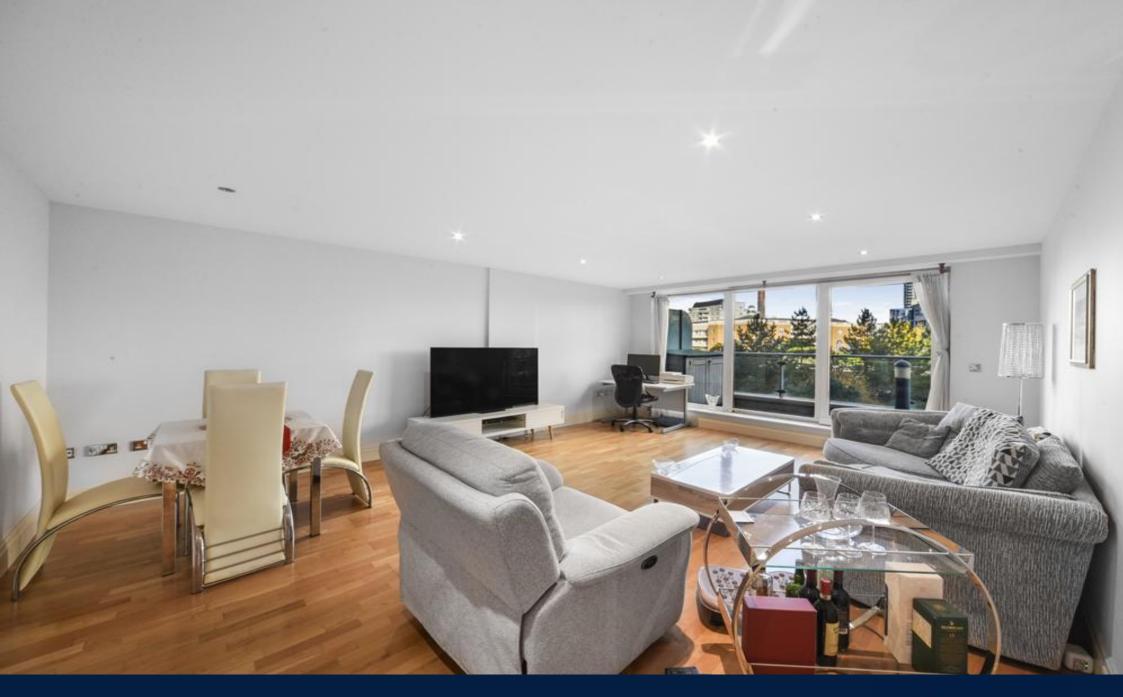

### 2 Bedroom (s) 🛁 2 Bathroom (s) O→ Leasehold

Spanning a spacious 1,111 square feet (approximately) is this stylish two bedroom apartment, comprising a reception room with a dining area and floor-to-ceiling windows leading to a private balcony with views of the river. There is a separate kitchen with built-in custom appliances, principal bedroom with built-in wardrobe and an en-suite shower room and a further double bedroom with storage space. Other benefits include comfort cooling and wooden flooring.

## **Property Features:**

- Two Bedrooms
- Two Bathrooms
- 2nd Floor
- 1111 Square Feet (Approx.)
- Balcony with River Views
- Larger than Average
- 24 Hour Concierge Service
- Residential Gym
- Communal Garden
- Imperial Wharf (London Overground Line. Zone 2)