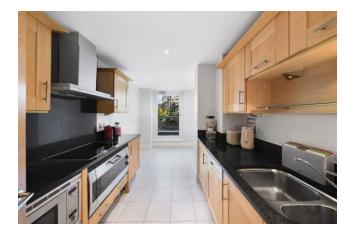

### 2 Bedroom (s) 🛁 2 Bathroom (s) O→ Leasehold

Spanning a spacious 1,111 square feet (approximately) is this stylish two bedroom apartment, comprising a reception room with a dining area and floor-to-ceiling windows leading to a private balcony with views of the river. There is a separate kitchen with built-in custom appliances, principal bedroom with built-in wardrobe and an en-suite shower room and a further double bedroom with storage space. Other benefits include comfort cooling and wooden flooring.