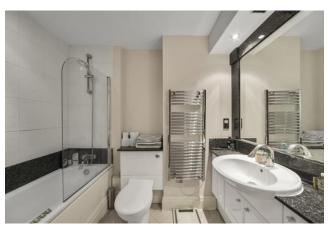

### 2 Bedroom (s) 🛁 2 Bathroom (s) O→ Leasehold

Spanning a spacious 1,111 square feet (approximately) is this stylish two bedroom apartment, comprising a reception room with a dining area and floor-to-ceiling windows leading to a private balcony with views of the river. There is a separate kitchen with built-in custom appliances, principal bedroom with built-in wardrobe and an en-suite shower room and a further double bedroom with storage space. Other benefits include comfort cooling and wooden flooring.