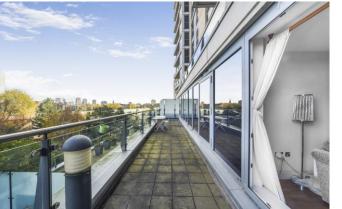

### 2 Bedroom (s) 🛁 2 Bathroom (s) O→ Leasehold

Spanning a spacious 1,111 square feet (approximately) is this stylish two bedroom apartment, comprising a reception room with a dining area and floor-to-ceiling windows leading to a private balcony with views of the river. There is a separate kitchen with built-in custom appliances, principal bedroom with built-in wardrobe and an en-suite shower room and a further double bedroom with storage space. Other benefits include comfort cooling and wooden flooring.

## **Property Features:**

- Two Bedrooms
- Two Bathrooms
- 2nd Floor
- 1111 Square Feet (Approx.)
- Balcony with River Views
- Larger than Average
- 24 Hour Concierge Service
- Residential Gym
- Communal Garden
- Imperial Wharf (London Overground Line. Zone 2)