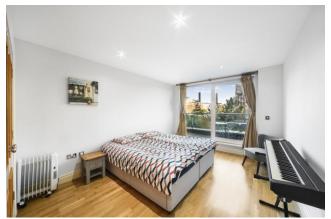

### 2 Bedroom (s) 🛁 2 Bathroom (s) O→ Leasehold

Spanning a spacious 1,111 square feet (approximately) is this stylish two bedroom apartment, comprising a reception room with a dining area and floor-to-ceiling windows leading to a private balcony with views of the river. There is a separate kitchen with built-in custom appliances, principal bedroom with built-in wardrobe and an en-suite shower room and a further double bedroom with storage space. Other benefits include comfort cooling and wooden flooring.

## **Property Features:**

- Two Bedrooms
- Two Bathrooms
- 2nd Floor
- 1111 Square Feet (Approx.)
- Balcony with River Views
- Larger than Average
- 24 Hour Concierge Service
- Residential Gym
- Communal Garden
- Imperial Wharf (London Overground Line. Zone 2)