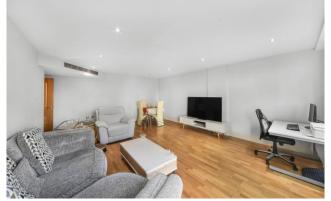

### 2 Bedroom (s) 🛁 2 Bathroom (s) O→ Leasehold

Spanning a spacious 1,111 square feet (approximately) is this stylish two bedroom apartment, comprising a reception room with a dining area and floor-to-ceiling windows leading to a private balcony with views of the river. There is a separate kitchen with built-in custom appliances, principal bedroom with built-in wardrobe and an en-suite shower room and a further double bedroom with storage space. Other benefits include comfort cooling and wooden flooring.

## **Property Features:**

- Two Bedrooms
- Two Bathrooms
- 2nd Floor
- 1111 Square Feet (Approx.)
- Balcony with River Views
- Larger than Average
- 24 Hour Concierge Service
- Residential Gym
- Communal Garden
- Imperial Wharf (London Overground Line. Zone 2)