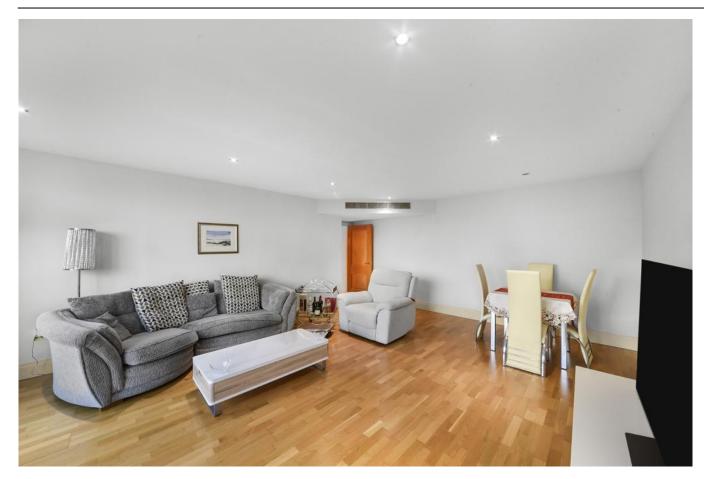

### 2 Bedroom (s) 🛁 2 Bathroom (s) O→ Leasehold

Spanning a spacious 1,111 square feet (approximately) is this stylish two bedroom apartment, comprising a reception room with a dining area and floor-to-ceiling windows leading to a private balcony with views of the river. There is a separate kitchen with built-in custom appliances, principal bedroom with built-in wardrobe and an en-suite shower room and a further double bedroom with storage space. Other benefits include comfort cooling and wooden flooring.

## **Property Features:**

- Two Bedrooms
- Two Bathrooms
- 2nd Floor
- 1111 Square Feet (Approx.)
- Balcony with River Views
- Larger than Average
- 24 Hour Concierge Service
- Residential Gym
- Communal Garden
- Imperial Wharf (London Overground Line. Zone 2)