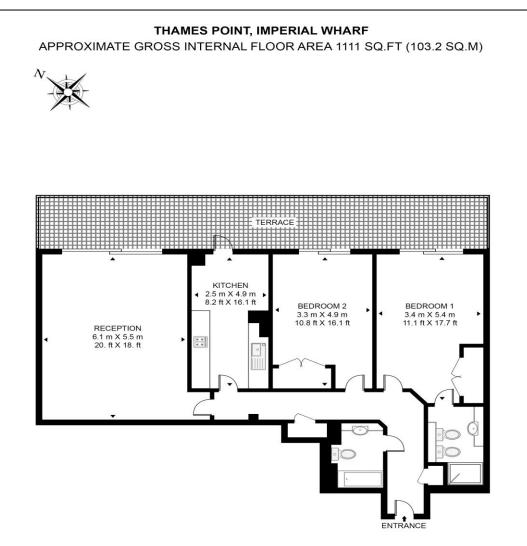

### 2 Bedroom (s) 🛁 2 Bathroom (s) O→ Leasehold

Spanning a spacious 1,111 square feet (approximately) is this stylish two bedroom apartment, comprising a reception room with a dining area and floor-to-ceiling windows leading to a private balcony with views of the river. There is a separate kitchen with built-in custom appliances, principal bedroom with built-in wardrobe and an en-suite shower room and a further double bedroom with storage space. Other benefits include comfort cooling and wooden flooring.

## **Property Features:**

- Two Bedrooms
- Two Bathrooms
- 2nd Floor
- 1111 Square Feet (Approx.)
- Balcony with River Views
- Larger than Average
- 24 Hour Concierge Service
- Residential Gym
- Communal Garden
- Imperial Wharf (London Overground Line. Zone 2)

#### SECOND FLOOR

This floor plan has been defined by the RICS Code of Measurement. This floor plan and all others are for approximate representative purposes only and upon usage is agreed to as such by the client.