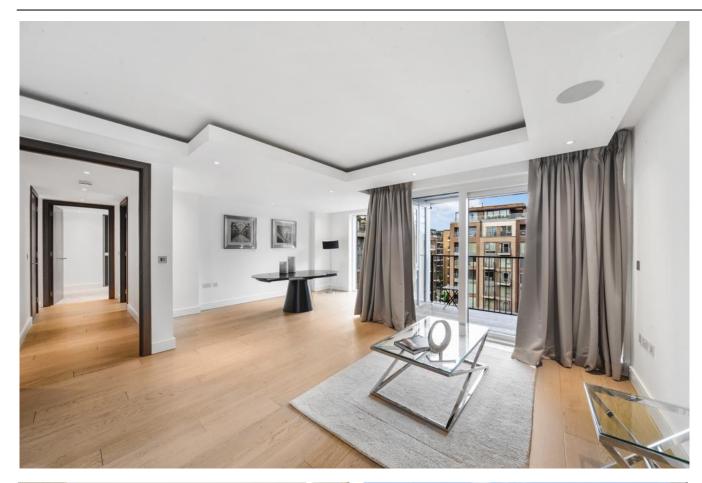

Jaeger House, Thurstan Street, Imperial Wharf, SW6 Asking Price: £975,000 & Benham Reeves

A luxurious and contemporary two bedroom, two bathroom, fifth floor apartment. Spanning an approximate 1,171 square feet, this well presented property comprises an open plan kitchen/reception with integrated appliances. The main bedroom has an ensuite shower room and has built-in wardrobes, there's a stylish family bathroom and two private balconies offering both water and communal gardens views. There is an additional bedroom with built-in wardrobes, a storage cupboard and the property has floor to ceiling windows throughout. The flat further benefits from AC/heating system, engineered wooden floor in the reception room and hallway, and carpets in the bedroom for added comfort.