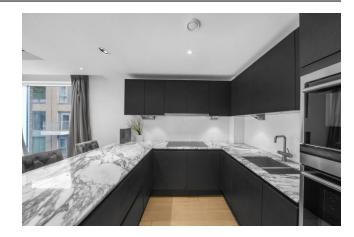

Jaeger House, Thurstan Street, Imperial Wharf, SW6 Asking Price: £975,000 & Benham Reeves

A luxurious and contemporary two bedroom, two bathroom, fifth floor apartment. Spanning an approximate 1,171 square feet, this well presented property comprises an open plan kitchen/reception with integrated appliances. The main bedroom has an ensuite shower room and has built-in wardrobes, there's a stylish family bathroom and two private balconies offering both water and communal gardens views. There is an additional bedroom with built-in wardrobes, a storage cupboard and the property has floor to ceiling windows throughout. The flat further benefits from AC/heating system, engineered wooden floor in the reception room and hallway, and carpets in the bedroom for added comfort.