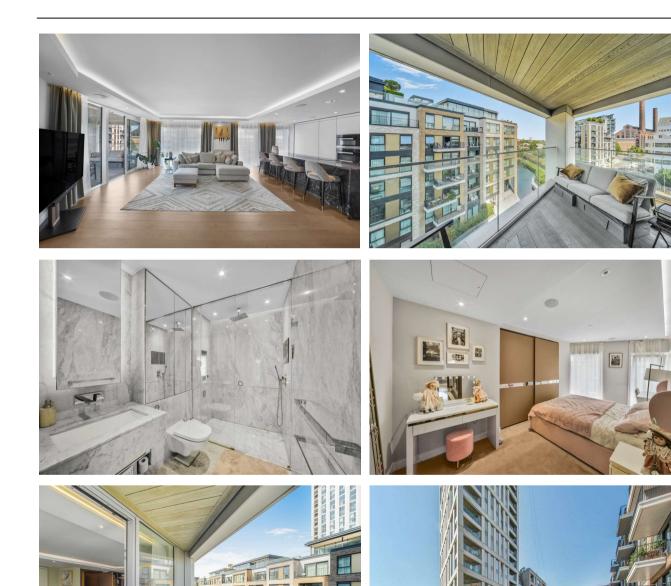

### 2 Bedroom (s) 🛁 2 Bathroom (s) O→ Leasehold

This Stylish and bigger than average apartment comprises a dual aspect reception room with dining area and floor-to-ceiling windows leading to a private balcony with stunning views across London. There is an open-plan kitchen with built-in custom appliances, a principal bedroom with a built-in wardrobe and an en-suite shower room, a second double bedroom with storage space, and an additional bathroom. Other benefits include comfort cooling and wooden flooring.

Chelsea Creek Tower is located within the Chelsea Creek development, offering modern and luxurious living. The development is situated within easy reach of Fulham and Chelsea and benefits from a 24-hour concierge, residents' gym, and swimming pool.

A real local community and all the amenities you could wish for, all set within walking distance to the fabulous King's Road, which provides various choices of cuisines, cafes, bars, and boutiques.

Imperial Wharf Overground Station is 0.1 miles away and provides quick links to Clapham Junction, Shepherd's Bush (for the Central line and Westfield shopping centre), and Fulham Broadway (District line).

## **Property Features:**

- Two Bedrooms
- Two Bathrooms
- Fifth Floor
- Private Balcony
- 1,317 Square Feet (Approx.)
- Luxury Finish
- 24-Hour Concierge / Gym / Swimming Pool
  / Spa Facilities
- Imperial Wharf Overground & Rail Station (Zone 2)