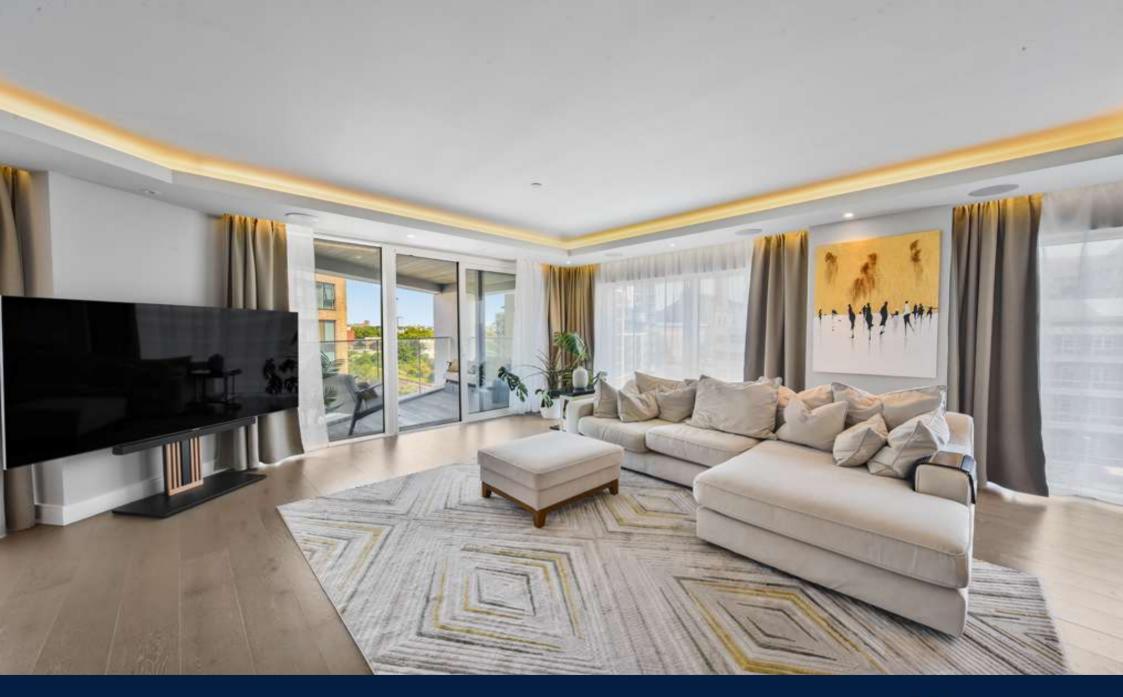

### 2 Bedroom (s) 🛁 2 Bathroom (s) O→ Leasehold

This Stylish and bigger than average apartment comprises a dual aspect reception room with dining area and floor-to-ceiling windows leading to a private balcony with stunning views across London. There is an open-plan kitchen with built-in custom appliances, a principal bedroom with a built-in wardrobe and an en-suite shower room, a second double bedroom with storage space, and an additional bathroom. Other benefits include comfort cooling and wooden flooring.

## **Property Features:**

- Two Bedrooms
- Two Bathrooms
- Fifth Floor
- Private Balcony
- 1,317 Square Feet (Approx.)
- Luxury Finish
- 24-Hour Concierge / Gym / Swimming Pool
  / Spa Facilities
- Imperial Wharf Overground & Rail Station (Zone 2)