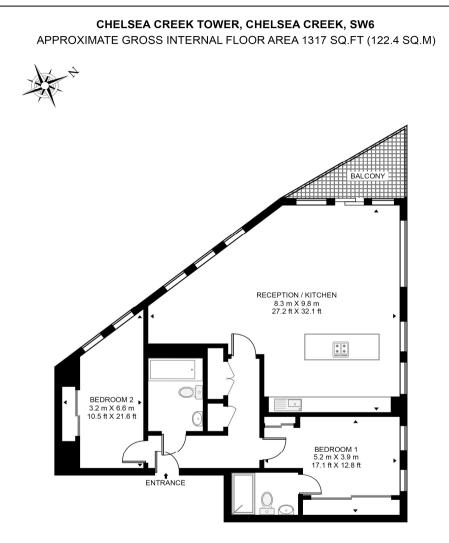

## **Property Features:**

- Two Bedrooms
- Two Bathrooms
- Fifth Floor
- Private Balcony
- 1,317 Square Feet (Approx.)
- Luxury Finish
- 24-Hour Concierge / Gym / Swimming Pool
  / Spa Facilities
- Imperial Wharf Overground & Rail Station (Zone 2)

#### FIFTH FLOOR

This floor plan has been defined by the RICS Code of Measurement. This floor plan and all others are for approximate representative purposes only and upon usage is agreed to as such by the client.