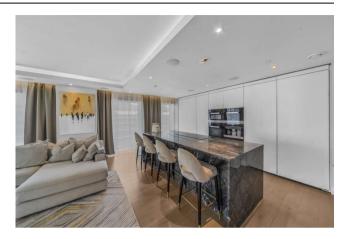

### 2 Bedroom (s) 🛁 2 Bathroom (s) O→ Leasehold

This Stylish and bigger than average apartment comprises a dual aspect reception room with dining area and floor-to-ceiling windows leading to a private balcony with stunning views across London. There is an open-plan kitchen with built-in custom appliances, a principal bedroom with a built-in wardrobe and an en-suite shower room, a second double bedroom with storage space, and an additional bathroom. Other benefits include comfort cooling and wooden flooring.