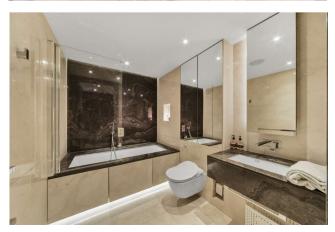

### 2 Bedroom (s) 🛁 2 Bathroom (s) O→ Leasehold

This Stylish and bigger than average apartment comprises a dual aspect reception room with dining area and floor-to-ceiling windows leading to a private balcony with stunning views across London. There is an open-plan kitchen with built-in custom appliances, a principal bedroom with a built-in wardrobe and an en-suite shower room, a second double bedroom with storage space, and an additional bathroom. Other benefits include comfort cooling and wooden flooring.