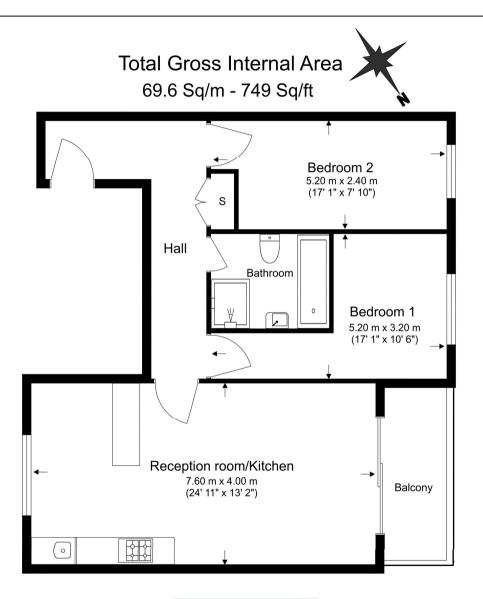

Guide price of £650,000 - £675,000.

2 Bedroom (s) 🗐 1 Bathroom

C Leasehold

Guide price of £650,000-£675,000.

This exceptional property spans an approximate 749 square feet and has features to include an open-plan reception room with a fully fitted kitchen area with integrated appliances and a kitchen island, a large living/dining area that leads to the balcony. The principal bedroom includes floor to ceiling window and space for wardrobes. The second bedroom is a double bedroom property with west facing views.

# Benham Reeves

Floor Plan measurements are approximate and are for illustrative purposes only. While we do not doubt the floor plans accuracy, we make no guarantee, warranty or representation as to the accuracy and completeness of the floor plan.