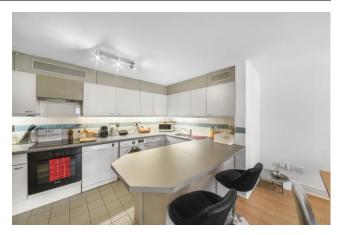

The apartment features a bright and expansive open-plan reception room, perfect for entertaining or relaxing, with large windows that flood the space with natural light and offer charming views of the surrounding tree-lined square. The modern kitchen is equipped with high quality integrated appliances and ample storage, seamlessly blending style and functionality. Both bedrooms are generously proportioned, with the principal bedroom offering built-in wardrobes and space for additional furnishings, while the second bedroom provides flexibility as a guest room, home office, or nursery. The contemporary bathroom is finished to a high standard, with sleek fittings and a sophisticated design.