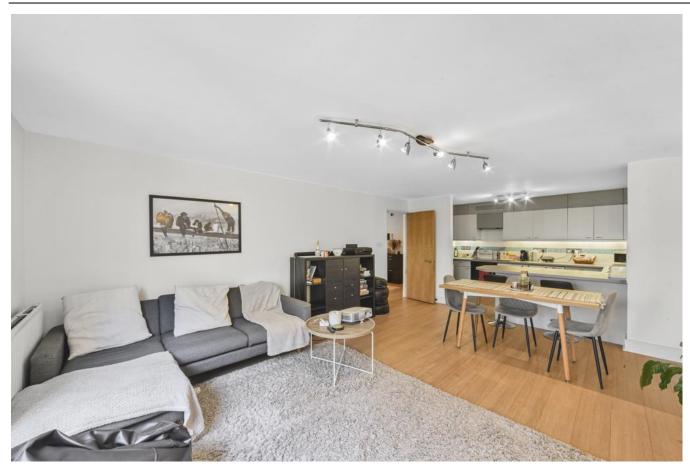

The apartment features a bright and expansive open-plan reception room, perfect for entertaining or relaxing, with large windows that flood the space with natural light and offer charming views of the surrounding tree-lined square. The modern kitchen is equipped with high quality integrated appliances and ample storage, seamlessly blending style and functionality. Both bedrooms are generously proportioned, with the principal bedroom offering built-in wardrobes and space for additional furnishings, while the second bedroom provides flexibility as a guest room, home office, or nursery. The contemporary bathroom is finished to a high standard, with sleek fittings and a sophisticated design.