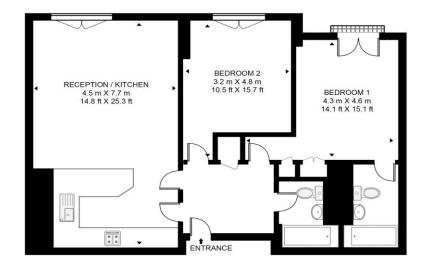

Asking Price: £900,000

2 Bedroom (s)

\*With two parking spaces\* Discover an exceptional opportunity to own this spacious two bedroom apartment, situated on the 2nd floor of the prestigious 50 Kensington Gardens Square, in the heart of Kensington. Boasting approximately 945 square feet of beautifully designed living space, this property combines elegance, practicality and an unrivalled location, complete with the rare advantage of two dedicated car parking spaces, a true luxury in Central London.

### **Property Features:**

- Two Car Park Spaces
- Two Bedrooms
- Two Bathrooms
- 2nd Floor
- 945 Square Feet (Approx.)
- Porter
- Swimming Pool, Sauna & Virtual Golf
- Bayswater Station (0.2 miles)
- Royal Oak Station (0.3 miles)
- Queensway Station (0.4 miles)

#### SECOND FLOOR