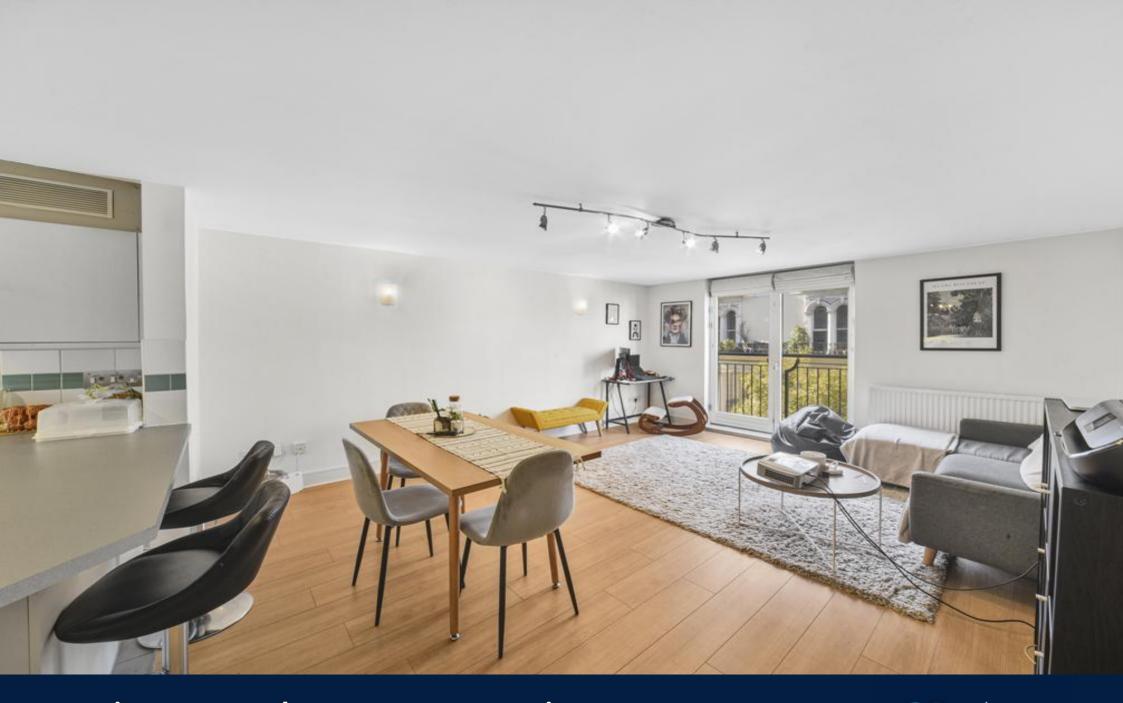

The apartment features a bright and expansive open-plan reception room, perfect for entertaining or relaxing, with large windows that flood the space with natural light and offer charming views of the surrounding tree-lined square. The modern kitchen is equipped with high quality integrated appliances and ample storage, seamlessly blending style and functionality. Both bedrooms are generously proportioned, with the principal bedroom offering built-in wardrobes and space for additional furnishings, while the second bedroom provides flexibility as a guest room, home office, or nursery. The contemporary bathroom is finished to a high standard, with sleek fittings and a sophisticated design.