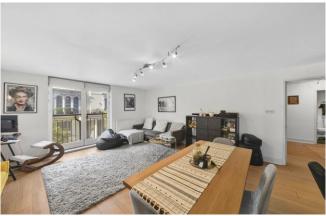

The apartment features a bright and expansive open-plan reception room, perfect for entertaining or relaxing, with large windows that flood the space with natural light and offer charming views of the surrounding tree-lined square. The modern kitchen is equipped with high quality integrated appliances and ample storage, seamlessly blending style and functionality. Both bedrooms are generously proportioned, with the principal bedroom offering built-in wardrobes and space for additional furnishings, while the second bedroom provides flexibility as a guest room, home office, or nursery. The contemporary bathroom is finished to a high standard, with sleek fittings and a sophisticated design.