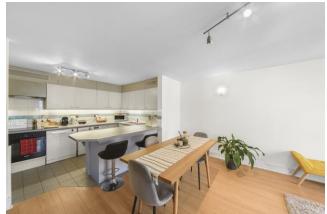

The apartment features a bright and expansive open-plan reception room, perfect for entertaining or relaxing, with large windows that flood the space with natural light and offer charming views of the surrounding tree-lined square. The modern kitchen is equipped with high quality integrated appliances and ample storage, seamlessly blending style and functionality. Both bedrooms are generously proportioned, with the principal bedroom offering built-in wardrobes and space for additional furnishings, while the second bedroom provides flexibility as a guest room, home office, or nursery. The contemporary bathroom is finished to a high standard, with sleek fittings and a sophisticated design.