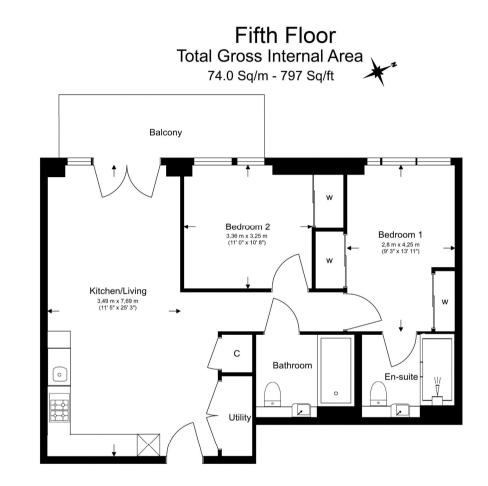

#### 2 Bedroom (s) 🛁 2 Bathroom (s) 🔾 Leasehold

Completion Quarter 3 2024 A stylish two bedroom apartment with private terrace situated on the 5th floor of this exceptional new development in Kings Cross.

Finished to an exacting standard, the accommodation comprises an impressive 25'3 open plan reception room/kitchen leading to a private terrace offering far reaching views, two double bedrooms with fitted wardrobes, an en suite shower room and a contemporary bathroom.

# Lewis Cubitt Park, King's Cross, N1C

Floor Plan measurements are approximate and are for illustrative purposes only. While we do not doubt the floor plans accuracy, we make no guarantee, warranty or representation as to the accuracy and completeness of the floor plan.