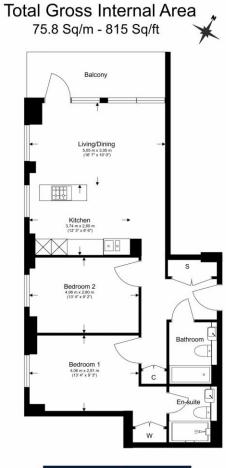

The accommodation comprises a spacious reception room with a contemporary open plan kitchen and direct access to a private balcony, principal bedroom with fitted wardrobes and en suite shower room, further double bedroom and a stylish fully tiled bathroom.

## **Property Features:**

- Two Double Bedrooms
- En Suite Shower Room
- Bathroom
- Reception Room
- Open Plan Kitchen
- Private Balcony
- Concierge Service

Benham&Reeves

Floor Plan measurements are approximate and are for illustrative purposes only. While we do not doubt the floor plans accuracy, we make no guarantee, warranty or representation as to the accuracy and completeness of the floor plan.