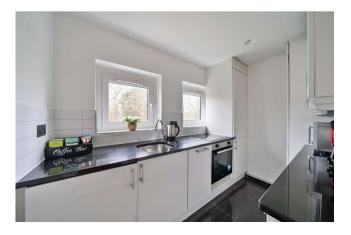

### **Property Features:**

- First Floor Flat
- Semi-Detached Victorian Conversion
- Two Double Bedrooms, each with 2 large windows
- Bathroom with large window and Jacuzzi bathtub
- Reception Room with double glazed patio doors leading to a spacious roof terrace
- Contemporary Fitted Kitchen
- High Ceilings
- Double Gazed Throughout
- Storage space inside the flat
- Bike/Buggy storage inside the building
- Residents Parking
- Share of Freehold