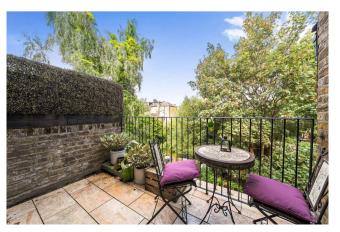

### **Property Features:**

- First Floor Flat
- Semi-Detached Victorian Conversion
- Two Double Bedrooms, each with 2 large windows
- Bathroom with large window and Jacuzzi bathtub
- Reception Room with double glazed patio doors leading to a spacious roof terrace
- Contemporary Fitted Kitchen
- High Ceilings
- Double Gazed Throughout
- Storage space inside the flat
- Bike/Buggy storage inside the building
- Residents Parking
- Share of Freehold