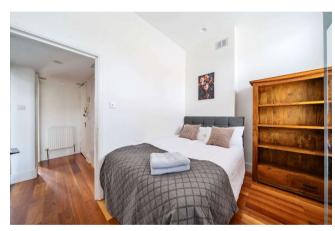

### **Property Features:**

- First Floor Flat
- Semi-Detached Victorian Conversion
- Two Double Bedrooms, each with 2 large windows
- Bathroom with large window and Jacuzzi bathtub
- Reception Room with double glazed patio doors leading to a spacious roof terrace
- Contemporary Fitted Kitchen
- High Ceilings
- Double Gazed Throughout
- Storage space inside the flat
- Bike/Buggy storage inside the building
- Residents Parking
- Share of Freehold