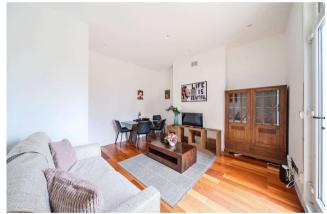

### **Property Features:**

- First Floor Flat
- Semi-Detached Victorian Conversion
- Two Double Bedrooms, each with 2 large windows
- Bathroom with large window and Jacuzzi bathtub
- Reception Room with double glazed patio doors leading to a spacious roof terrace
- Contemporary Fitted Kitchen
- High Ceilings
- Double Gazed Throughout
- Storage space inside the flat
- Bike/Buggy storage inside the building
- Residents Parking
- Share of Freehold