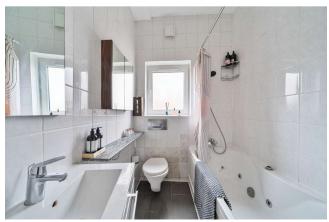

### **Property Features:**

- First Floor Flat
- Semi-Detached Victorian Conversion
- Two Double Bedrooms, each with 2 large windows
- Bathroom with large window and Jacuzzi bathtub
- Reception Room with double glazed patio doors leading to a spacious roof terrace
- Contemporary Fitted Kitchen
- High Ceilings
- Double Gazed Throughout
- Storage space inside the flat
- Bike/Buggy storage inside the building
- Residents Parking
- Share of Freehold