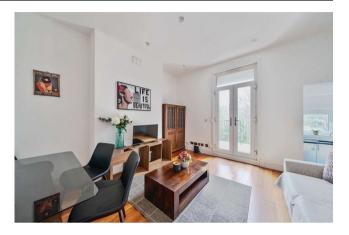

### **Property Features:**

- First Floor Flat
- Semi-Detached Victorian Conversion
- Two Double Bedrooms, each with 2 large windows
- Bathroom with large window and Jacuzzi bathtub
- Reception Room with double glazed patio doors leading to a spacious roof terrace
- Contemporary Fitted Kitchen
- High Ceilings
- Double Gazed Throughout
- Storage space inside the flat
- Bike/Buggy storage inside the building
- Residents Parking
- Share of Freehold