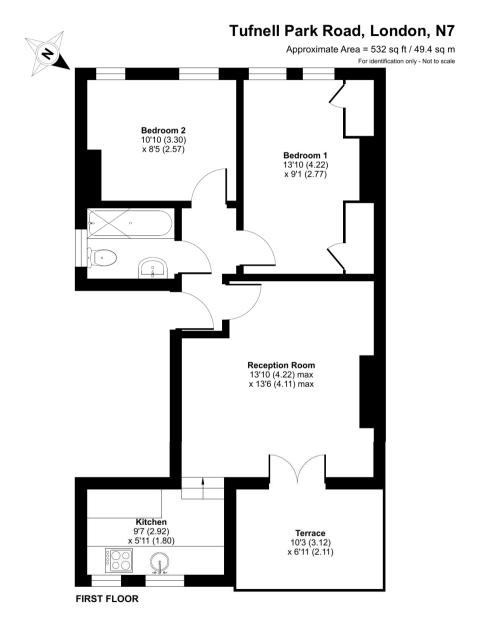

### **Property Features:**

- First Floor Flat
- Semi-Detached Victorian Conversion
- Two Double Bedrooms, each with 2 large windows
- Bathroom with large window and Jacuzzi bathtub
- Reception Room with double glazed patio doors leading to a spacious roof terrace
- Contemporary Fitted Kitchen
- High Ceilings
- Double Gazed Throughout
- Storage space inside the flat
- Bike/Buggy storage inside the building
- Residents Parking
- Share of Freehold