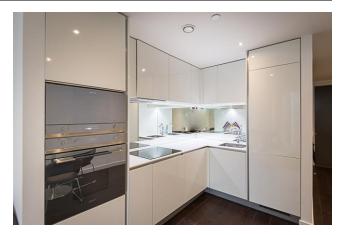

Asking Price: £800,000

2 Bedroom (s)

☐ 1 Bathroom (s) ☐ Leasehold

This spacious two bedroom, two bathroom apartment is situated on the sixteenth floor of the Sky Gardens. The property spans a generous 776 square feet approximately and comprises a large openplan living room opening onto a private winter balcony affording views over West London. The kitchen is fully fitted with dishwasher, microwave and fridge/freezer. The principal bedroom features an en-suite bathroom, good storage and access to the winter garden. There is a second double bedroom served by a spacious bathroom.