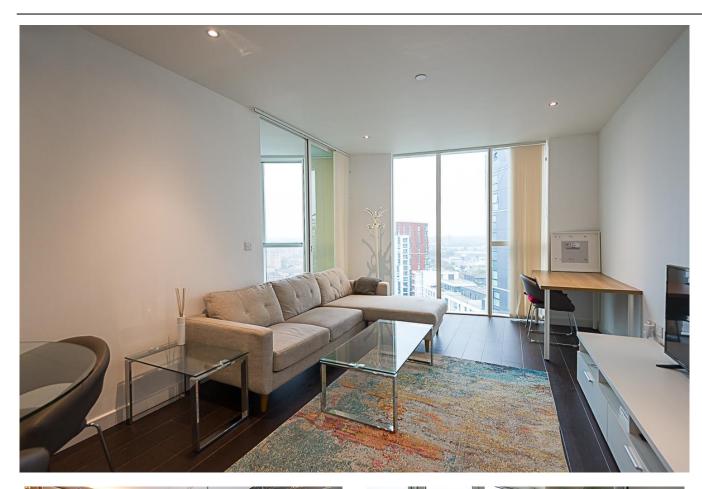

Asking Price: £800,000

2 Bedroom (s)

☐ 1 Bathroom (s) ☐ Leasehold

This spacious two bedroom, two bathroom apartment is situated on the sixteenth floor of the Sky Gardens. The property spans a generous 776 square feet approximately and comprises a large openplan living room opening onto a private winter balcony affording views over West London. The kitchen is fully fitted with dishwasher, microwave and fridge/freezer. The principal bedroom features an en-suite bathroom, good storage and access to the winter garden. There is a second double bedroom served by a spacious bathroom.

### **Property Features:**

- Two Bedrooms
- Two Bathrooms
- 16th Floor
- 776 Square Feet (Approx.)
- Balcony
- 24 Hour Concierge
- Roof Terrace & Communal Gardens
- Residents' Gym & Bicycle Storage
- Nine Elms Underground Station (Northern Line. Zone 1)