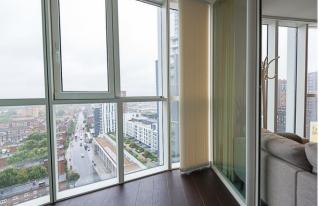

Asking Price: £800,000

2 Bedroom (s)

☐ 1 Bathroom (s) ☐ Leasehold

This spacious two bedroom, two bathroom apartment is situated on the sixteenth floor of the Sky Gardens. The property spans a generous 776 square feet approximately and comprises a large openplan living room opening onto a private winter balcony affording views over West London. The kitchen is fully fitted with dishwasher, microwave and fridge/freezer. The principal bedroom features an en-suite bathroom, good storage and access to the winter garden. There is a second double bedroom served by a spacious bathroom.