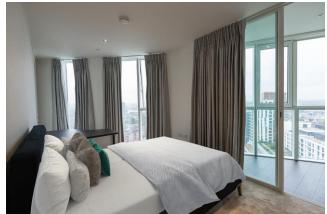

Asking Price: £800,000

2 Bedroom (s)

☐ 1 Bathroom (s) ☐ Leasehold

This spacious two bedroom, two bathroom apartment is situated on the sixteenth floor of the Sky Gardens. The property spans a generous 776 square feet approximately and comprises a large openplan living room opening onto a private winter balcony affording views over West London. The kitchen is fully fitted with dishwasher, microwave and fridge/freezer. The principal bedroom features an en-suite bathroom, good storage and access to the winter garden. There is a second double bedroom served by a spacious bathroom.