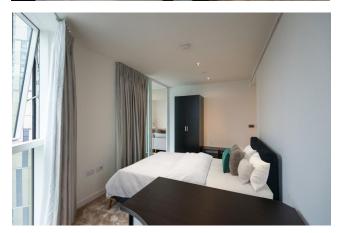

Asking Price: £800,000

2 Bedroom (s)

☐ 1 Bathroom (s) ☐ Leasehold

This spacious two bedroom, two bathroom apartment is situated on the sixteenth floor of the Sky Gardens. The property spans a generous 776 square feet approximately and comprises a large openplan living room opening onto a private winter balcony affording views over West London. The kitchen is fully fitted with dishwasher, microwave and fridge/freezer. The principal bedroom features an en-suite bathroom, good storage and access to the winter garden. There is a second double bedroom served by a spacious bathroom.