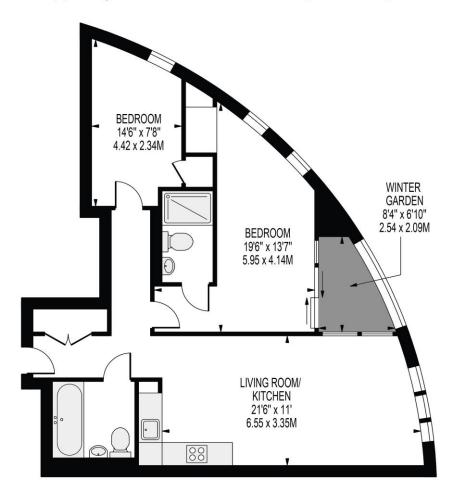

16th Floor
Approx gross internal area: 776 sq/ft - 72 sq/m

Asking Price: £800,000

2 Bedroom (s)

☐ 1 Bathroom (s) ☐ Leasehold

This spacious two bedroom, two bathroom apartment is situated on the sixteenth floor of the Sky Gardens. The property spans a generous 776 square feet approximately and comprises a large openplan living room opening onto a private winter balcony affording views over West London. The kitchen is fully fitted with dishwasher, microwave and fridge/freezer. The principal bedroom features an en-suite bathroom, good storage and access to the winter garden. There is a second double bedroom served by a spacious bathroom.