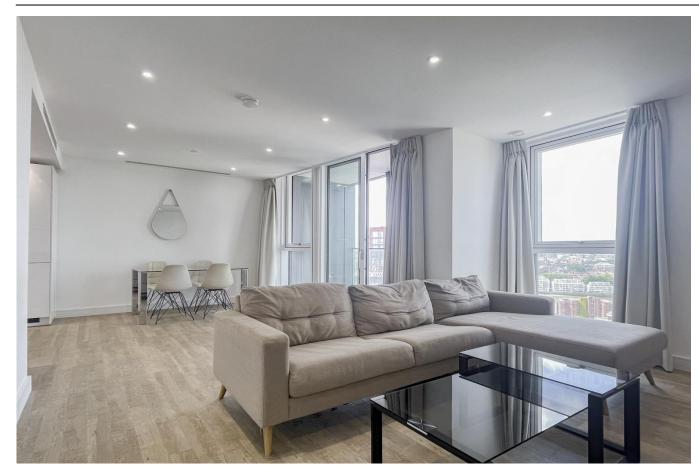

# **Gladwin Tower, Wandsworth Road, Nine Elms, SW8** Asking Price: £915,000

A stunning two bedroom, two bathroom apartment situated on the twentieth floor of Gladwin Tower, part of the Nine Elms Point development. The property spans a generous 985 sq. ft. and comprises a large open-plan living room opening onto a private balcony with stunning views across the city. The kitchen is fully fitted with dishwasher, microwave, fridge/freezer and wine cooler. The principal bedroom features an en-suite bathroom and good storage. There is a second double bedroom served by a full family sized bathroom.

### **Property Features:**

- Two Bedrooms
- Two Bathrooms
- 985 Square Feet (Approx.)
- 20th Floor
- Private Balcony
- Underfloor Heating/Comfort Cooling
- 24 Hour Concierge, Business Lounge, Residential Gym
- Nine Elms Station (Zone 1)