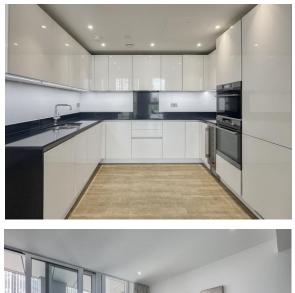

# **Gladwin Tower, Wandsworth Road, Nine Elms, SW8** Asking Price: £915,000

A stunning two bedroom, two bathroom apartment situated on the twentieth floor of Gladwin Tower, part of the Nine Elms Point development. The property spans a generous 985 sq. ft. and comprises a large open-plan living room opening onto a private balcony with stunning views across the city. The kitchen is fully fitted with dishwasher, microwave, fridge/freezer and wine cooler. The principal bedroom features an en-suite bathroom and good storage. There is a second double bedroom served by a full family sized bathroom.