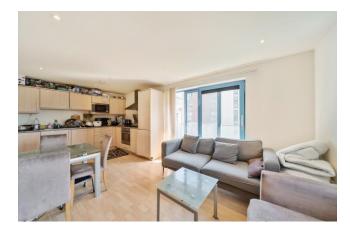

### 2 Bedroom (s) 🛁 2 Bathroom (s) O→ Leasehold

A beautifully appointed two bedroom, two bathroom apartment with a unique wraparound balcony of the sought-after Westgate Apartments, ideally located in Royal Victoria Dock. Thoughtfully designed for modern living, the property is flooded with natural light through expansive floor-to-ceiling windows and features a private balcony with exceptional views.

The principal bedroom benefits from a sleek en-suite shower room, while the second bedroom is served by a stylish, contemporary family bathroom. The spacious open-plan living area flows effortlessly into a modern kitchen, fully fitted with integrated appliances, perfect for both everyday living and entertaining guests.