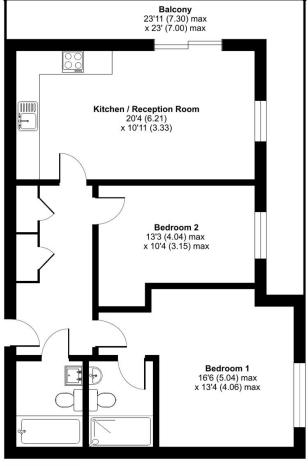

#### Western Gateway, London, E16

Approximate Area = 727 sq ft / 67.5 sq m For identification only - Not to scale

### Energy Efficiency Rating

SIXTH FLOOR

Floor plan produced in accordance with RICS Property Measurement 2nd Edition, Incorporating International Property Measurement Standards (IPMS2 Residential). © ntchecom 2025. Produced for Benham & Reeves. REF: 1284736