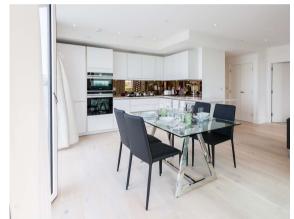

The generously sized open-plan reception area seamlessly connects to the terrace, creating an ideal setting for both relaxing and entertaining. The kitchen is fully equipped with high-end appliances, perfect for those with a passion for cooking. Both bedrooms are well-proportioned, with the principal bedroom benefiting from an en-suite bathroom and built-in wardrobes. The second bathroom continues the modern aesthetic found throughout the home.