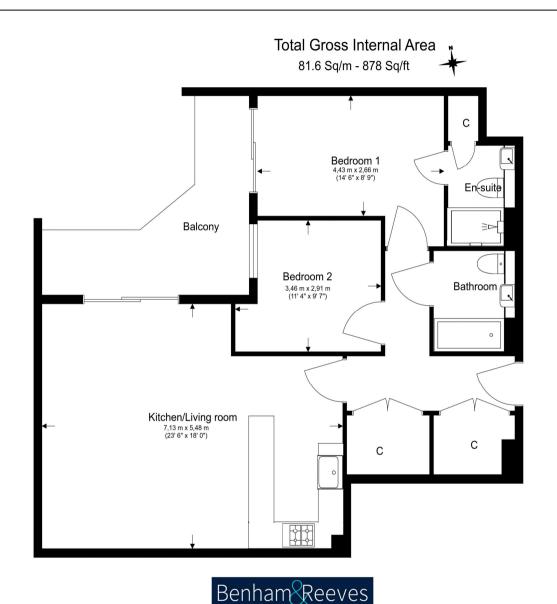

#### **Property Features:**

- Two Bedrooms
- Two Bathrooms
- 4th Floor
- 878 Square Feet (Approx.)
- Balcony
- Parking
- Porter & Communal Gardens
- Canada Water Station (0.4 miles)
- Rotherhithe & Surrey Quays station (0.5 miles)

Floor Plan measurements are approximate and are for illustrative purposes only. While we do not doubt the floor plans accuracy, we make no guarantee, warranty or representation as to the accuracy and completeness of the floor plan.