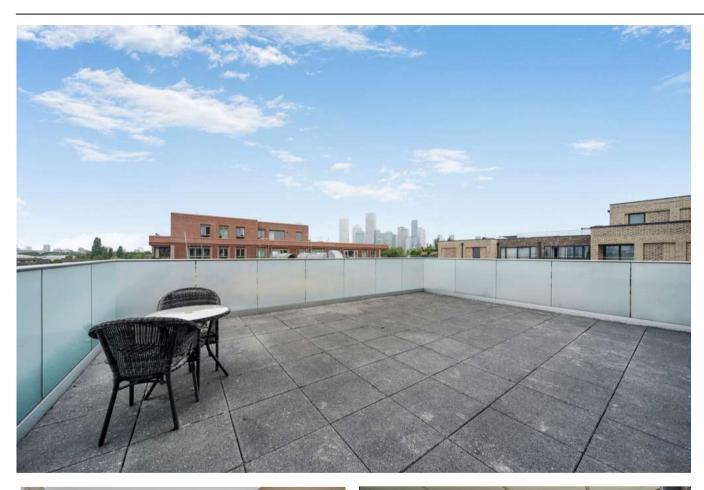

Asking Price: £815,000

2 Bedroom (s) 2 Bathroom (s) Leasehold

Situated on the fourth floor of a contemporary purpose built block is this spacious two bedroom, two bathroom apartment, offering approximately 878 square feet of stylish living space. Located within the sought-after London Square development in Canada Water, the property enjoys a large private terrace with breathtaking views over the City skyline and Canary Wharf.

Further benefits include ample storage, Parking, beautifully landscaped communal gardens, all near Canada Water station, and its excellent transport links.

Canada Water is currently entering the second phase of regeneration. The area is set to benefit from more shops, public areas, new homes and leisure spaces.