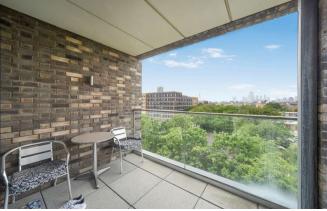

Asking Price: £815,000

2 Bedroom (s) 2 Bathroom (s) Leasehold

Situated on the fourth floor of a contemporary purpose built block is this spacious two bedroom, two bathroom apartment, offering approximately 878 square feet of stylish living space. Located within the sought-after London Square development in Canada Water, the property enjoys a large private terrace with breathtaking views over the City skyline and Canary Wharf.

The generously sized open-plan reception area seamlessly connects to the terrace, creating an ideal setting for both relaxing and entertaining. The kitchen is fully equipped with high-end appliances, perfect for those with a passion for cooking. Both bedrooms are well-proportioned, with the principal bedroom benefiting from an en-suite bathroom and built-in wardrobes. The second bathroom continues the modern aesthetic found throughout the home.