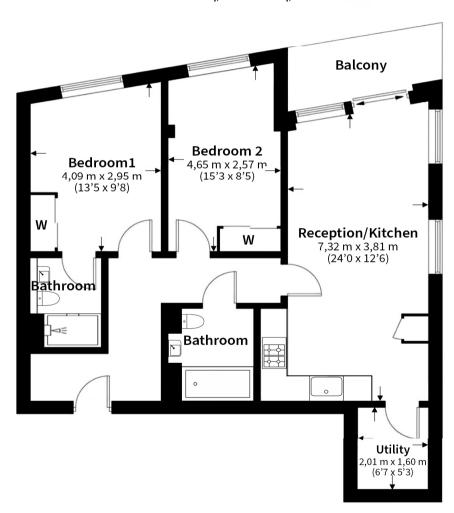

### **Property Features:**

- 2 bedrooms
- 2 bathrooms
- 18th floor
- 757 square feet
- Concierge
- Gym and Sauna
- Winter Garden

18th Floor
Total Gross Internal Area
70.3 Sg/m - 757 Sg/ft