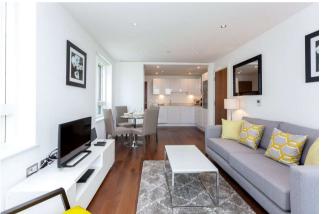

The apartment comprises a large open-plan living space with an area for dining, with floor-toceiling windows leading to a private balcony. There is a fully fitted kitchen with glossy cabinets and integrated appliances, a double principal bedroom with a large wardrobe and en-suite shower room, a further double bedroom with individual wardrobes and storage spaces. This property

has a storage/utility cupboard and is offered furnished. Other benefits include wood flooring in the reception room and carpet in the bedrooms.

Residents benefit from 24-hour concierge service, gym/sauna, swimming pool, residents' lounge/cinema, and winter garden. The property offers excellent transport links and is within proximity of South Quay DLR station, Canary Wharf Station (Jubilee line) and the Canary Wharf Estate with its many shops, restaurants, and bars.