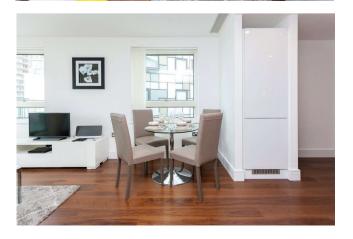

The apartment comprises a large open-plan living space with an area for dining, with floor-toceiling windows leading to a private balcony. There is a fully fitted kitchen with glossy cabinets and integrated appliances, a double principal bedroom with a large wardrobe and en-suite shower room, a further double bedroom with individual wardrobes and storage spaces. This property

has a storage/utility cupboard and is offered furnished. Other benefits include wood flooring in the reception room and carpet in the bedrooms.

Residents benefit from 24-hour concierge service, gym/sauna, swimming pool, residents' lounge/cinema, and winter garden. The property offers excellent transport links and is within proximity of South Quay DLR station, Canary Wharf Station (Jubilee line) and the Canary Wharf Estate with its many shops, restaurants, and bars.