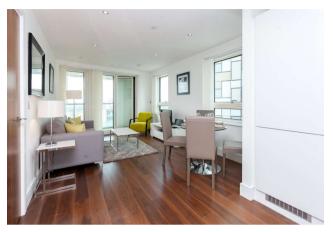

The apartment comprises a large open-plan living space with an area for dining, with floor-toceiling windows leading to a private balcony. There is a fully fitted kitchen with glossy cabinets and integrated appliances, a double principal bedroom with a large wardrobe and en-suite shower room, a further double bedroom with individual wardrobes and storage spaces. This property

has a storage/utility cupboard and is offered furnished. Other benefits include wood flooring in the reception room and carpet in the bedrooms.

Residents benefit from 24-hour concierge service, gym/sauna, swimming pool, residents' lounge/cinema, and winter garden. The property offers excellent transport links and is within proximity of South Quay DLR station, Canary Wharf Station (Jubilee line) and the Canary Wharf Estate with its many shops, restaurants, and bars.