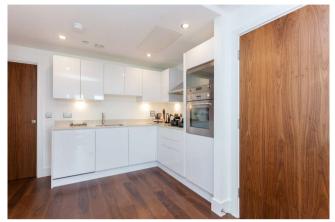

The apartment comprises a large open-plan living space with an area for dining, with floor-toceiling windows leading to a private balcony. There is a fully fitted kitchen with glossy cabinets and integrated appliances, a double principal bedroom with a large wardrobe and en-suite shower room, a further double bedroom with individual wardrobes and storage spaces. This property

has a storage/utility cupboard and is offered furnished. Other benefits include wood flooring in the reception room and carpet in the bedrooms.

Residents benefit from 24-hour concierge service, gym/sauna, swimming pool, residents' lounge/cinema, and winter garden. The property offers excellent transport links and is within proximity of South Quay DLR station, Canary Wharf Station (Jubilee line) and the Canary Wharf Estate with its many shops, restaurants, and bars.