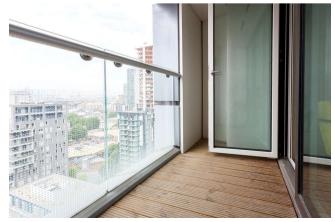

The apartment comprises a large open-plan living space with an area for dining, with floor-toceiling windows leading to a private balcony. There is a fully fitted kitchen with glossy cabinets and integrated appliances, a double principal bedroom with a large wardrobe and en-suite shower room, a further double bedroom with individual wardrobes and storage spaces. This property