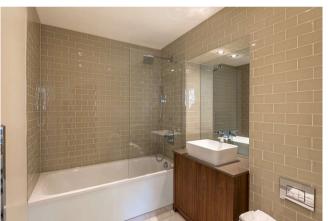

The apartment comprises a large open-plan living space with an area for dining, with floor-toceiling windows leading to a private balcony. There is a fully fitted kitchen with glossy cabinets and integrated appliances, a double principal bedroom with a large wardrobe and en-suite shower room, a further double bedroom with individual wardrobes and storage spaces. This property