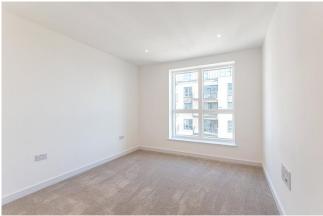

#### Ref# BFA240031

A stunning 760 square foot (approx.), two bedroom apartment on the sixth floor of Arber House, The Green Quarter. The property boasts a fully custom-designed kitchen with handless soft close units, Silestone worktops, feature herringbone tiled splashback and integrated Bosch appliances. The reception room is flooded with natural light due to its southern and eastern aspect. Both bedrooms are carpeted with bedroom one having the added benefit of a built in wardrobe and en-suite shower room. The ensuite and family bathroom are stylishly fitted with tiling to wet area walls and floor, Roca sanitaryware throughout, tiled countertop and splashback with ceramic wash basin and polished chrome Hansgrohe monoblock thermostatic mixer tap to wash basin. Further benefits include engineered timber floor throughout living area, kitchen and hallway, south facing balcony with far reaching views and being offered with no onward chain.