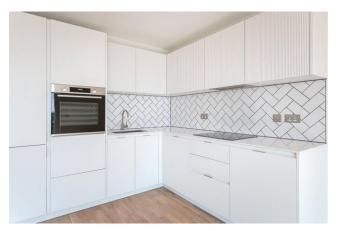

#### Ref# BFA240031

A stunning 760 square foot (approx.), two bedroom apartment on the sixth floor of Arber House, The Green Quarter. The property boasts a fully custom-designed kitchen with handless soft close units, Silestone worktops, feature herringbone tiled splashback and integrated Bosch appliances. The reception room is flooded with natural light due to its southern and eastern aspect. Both bedrooms are carpeted with bedroom one having the added benefit of a built in wardrobe and en-suite shower room. The ensuite and family bathroom are stylishly fitted with tiling to wet area walls and floor, Roca sanitaryware throughout, tiled countertop and splashback with ceramic wash basin and polished chrome Hansgrohe monoblock thermostatic mixer tap to wash basin. Further benefits include engineered timber floor throughout living area, kitchen and hallway, south facing balcony with far reaching views and being offered with no onward chain.