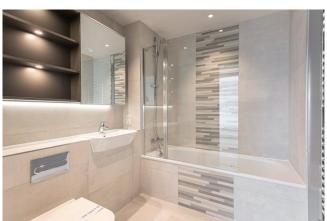

#### Ref# BFA240031

A stunning 760 square foot (approx.), two bedroom apartment on the sixth floor of Arber House, The Green Quarter. The property boasts a fully custom-designed kitchen with handless soft close units, Silestone worktops, feature herringbone tiled splashback and integrated Bosch appliances. The reception room is flooded with natural light due to its southern and eastern aspect. Both bedrooms are carpeted with bedroom one having the added benefit of a built in wardrobe and en-suite shower room. The ensuite and family bathroom are stylishly fitted with tiling to wet area walls and floor, Roca sanitaryware throughout, tiled countertop and splashback with ceramic wash basin and polished chrome Hansgrohe monoblock thermostatic mixer tap to wash basin. Further benefits include engineered timber floor throughout living area, kitchen and hallway, south facing balcony with far reaching views and being offered with no onward chain.