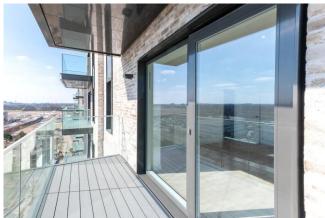

#### Ref# BFA240031

A stunning 760 square foot (approx.), two bedroom apartment on the sixth floor of Arber House, The Green Quarter. The property boasts a fully custom-designed kitchen with handless soft close units, Silestone worktops, feature herringbone tiled splashback and integrated Bosch appliances. The reception room is flooded with natural light due to its southern and eastern aspect. Both bedrooms are carpeted with bedroom one having the added benefit of a built in wardrobe and en-suite shower room. The ensuite and family bathroom are stylishly fitted with tiling to wet area walls and floor, Roca sanitaryware throughout, tiled countertop and splashback with ceramic wash basin and polished chrome Hansgrohe monoblock thermostatic mixer tap to wash basin. Further benefits include engineered timber floor throughout living area, kitchen and hallway, south facing balcony with far reaching views and being offered with no onward chain.

### **Property Features:**

- Stylish Two Bedroom Apartment
- Two Bathrooms
- Circa. 760 Square Feet
- Chain Free
- Sixth Floor
- South Facing Balcony
- Resident Only Gym, Screening Room & Co-Working Space
- Southall Station (Elizabeth Line)