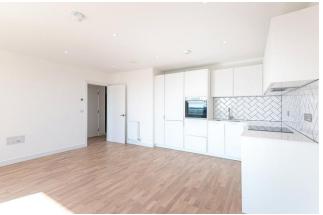

#### Ref# BFA240031

A stunning 760 square foot (approx.), two bedroom apartment on the sixth floor of Arber House, The Green Quarter. The property boasts a fully custom-designed kitchen with handless soft close units, Silestone worktops, feature herringbone tiled splashback and integrated Bosch appliances. The reception room is flooded with natural light due to its southern and eastern aspect. Both bedrooms are carpeted with bedroom one having the added benefit of a built in wardrobe and en-suite shower room. The ensuite and family bathroom are stylishly fitted with tiling to wet area walls and floor, Roca sanitaryware throughout, tiled countertop and splashback with ceramic wash basin and polished chrome Hansgrohe monoblock thermostatic mixer tap to wash basin. Further benefits include engineered timber floor throughout living area, kitchen and hallway, south facing balcony with far reaching views and being offered with no onward chain.