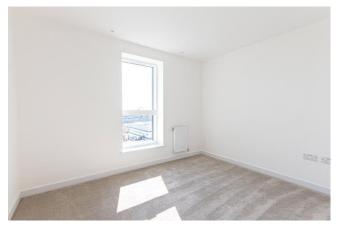

#### Ref# BFA240031

A stunning 760 square foot (approx.), two bedroom apartment on the sixth floor of Arber House, The Green Quarter. The property boasts a fully custom-designed kitchen with handless soft close units, Silestone worktops, feature herringbone tiled splashback and integrated Bosch appliances. The reception room is flooded with natural light due to its southern and eastern aspect. Both bedrooms are carpeted with bedroom one having the added benefit of a built in wardrobe and en-suite shower room. The ensuite and family bathroom are stylishly fitted with tiling to wet area walls and floor, Roca sanitaryware throughout, tiled countertop and splashback with ceramic wash basin and polished chrome Hansgrohe monoblock thermostatic mixer tap to wash basin. Further benefits include engineered timber floor throughout living area, kitchen and hallway, south facing balcony with far reaching views and being offered with no onward chain.