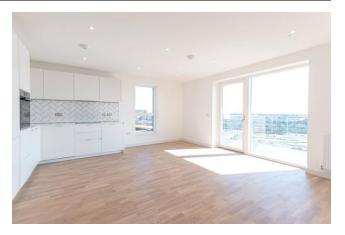

#### Ref# BFA240031

A stunning 760 square foot (approx.), two bedroom apartment on the sixth floor of Arber House, The Green Quarter. The property boasts a fully custom-designed kitchen with handless soft close units, Silestone worktops, feature herringbone tiled splashback and integrated Bosch appliances. The reception room is flooded with natural light due to its southern and eastern aspect. Both bedrooms are carpeted with bedroom one having the added benefit of a built in wardrobe and en-suite shower room. The ensuite and family bathroom are stylishly fitted with tiling to wet area walls and floor, Roca sanitaryware throughout, tiled countertop and splashback with ceramic wash basin and polished chrome Hansgrohe monoblock thermostatic mixer tap to wash basin. Further benefits include engineered timber floor throughout living area, kitchen and hallway, south facing balcony with far reaching views and being offered with no onward chain.