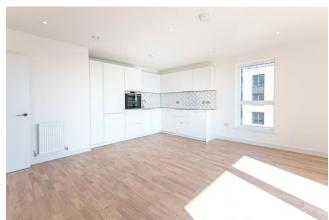

#### Ref# BFA240031

A stunning 760 square foot (approx.), two bedroom apartment on the sixth floor of Arber House, The Green Quarter. The property boasts a fully custom-designed kitchen with handless soft close units, Silestone worktops, feature herringbone tiled splashback and integrated Bosch appliances. The reception room is flooded with natural light due to its southern and eastern aspect. Both bedrooms are carpeted with bedroom one having the added benefit of a built in wardrobe and en-suite shower room. The ensuite and family bathroom are stylishly fitted with tiling to wet area walls and floor, Roca sanitaryware throughout, tiled countertop and splashback with ceramic wash basin and polished chrome Hansgrohe monoblock thermostatic mixer tap to wash basin. Further benefits include engineered timber floor throughout living area, kitchen and hallway, south facing balcony with far reaching views and being offered with no onward chain.