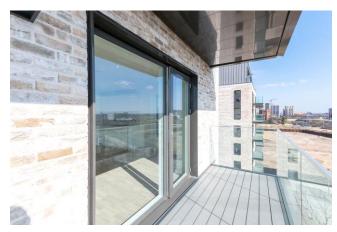

#### Ref# BFA240031

A stunning 760 square foot (approx.), two bedroom apartment on the sixth floor of Arber House, The Green Quarter. The property boasts a fully custom-designed kitchen with handless soft close units, Silestone worktops, feature herringbone tiled splashback and integrated Bosch appliances. The reception room is flooded with natural light due to its southern and eastern aspect. Both bedrooms are carpeted with bedroom one having the added benefit of a built in wardrobe and en-suite shower room. The ensuite and family bathroom are stylishly fitted with tiling to wet area walls and floor, Roca sanitaryware throughout, tiled countertop and splashback with ceramic wash basin and polished chrome Hansgrohe monoblock thermostatic mixer tap to wash basin. Further benefits include engineered timber floor throughout living area, kitchen and hallway, south facing balcony with far reaching views and being offered with no onward chain.

### **Property Features:**

- Stylish Two Bedroom Apartment
- Two Bathrooms
- Circa. 760 Square Feet
- Chain Free
- Sixth Floor
- South Facing Balcony
- Resident Only Gym, Screening Room & Co-Working Space
- Southall Station (Elizabeth Line)