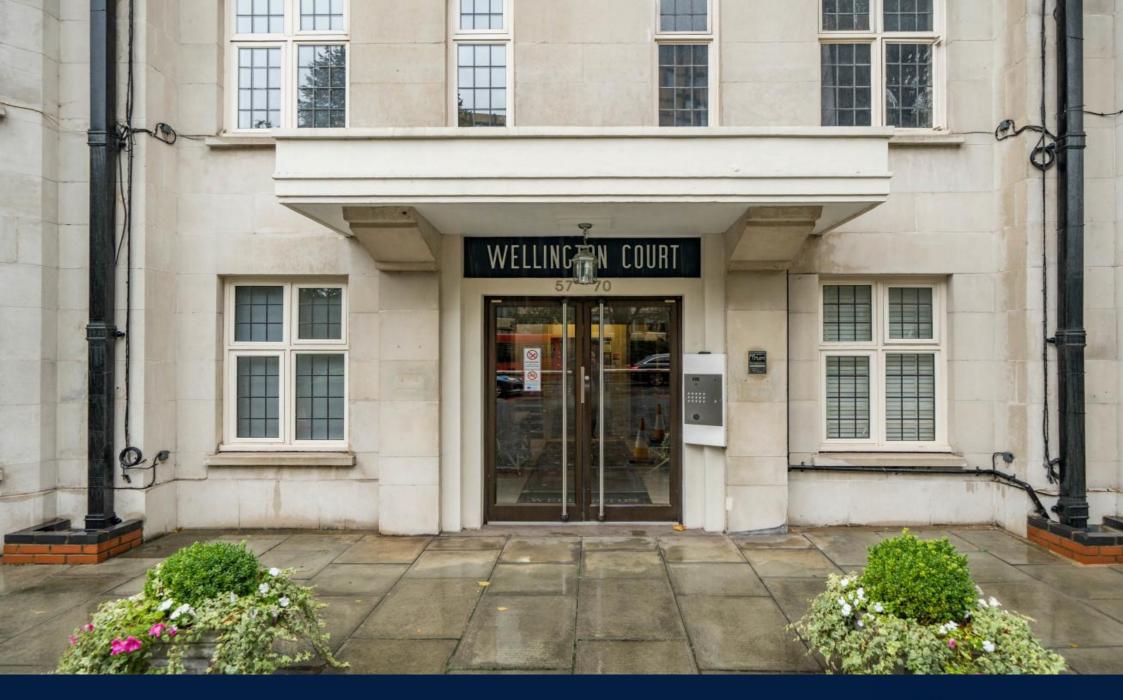

This property requires complete modernisation and therefore presents to the incoming purchaser a great opportunity to create a superb home.

Wellington Court is centrally located diagonally opposite St. John's Wood Underground station (Jubilee line) and is in close proximity to St. John's Wood High Street where the various cafés, restaurants and shops can be enjoyed.

#### Wellington Court, Wellington Road, NW8