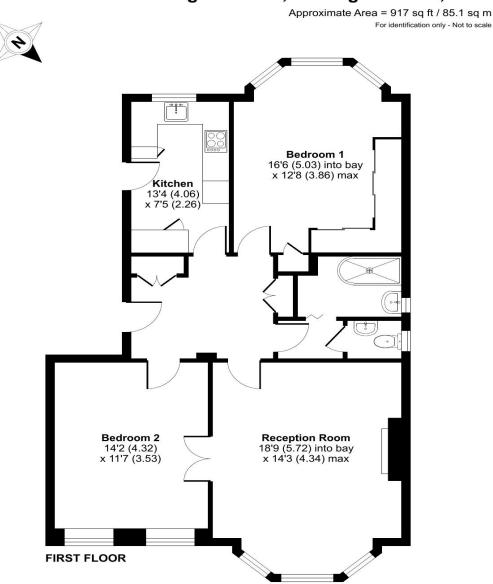

Asking Price: £899,950

2 Bedroom (s)

☐ 1 Bathroom (s) ☐ Leasehold

A spacious two bedroom first floor apartment (with lift) comprising 917 sqft / 85.1 sqm within this sought-after and prestigious portered mansion block in St. John's Wood.

## **Property Features:**

- 2 Bedrooms
- Reception Room with Bay Window
- Separate Kitchen
- Bathroom
- 917 sqft / 85.1 sqm
- First Floor
- Lift Access
- Porterage
- Prestigious Mansion Block
- Great Potential
- Superb Location
- Chain Free